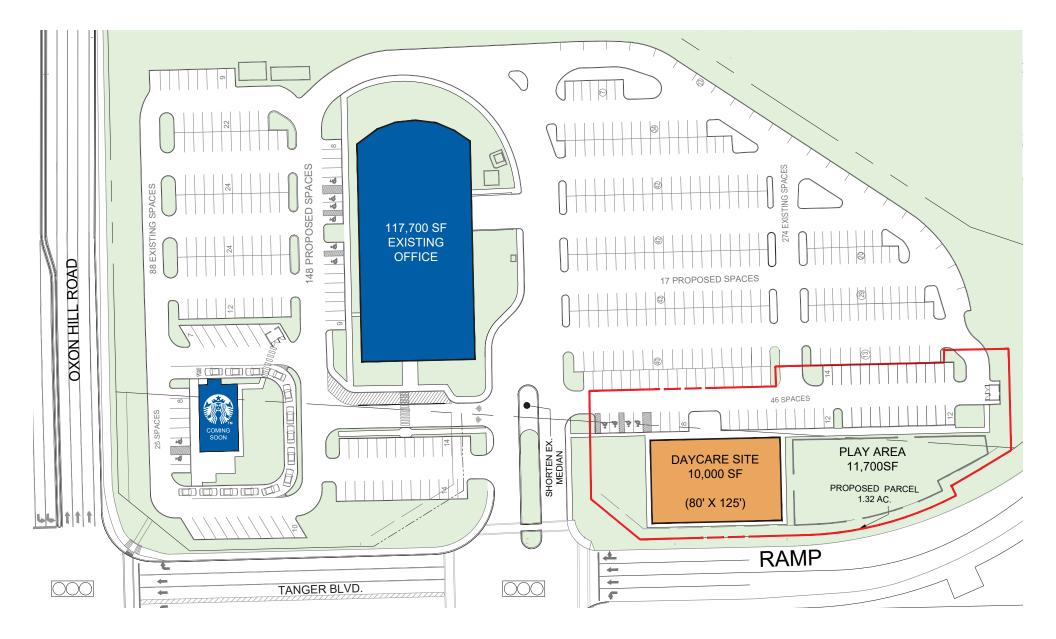

### OXON HILL DAYCARE SITE OPPORTUNITY

6710 OXON HILL ROAD | OXON HILL, MD 20745

With seamless connection to major area thoroughfares, this 1.3 acre zoned daycare site is strategically positioned to offer unbeatable convenience and accessibility for families on the go.

#### HIGHLIGHTS

- Hassle free access to and from commuter paths, I-95, I-295, I-495, and Route 210
- Adjacent to Oxon Hill Park & Ride facility, offering 649 parking spaces and stops for four WMATA bus routes
- Steps away from an existing fully leased, five-story office building with 200 full-time employees, and future Starbucks location
- Minutes from National Harbor, a 7.3M SF mixed-use waterfront development, Tanger Outlets, Gaylord National Resort & Convention Center and MGM Hotel & Casino contributing to a combined workforce of 14,000 employees
- Excellent demographics, with 8,000+ children under five within a 10 minute drive time
- Abundant surface parking
- Site is available for purchase or ground lease