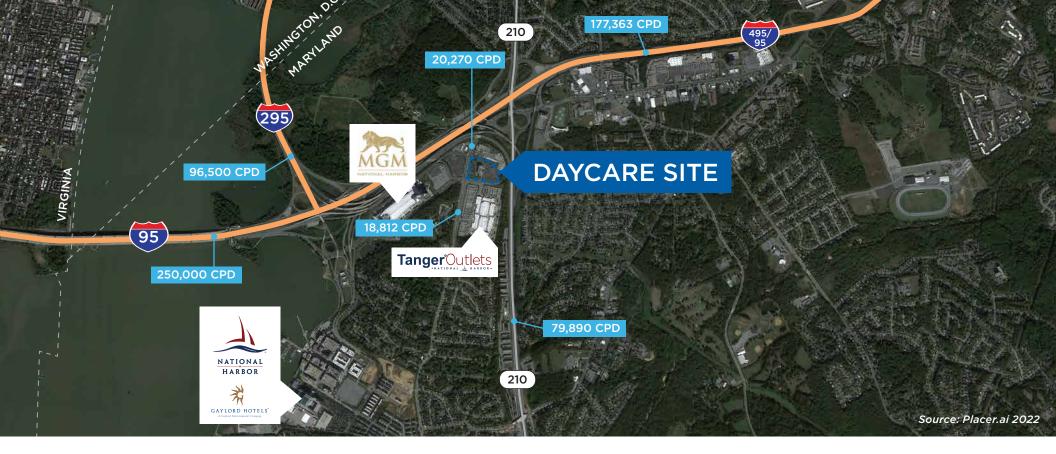

### OXON HILL DAYCARE SITE OPPORTUNITY

6710 OXON HILL ROAD | OXON HILL, MD 20745

With seamless connection to major area thoroughfares, this 1.3 acre zoned daycare site is strategically positioned to offer unbeatable convenience and accessibility for families on the go.

#### HIGHLIGHTS

- Hassle free access to and from commuter paths, I-95, I-295, I-495, and Route 210
- Adjacent to Oxon Hill Park & Ride facility, offering 649 parking spaces and stops for four WMATA bus routes
- Steps away from an existing fully leased, five-story office building with 200 full-time employees, and future Starbucks location
- Minutes from National Harbor, a 7.3M SF mixed-use waterfront development, Tanger Outlets, Gaylord National Resort & Convention Center and MGM Hotel & Casino contributing to a combined workforce of 14,000 employees
- Excellent demographics, with 8,000+ children under five within a 10 minute drive time
- Abundant surface parking
- Site is available for purchase or ground lease