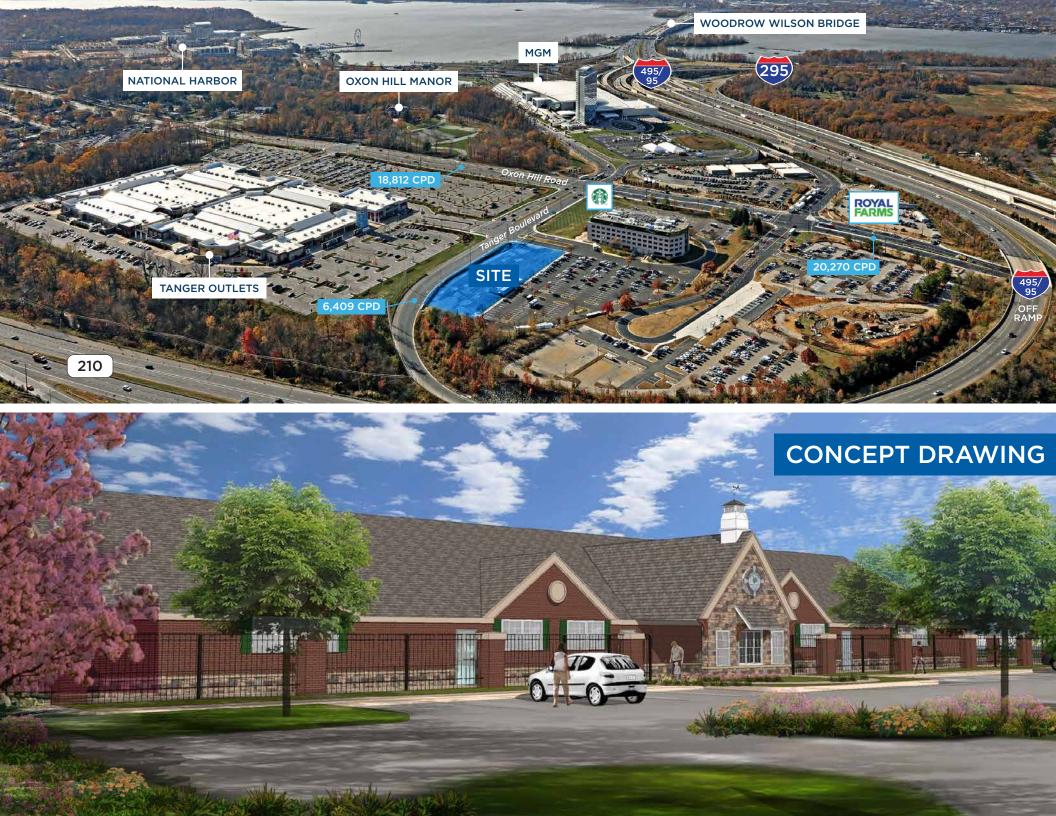

### OXON HILL DAYCARE SITE OPPORTUNITY

6710 OXON HILL ROAD | OXON HILL, MD 20745

With seamless connection to major area thoroughfares, this 1.3 acre zoned daycare site is strategically positioned to offer unbeatable convenience and accessibility for families on the go.

#### HIGHLIGHTS

- Hassle free access to and from commuter paths, I-95, I-295, I-495, and Route 210
- Adjacent to Oxon Hill Park & Ride facility, offering 649 parking spaces and stops for four WMATA bus routes
- Steps away from an existing fully leased, five-story office building with 200 full-time employees, and future Starbucks location
- Minutes from National Harbor, a 7.3M SF mixed-use waterfront development, Tanger Outlets, Gaylord National Resort & Convention Center and MGM Hotel & Casino contributing to a combined workforce of 14,000 employees
- Excellent demographics, with 8,000+ children under five within a 10 minute drive time
- Abundant surface parking
- Site is available for purchase or ground lease