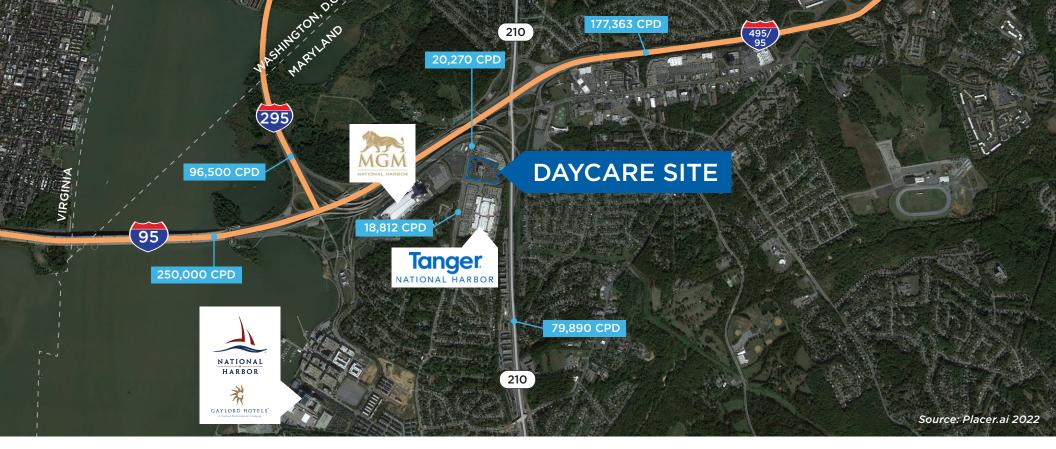

## **OXON HILL DAYCARE** SITE OPPORTUNITY

6710 OXON HILL ROAD | OXON HILL, MD 20745

With seamless connection to major area thoroughfares, this 1.3 acre zoned daycare site is strategically positioned to offer unbeatable convenience and accessibility for families on the go.

## **HIGHLIGHTS**

- Hassle free access to and from commuter paths, I-95, I-295, I-495, and Route 210
- · Adjacent to Oxon Hill Park & Ride facility, offering 649 parking spaces and stops for four WMATA bus routes
- Steps away from an existing fully leased, five-story office building with 200 full-time employees, and future Starbucks location
- Minutes from National Harbor, a 7.3M SF mixed-use waterfront development, Tanger Outlets, Gaylord National Resort & Convention Center and MGM Hotel & Casino contributing to a combined workforce of 14,000 employees
- Excellent demographics, with 8,000+ children under five within a 10 minute drive time
- Abundant surface parking
- Site is available for purchase or ground lease