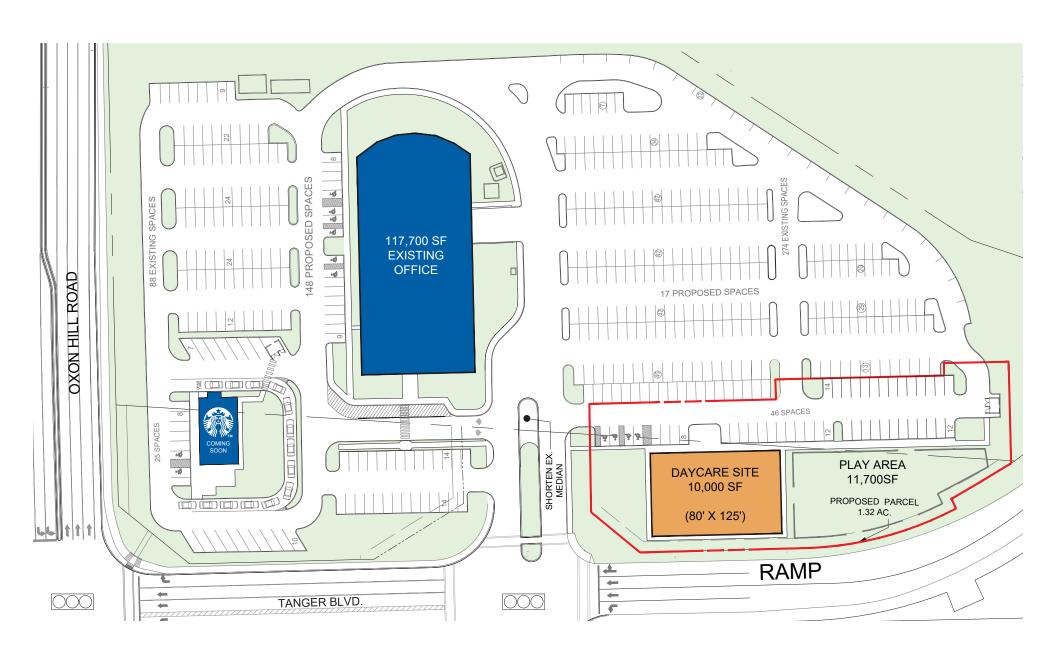

## **OXON HILL DAYCARE** SITE OPPORTUNITY

6710 OXON HILL ROAD | OXON HILL, MD 20745

With seamless connection to major area thoroughfares, this 1.3 acre zoned daycare site is strategically positioned to offer unbeatable convenience and accessibility for families on the go.

## **HIGHLIGHTS**

- Hassle free access to and from commuter paths, I-95, I-295, I-495, and Route 210
- · Adjacent to Oxon Hill Park & Ride facility, offering 649 parking spaces and stops for four WMATA bus routes
- Steps away from an existing fully leased, five-story office building with 200 full-time employees, and future Starbucks location
- Minutes from National Harbor, a 7.3M SF mixed-use waterfront development, Tanger Outlets, Gaylord National Resort & Convention Center and MGM Hotel & Casino contributing to a combined workforce of 14,000 employees
- Excellent demographics, with 8,000+ children under five within a 10 minute drive time
- Abundant surface parking
- Site is available for purchase or ground lease