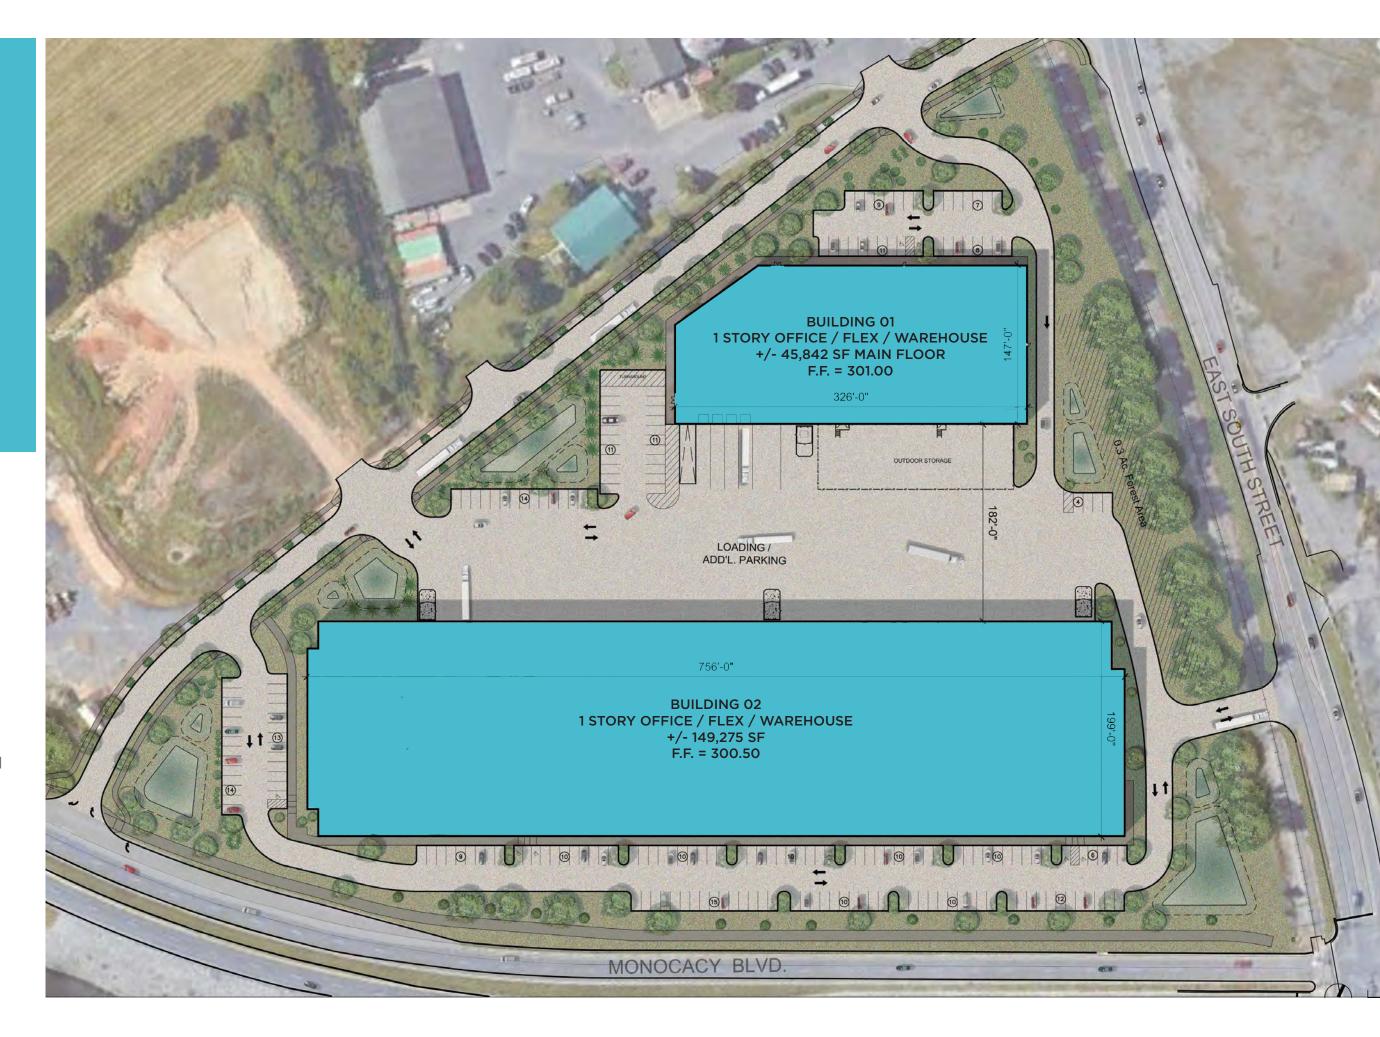

# **PETERSON**

Two New Class A Industrial Buildings in the heart of Frederick, MD

**DELIVERING Q1 2025** 

195,117 SF OF CLASS-A INDUSTRIAL SPACE AVAILABLE

BUILDING 01 45,842 SF

BUILDING 02 149,275 SF

## **BUILDING DETAILS**

- 32' clear
- 52' x 40' columns
- 60' speed bay
- 213 parking spaces, 1.09 spaces/1,000 SF
- 180' truck court
- 1,000' of frontage on
  I-70 and Monocacy Blvd (90K+ cars/day)