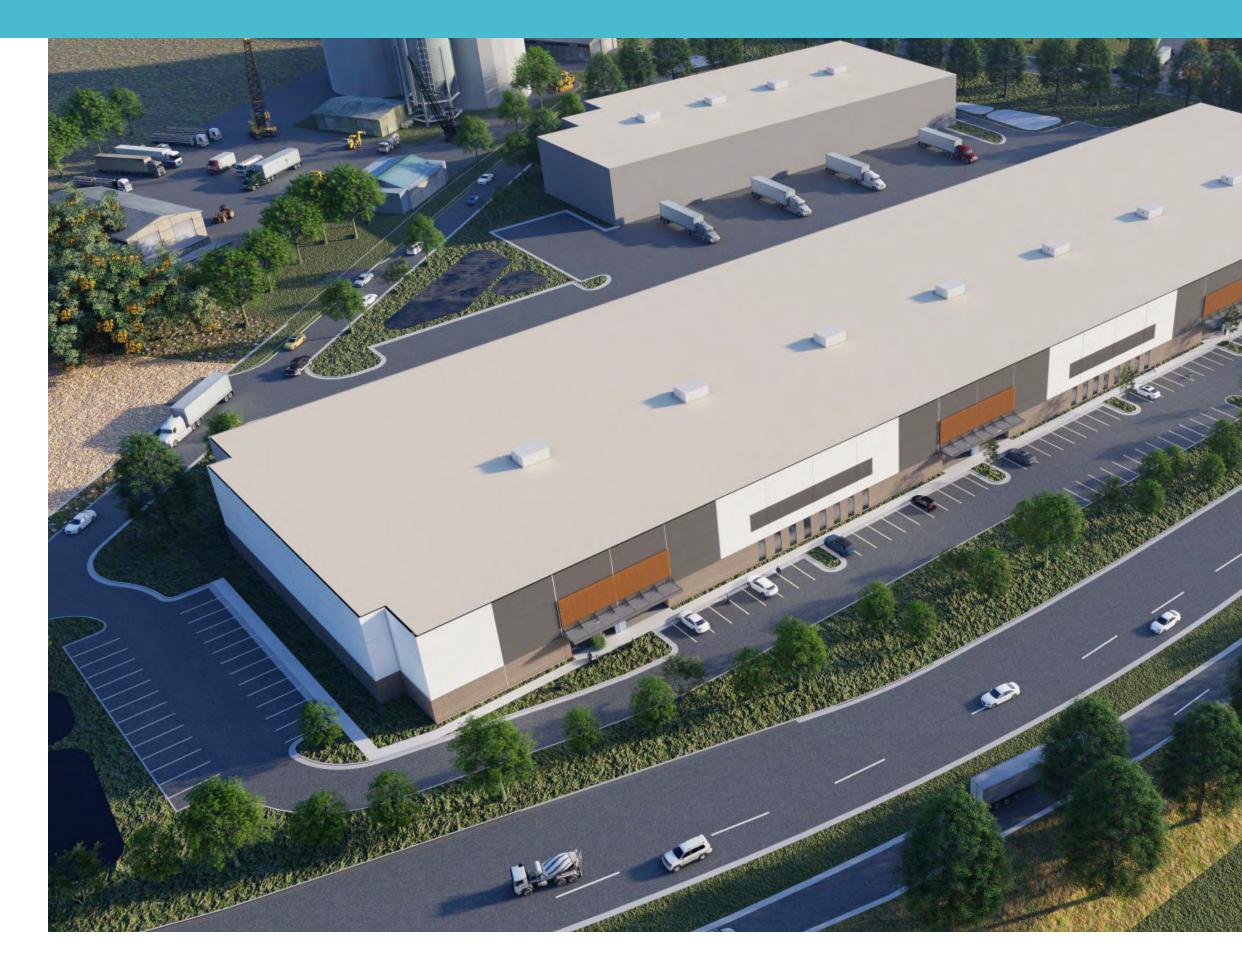

# **PETERSON**

Two New Class A Industrial Buildings in the heart of Frederick, MD

**DELIVERING Q1 2025** 

195,117 SF OF CLASS-A INDUSTRIAL SPACE AVAILABLE

BUILDING 01 45,842 SF

BUILDING 02 149,275 SF

## **BUILDING DETAILS**

- 32' clear
- 52' x 40' columns
- 60' speed bay
- 213 parking spaces, 1.09 spaces/1,000 SF
- 180' truck court
- 1,000' of frontage on
  I-70 and Monocacy Blvd (90K+ cars/day)