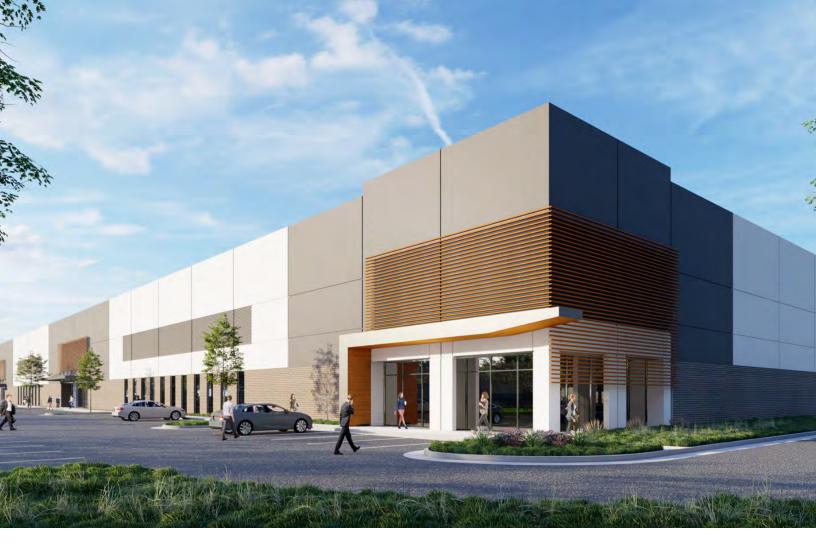

# **PETERSON**

Two New Class A Industrial Buildings in the heart of Frederick, MD

**DELIVERING Q1 2025** 

195,117 SF OF CLASS-A INDUSTRIAL SPACE AVAILABLE

BUILDING 01 45,842 SF

BUILDING 02 149,275 SF