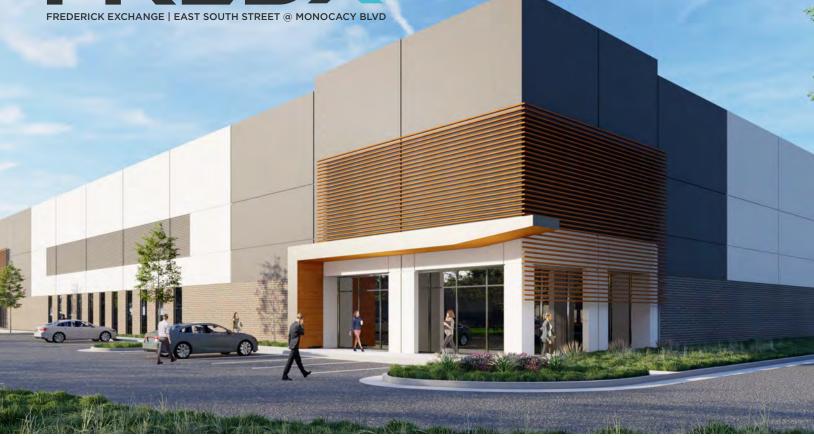

# **PETERSON**

Two New Class A Industrial Buildings in the heart of Frederick, MD

**DELIVERING Q1 2025** 

195,117 SF OF CLASS-A INDUSTRIAL SPACE AVAILABLE

BUILDING 01 45,842 SF

BUILDING 02 149,275 SF

## **BUILDING DETAILS**

- 32' clear
- 52' x 40' columns
- 60' speed bay
- 213 parking spaces, 1.09 spaces/1,000 SF
- 180' truck court
- 1,000' of frontage on
  I-70 and Monocacy Blvd (90K+ cars/day)