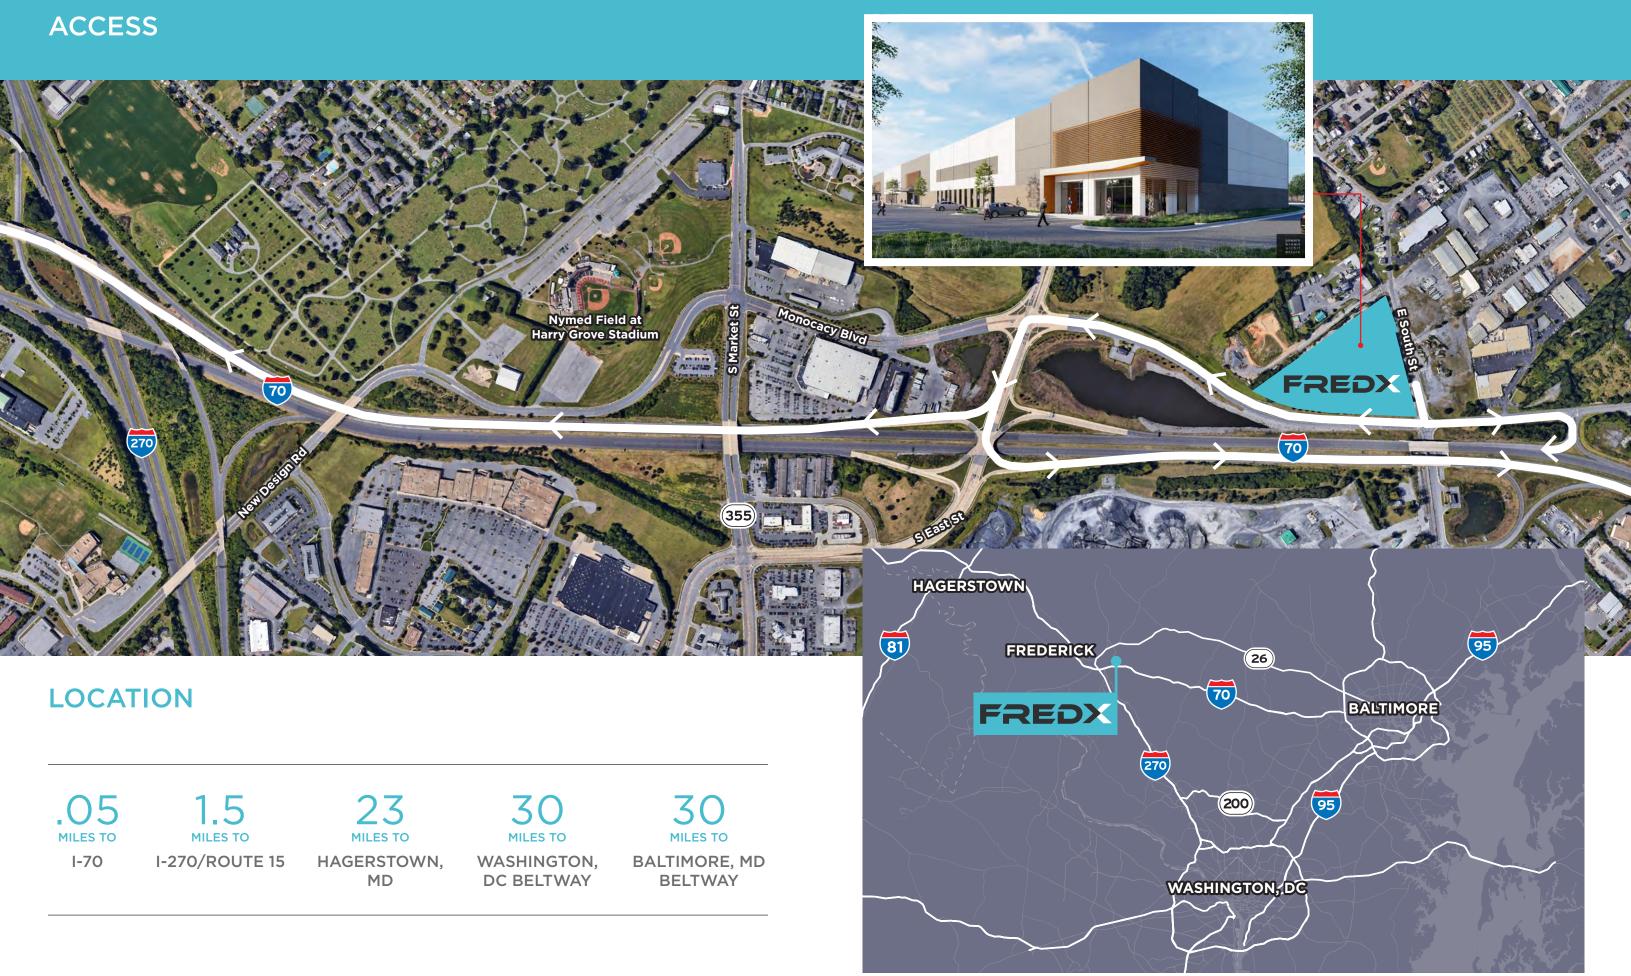

# UNPARALLELED VISIBILITY

FRONTAGE DETAILS

• 1,000' of frontage on I-70 and Monocacy Blvd (90K+ cars/day)