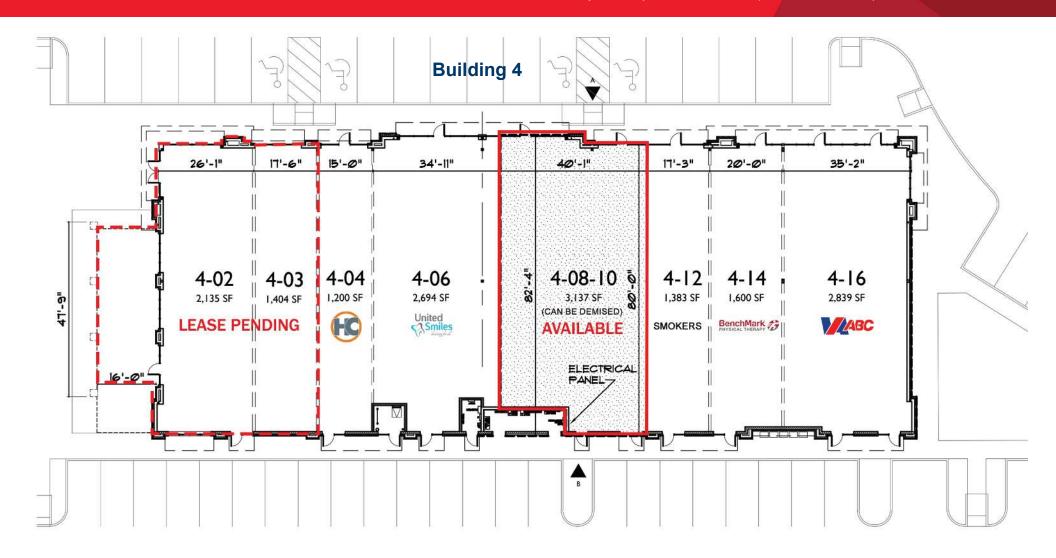

### **Property Features**

- 3,137 SF Space Available (Can be demised to 1550 & 1586 SF)
- Located in high income area of Twin Hickory and Wyndham neighborhoods
- Just off I-295 with excellent visibility and frontage on Nuckols Road
- One mile from Innsbrook Office Park and within The Concourse at Wyndham Office District
- Nuckols Rd 45,000 VPD
- Across from Shady Grove YMCA (14,000+ members)