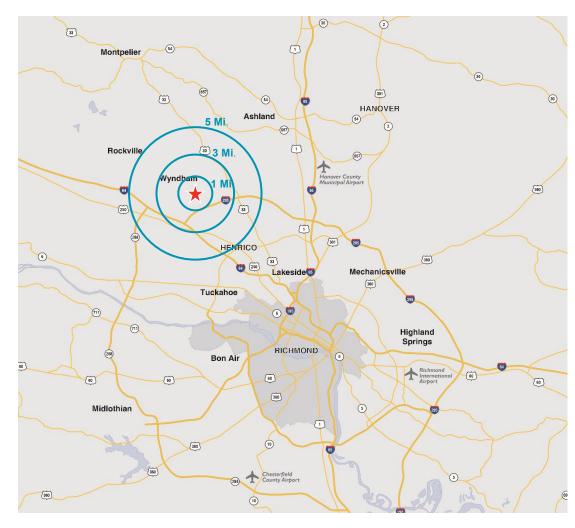

| Demographics           |           |           |           |
|------------------------|-----------|-----------|-----------|
|                        | 1 Mile    | 3 Miles   | 5 Miles   |
| Population             | 9,216     | 51,185    | 127,370   |
| No. of Households      | 3,041     | 18,372    | 49,277    |
| Avg. HH Income         | \$213,737 | \$189,331 | \$156,493 |
| Median HH Income       | \$175,517 | \$145,634 | \$109,853 |
| Education Bach+        | 78.1%     | 74.2%     | 65.4%     |
| 2023 Median Home Value | \$580,735 | \$536,668 | \$467,108 |
| Employees              | 5,250     | 39,973    | 69,134    |