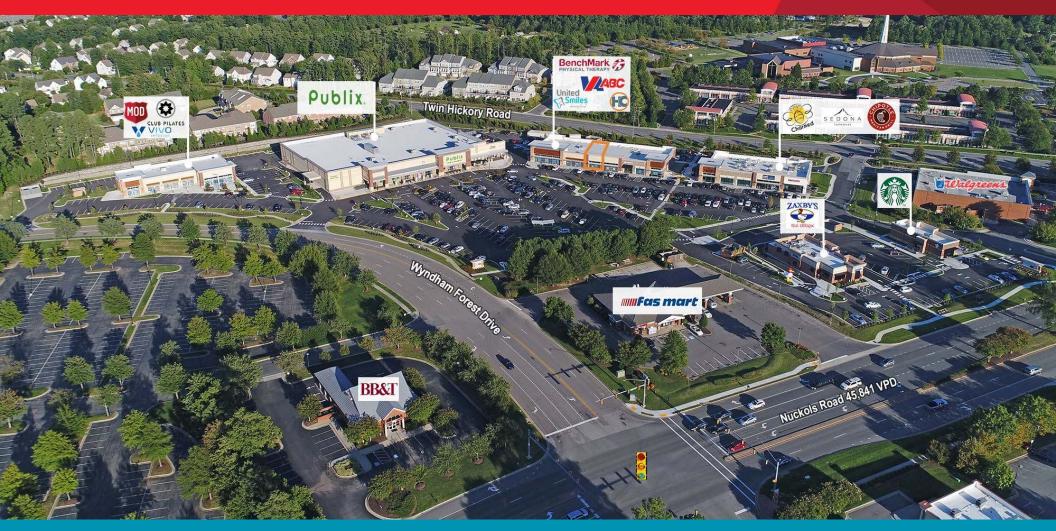

Nuckols Road & Twin Hickory Drive | Glen Allen, VA (Richmond MSA)

## Join Kroger, Sedona Taphouse, Chipotle and Starbucks

For more information, contact:

### **Property Features**

- 3,137 SF Space Available (Can be demised to 1550 & 1586 SF)
- Located in high income area of Twin Hickory and Wyndham neighborhoods
- Just off I-295 with excellent visibility and frontage on Nuckols Road
- One mile from Innsbrook Office Park and within The Concourse at Wyndham Office District
- Nuckols Rd 45,000 VPD
- Across from Shady Grove YMCA (14,000+ members)