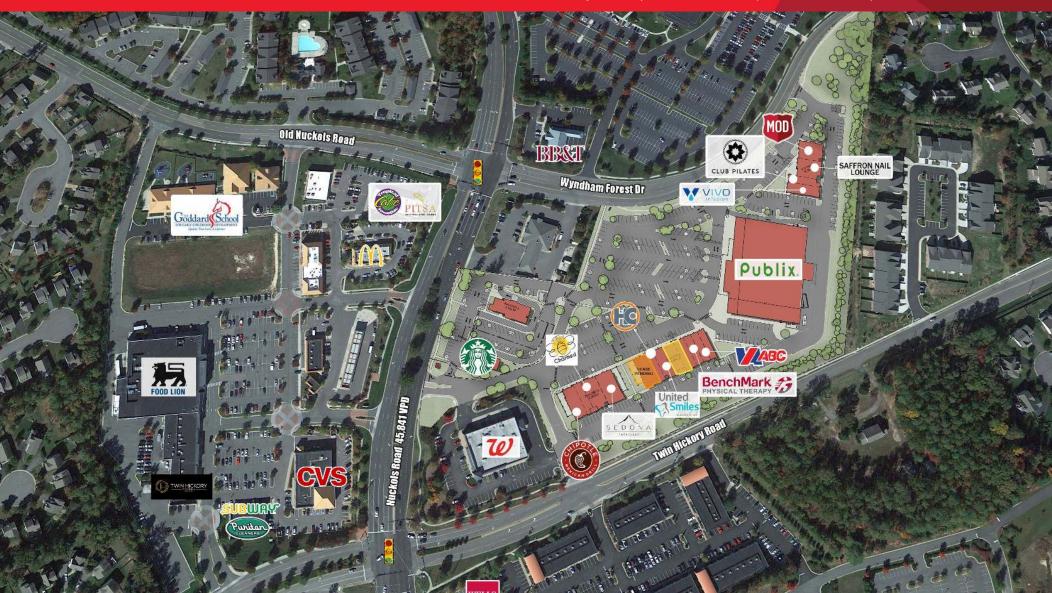

Nuckols Road & Twin Hickory Drive | Glen Allen, VA (Richmond MSA)

### **Property Features**

- 3,137 SF Space Available (Can be demised to 1550 & 1586 SF)
- Located in high income area of Twin Hickory and Wyndham neighborhoods
- Just off I-295 with excellent visibility and frontage on Nuckols Road
- One mile from Innsbrook Office Park and within The Concourse at Wyndham Office District
- Nuckols Rd 45,000 VPD
- Across from Shady Grove YMCA (14,000+ members)