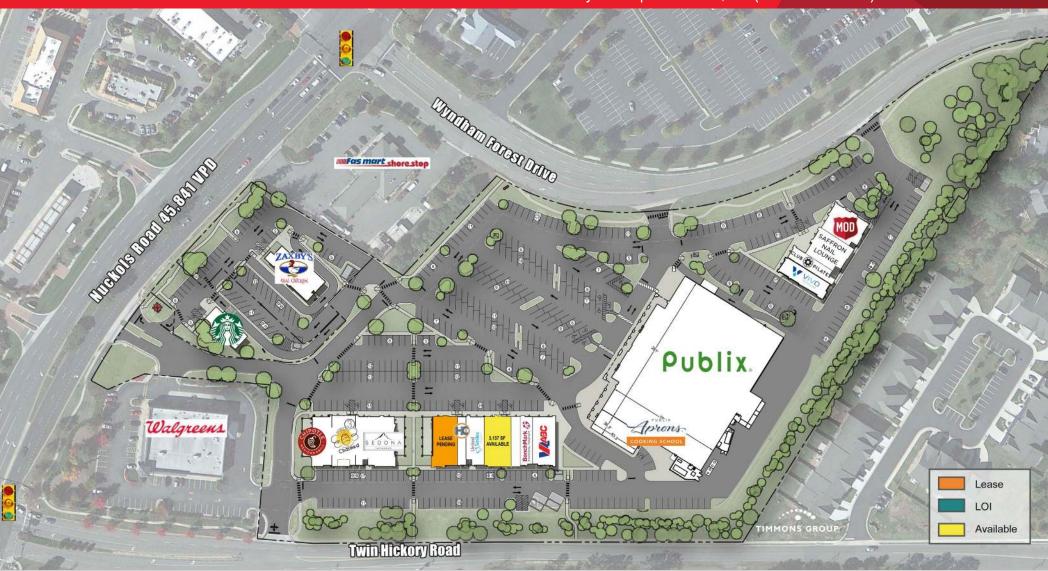

Nuckols Road & Twin Hickory Drive | Glen Allen, VA (Richmond MSA)

## Join Kroger, Sedona Taphouse, Chipotle and Starbucks

For more information, contact:

### **Property Features**

- 3,137 SF Space Available (Can be demised to 1550 & 1586 SF)
- Located in high income area of Twin Hickory and Wyndham neighborhoods
- Just off I-295 with excellent visibility and frontage on Nuckols Road
- One mile from Innsbrook Office Park and within The Concourse at Wyndham Office District
- Nuckols Rd 45,000 VPD
- Across from Shady Grove YMCA (14,000+ members)