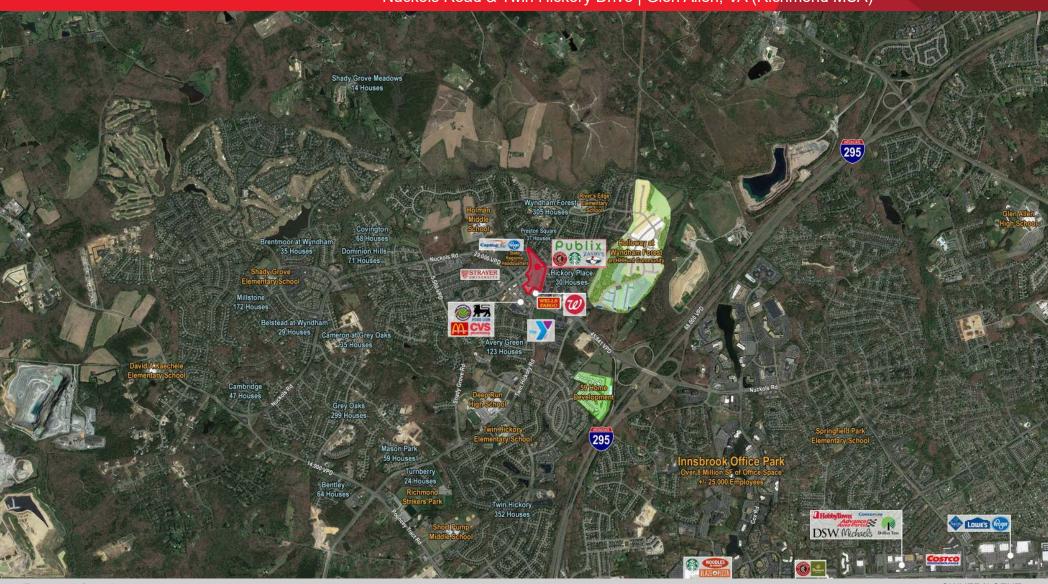

### **Property Features**

- 3,137 SF Space Available (Can be demised to 1550 & 1586 SF)
- Located in high income area of Twin Hickory and Wyndham neighborhoods
- Just off I-295 with excellent visibility and frontage on Nuckols Road
- One mile from Innsbrook Office Park and within The Concourse at Wyndham Office District
- Nuckols Rd 45,000 VPD
- Across from Shady Grove YMCA (14,000+ members)