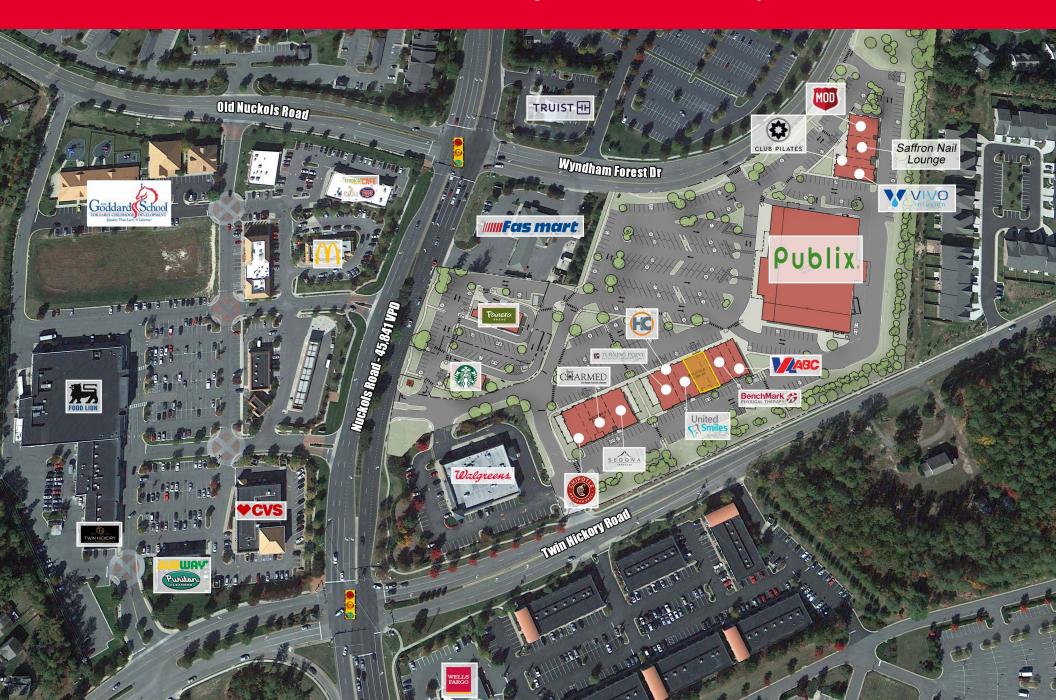

course at Wyndham Office District
- Nuckols Rd 45,000 VPD
- Across from Shady Grove YMCA (14,000+ members)

| Demographics           |           |           |           |
|------------------------|-----------|-----------|-----------|
|                        | 1 Mile    | 3 Miles   | 5 Miles   |
| Population             | 8,870     | 50,634    | 127,100   |
| No. of Households      | 3,009     | 18,824    | 50,327    |
| Avg. HH Income         | \$222,662 | \$207,974 | \$170,818 |
| Median HH Income       | \$194,077 | \$166,988 | \$132,310 |
| Education Bach+        | 77.8%     | 72.2%     | 62.4%     |
| 2024 Median Home Value | \$563,872 | \$525,692 | \$448,556 |
| Employees              | 4,535     | 42,841    | 67,459    |



#### **TENANTS & NEARBY RETAILERS**









































Glen Allen, VA

#### For more information, please contact:

Connie Jordan Nielsen | connie.nielsen@thalhimer.com | 804 697 3569 Alicia Brown | alicia.brown@thalhimer.com | 804 697 3483



Thalhimer Center 11100 W. Broad Street Glen Allen, VA 23060 thalhimer.com

Independently Owned and Operated / A Member of the Cushman & Wakefield Alliance

Cushman & Wakefield | Thalhimer © 2025. No warranty or representation, express or implied, is made to the accuracy or completeness of the information contained herein, and same is submitted subject to errors, omissions, change of price, rental or other conditions, withdrawal without notice, and to any special listing conditions imposed by the property owner(s). As applicable, we make no representation as to the condition of the proper