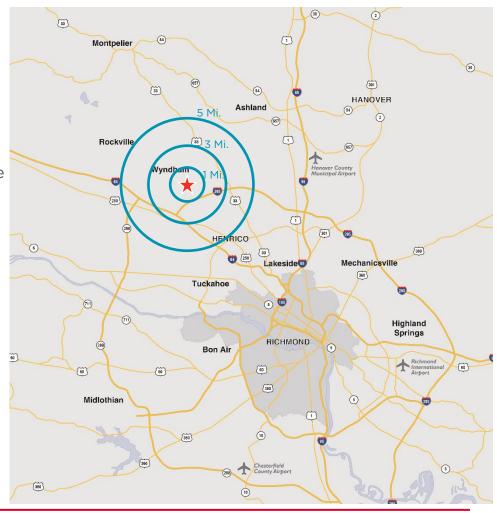

| Demographics           |           |           |           |
|------------------------|-----------|-----------|-----------|
|                        | 1 Mile    | 3 Miles   | 5 Miles   |
| Population             | 8,870     | 50,634    | 127,100   |
| No. of Households      | 3,009     | 18,824    | 50,327    |
| Avg. HH Income         | \$222,662 | \$207,974 | \$170,818 |
| Median HH Income       | \$194,077 | \$166,988 | \$132,310 |
| Education Bach+        | 77.8%     | 72.2%     | 62.4%     |
| 2024 Median Home Value | \$563,872 | \$525,692 | \$448,556 |
| Employees              | 4,535     | 42,841    | 67,459    |