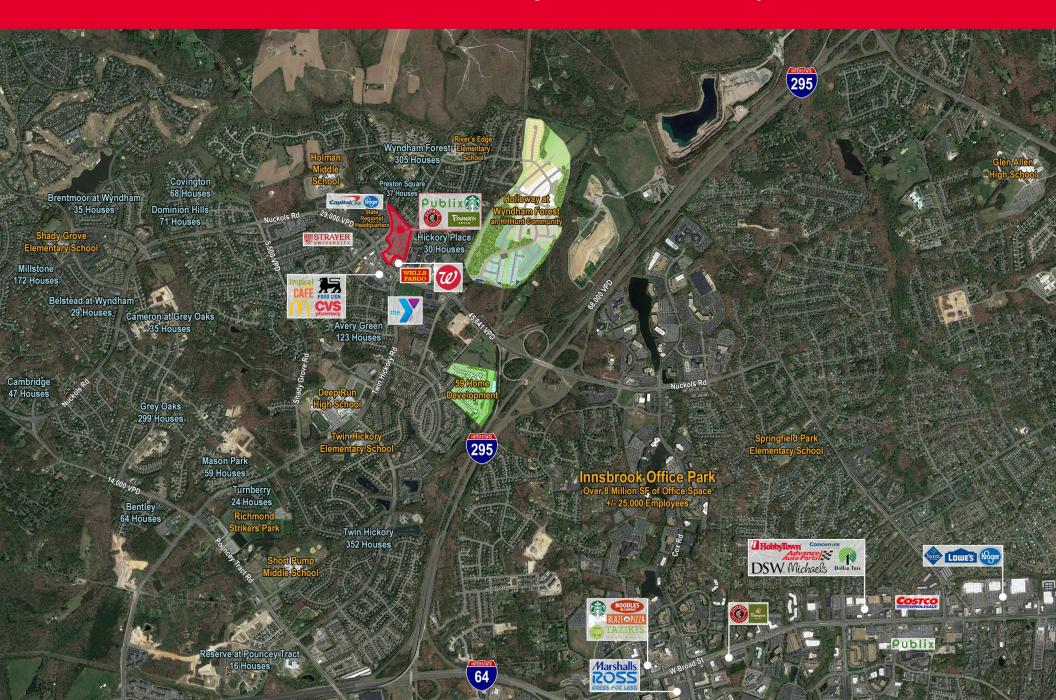

ham Office District
- Nuckols Rd 45,000 VPD
- Across from Shady Grove YMCA (14,000+ members)

| Demographics           |           |           |           |
|------------------------|-----------|-----------|-----------|
|                        | 1 Mile    | 3 Miles   | 5 Miles   |
| Population             | 8,870     | 50,634    | 127,100   |
| No. of Households      | 3,009     | 18,824    | 50,327    |
| Avg. HH Income         | \$222,662 | \$207,974 | \$170,818 |
| Median HH Income       | \$194,077 | \$166,988 | \$132,310 |
| Education Bach+        | 77.8%     | 72.2%     | 62.4%     |
| 2024 Median Home Value | \$563,872 | \$525,692 | \$448,556 |
| Employees              | 4,535     | 42,841    | 67,459    |



#### **TENANTS & NEARBY RETAILERS**









































Glen Allen, VA

#### For more information, please contact:

Connie Jordan Nielsen | connie.nielsen@thalhimer.com | 804 697 3569 Alicia Brown | alicia.brown@thalhimer.com | 804 697 3483



Thalhimer Center 11100 W. Broad Street Glen Allen, VA 23060 thalhimer.com

Independently Owned and Operated / A Member of the Cushman & Wakefield Alliance

Cushman & Wakefield | Thalhimer © 2025. No warranty or representation, express or implied, is made to the accuracy or completeness of the information contained herein, and same is submitted subject to errors, omissions, change of price, rental or other conditions, withdrawal without notice, and to any special listing conditions imposed by the property owner(s). As applicable, we make no representation as to the condition of the property (or propert