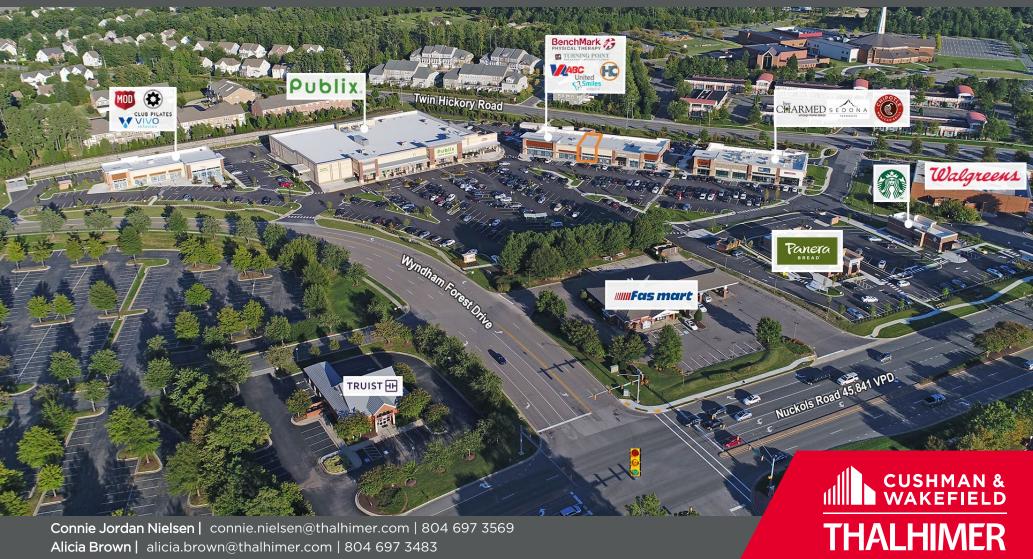

#### **PROPERTY OVERVIEW**

- 3,137 SF Space Available (Can be demised to 1,550 & 1,587 SF)
- Located in high income area of Twin Hickory and Wyndham neighborhoods
- Just off I-295 with excellent visibility and frontage on Nuckols Road
- One mile from Innsbrook Office Park and within The Concourse at Wyndham Office District
- Nuckols Rd 45,000 VPD
- Across from Shady Grove YMCA (14,000+ members)

#### **TENANTS & NEARBY RETAILERS**

Glen Allen, VA