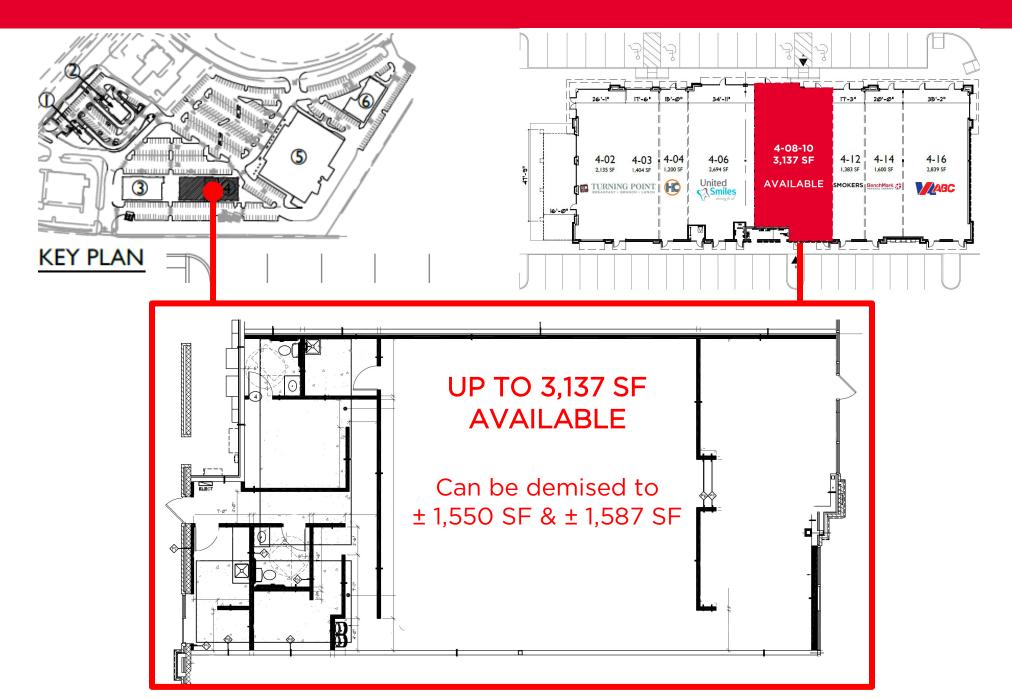

#### **PROPERTY OVERVIEW**

- 3,137 SF Space Available (Can be demised to 1,550 & 1,587 SF)
- Located in high income area of Twin Hickory and Wyndham neighborhoods
- Just off I-295 with excellent visibility and frontage on Nuckols Road
- One mile from Innsbrook Office Park and within The Concourse at Wyndham Office District
- Nuckols Rd 45,000 VPD
- Across from Shady Grove YMCA (14,000+ members)