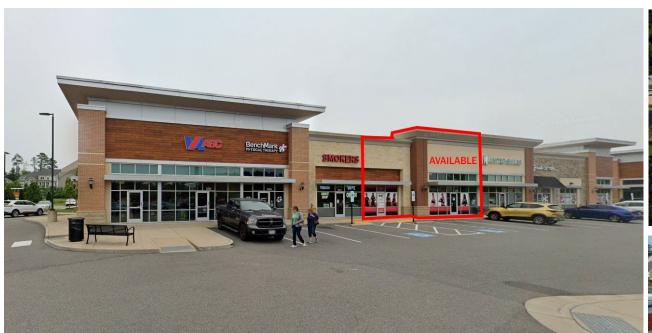

#### **PROPERTY OVERVIEW**

- 3,137 SF Space Available (Can be demised to 1,550 & 1,587 SF)
- Located in high income area of Twin Hickory and Wyndham neighborhoods
- Just off I-295 with excellent visibility and frontage on Nuckols Road
- One mile from Innsbrook Office Park and within The Concourse at Wyndham Office District
- Nuckols Rd 45,000 VPD
- Across from Shady Grove YMCA (14,000+ members)