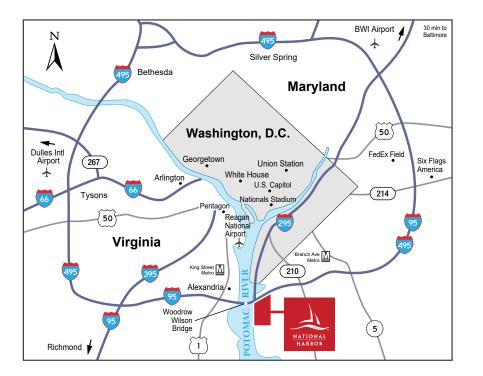

# MARKET LOCATION

# **OVERVIEW**

Positioned just south of Washington, D.C., National Harbor offers access to the region's key business centers, with significantly reduced commute times thanks to transportation improvements. The 495 Express Lanes, the ten-lane Woodrow Wilson Bridge, and the multi-lane flyover ramps streamline the commute, bringing Northern Virginia and Downtown Washington within a convenient 30-minute drive. National Harbor's breathtaking views of the Potomac River, conference facilities, and an array of upscale and casual dining options make it the region's premier business address.

- Convenient access to major transportation hubs:
  - 8 miles to Capitol Hill and Downtown Washington, D.C.
  - 8 miles to Reagan National Airport
  - 36 miles to Dulles International Airport
  - 38 miles to Baltimore Washington International Airport
- Enjoy access to an expansive conference center, fitness and yoga studio and a modern employee recreation area
- Walkable to fast casual favorites like Starbucks, Potbelly, Mezeh Mediterranean Grill, as well as sit-down dining options like Silver Diner, Fogo de Chao, Rosa Mexicana, The Walrus Oyster & Ale House, and McCormick & Schmick's
- Minutes from Tanger National Harbor and MGM Hotel & Casino