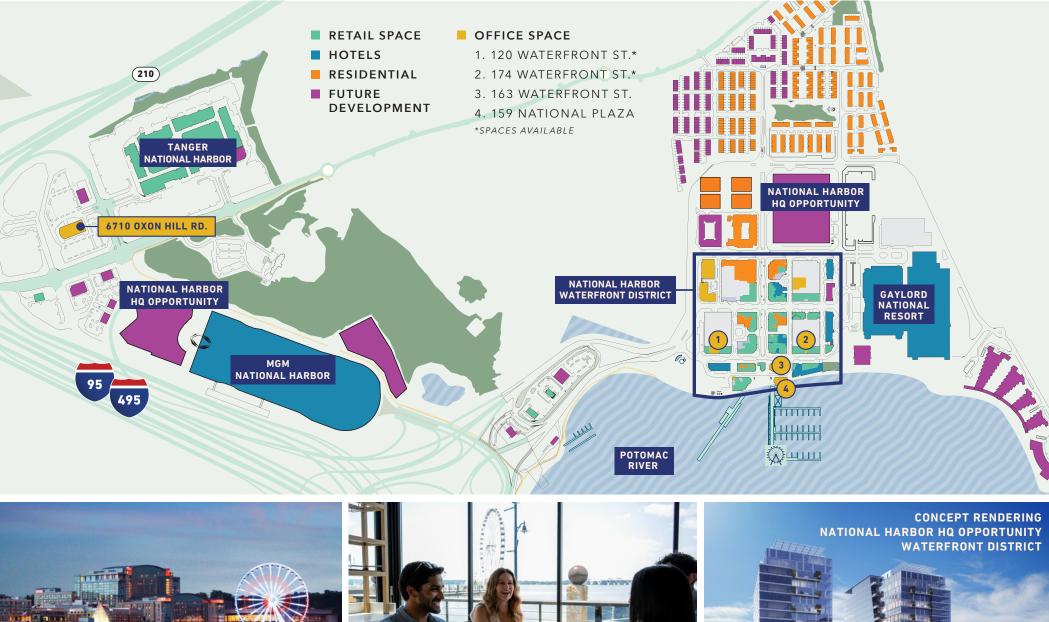

ver, conference facilities, and an array of upscale and casual dining options make it the region's premier business address.

- Convenient access to major transportation hubs:
  - 8 miles to Capitol Hill and Downtown Washington, D.C.
  - 8 miles to Reagan National Airport
  - 36 miles to Dulles International Airport
  - 38 miles to Baltimore Washington International Airport
- Enjoy access to an expansive conference center, fitness and yoga studio and a modern employee recreation area
- Walkable to fast casual favorites like Starbucks, Potbelly, Mezeh Mediterranean Grill, as well as sit-down dining options like Silver Diner, Fogo de Chao, Rosa Mexicana, The Walrus Oyster & Ale House, and McCormick & Schmick's
- Minutes from Tanger National Harbor and MGM Hotel & Casino



## **SITE PLAN**







### **KRAGER SANDERS**

Commercial Real Estate Leasing Associate

703.631.7544 | ksanders@petersoncos.com



703.227.2000 | www.petersoncos.com

in f