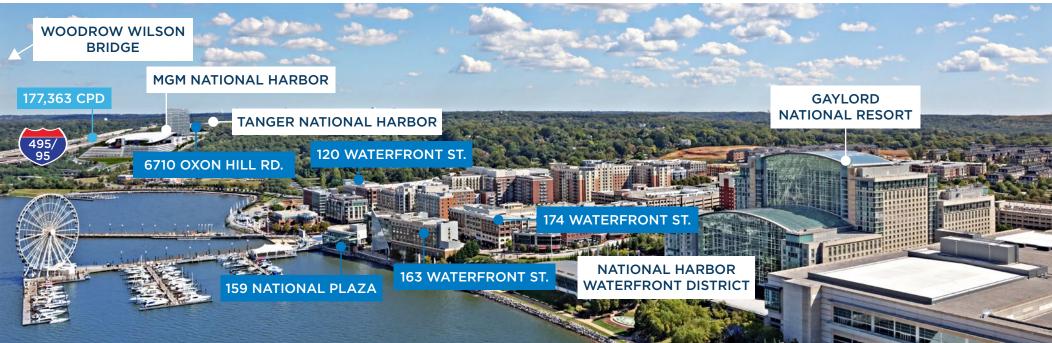

### NATIONAL HARBOR OFFICE OPPORTUNITIES

NATIONAL HARBOR, MD

As one of the area's most sought-after business addresses, National Harbor, a 350-acre walkable, waterfront mixed-use destination just minutes away from Washington, D.C. and Northern Virginia is the perfect place to take your business to the next level. National Harbor offers a distinct advantage - an inspired work environment that capitalizes on the waterfront views of the Potomac River and convenient access to unique amenities.

#### HIGHLIGHTS

- 539,000 SF of Class A office space, with suites ranging from 2,798 SF to 15,294 SF offering flexible options for businesses of all sizes
- Positioned just south of Washington, D.C. with easy access to I-495, I-295, I-95, and Route 210 for hassle-free commuting
- Walkable access to 60+ restaurants, shops, entertainment venues, hotels and services
- Additional first-class amenities include use of conference center, fitness and yoga studio with locker rooms, and access to waterfront trails and activities
- Unparalleled opportunity for 1M SF of top-tier headquarters space