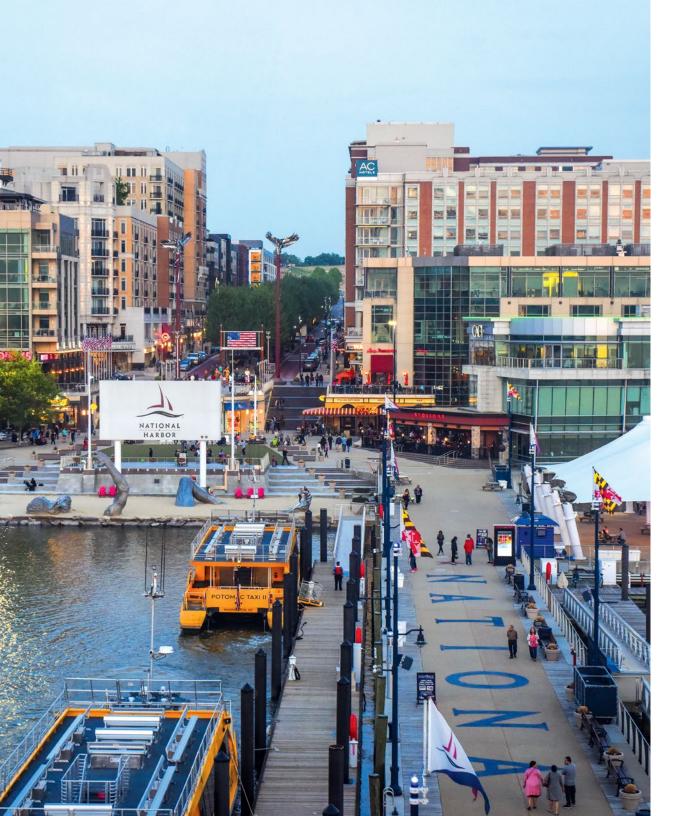

### NATIONAL HARBOR OFFICE OPPORTUNITIES

NATIONAL HARBOR, MD

As one of the area's most sought-after business addresses, National Harbor, a 350-acre walkable, waterfront mixed-use destination just minutes away from Washington, D.C. and Northern Virginia is the perfect place to take your business to the next level. National Harbor offers a distinct advantage - an inspired work environment that capitalizes on the waterfront views of the Potomac River and convenient access to unique amenities.

#### HIGHLIGHTS

- 539,000 SF of Class A office space, with suites ranging from 2,798 SF to 15,294 SF offering flexible options for businesses of all sizes
- Positioned just south of Washington, D.C. with easy access to I-495, I-295, I-95, and Route 210 for hassle-free commuting
- Walkable access to 60+ restaurants, shops, entertainment venues, hotels and services
- Additional first-class amenities include use of conference center, fitness and yoga studio with locker rooms, and access to waterfront trails and activities
- Unparalleled opportunity for 1M SF of top-tier headquarters space