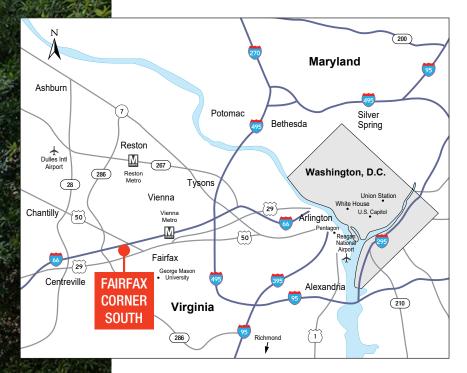

fice building combines convenience, flexibility, and top-tier amenities, making it the ideal setting for businesses of all sizes.

#### **HIGHLIGHTS**

- Flexible suites available, ranging from 1,222 SF to 13.935 SF
- Conveniently located off I-66 with dedicated Express Lanes exit, plus easy access to Route 50 and Fairfax County Parkway
- Onsite amenities include new, state-of-the-art,
   50 person conference center, fitness facility
   with locker rooms and Ruth's Chris Steakhouse
- Peterson Companies corporate headquarters located in the building
- Adjacent to the new Monument Drive Commuter Parking Garage and Transit Center

Krager Sanders
Commercial Real Estate Leasing Associate
703.631.7544 | ksanders@petersoncos.com

www.petersoncos.com www.fairfaxcorner.com





## MARKET LOCATION



#### **OVERVIEW**

Situated within Fairfax Corner, Fairfax Corner South, offers employees and clients alike convenience, connectivity, and access to an amenity-rich environment featuring 50+ shops, restaurants, fitness studios, entertainment options, and services.

- New 50 person conference center and fitness facility
- Walkable to fast-casual favorites like Peet's Coffee, Potbelly, Chipotle, and Sweetgreen (opening soon), as well as sit-down dining options like Coastal Flats, Ruth's Chris, Ozzie's, Uncle Julio's, and Ruthie's All-Day (coming soon)
- Proximity to premier retailers including Apple, Arhaus, LOFT, IKEA, REI, Warby Parker, and Monkee's
- Access to health and wellness options, including F45, CorePower Yoga, and iCRYO
- Complimentary surface parking and seven level parking ga