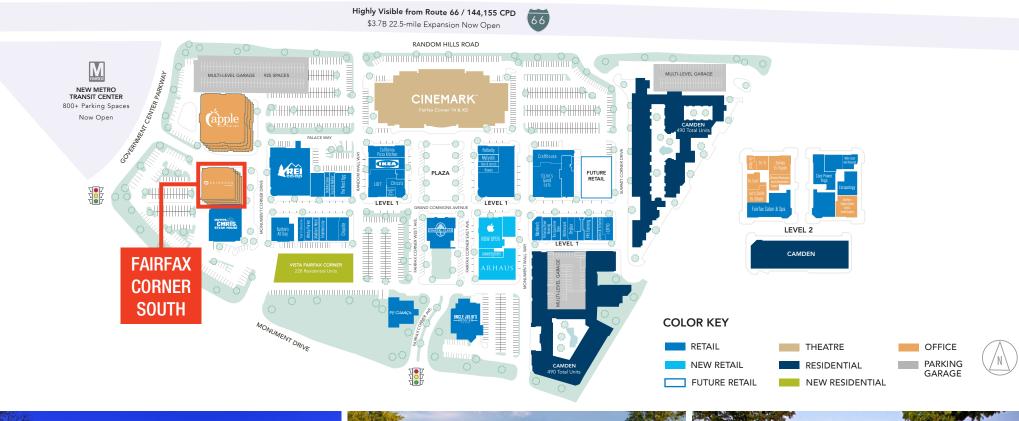

like Peet's Coffee, Potbelly, Chipotle, and Sweetgreen (opening soon), as well as sit-down dining options like Coastal Flats, Ruth's Chris, Ozzie's, Uncle Julio's, and Ruthie's All-Day (coming soon)
- Proximity to premier retailers including Apple, Arhaus, LOFT, IKEA, REI, Warby Parker, and Monkee's
- Access to health and wellness options, including F45, CorePower Yoga, and iCRYO
- Complimentary surface parking and seven level parking garage
- Convenient access to major transportation hubs: 11 miles to Dulles International Airport and 22 miles to Reagan National Airport
- Dedicated I-66 Express Lane exit, along with adjacent MetroBus and Fairfax Connector commuter connections, providing efficient commuter solutions
- Over 700 residential units located within the project



### SITE PLAN











# **FAIRFAX CORNER SOUTH**

#### **KRAGER SANDERS**

Commercial Real Estate Leasing Associate

703.631.7544 | ksanders@petersoncos.com



703.227.2000 | www.petersoncos.com