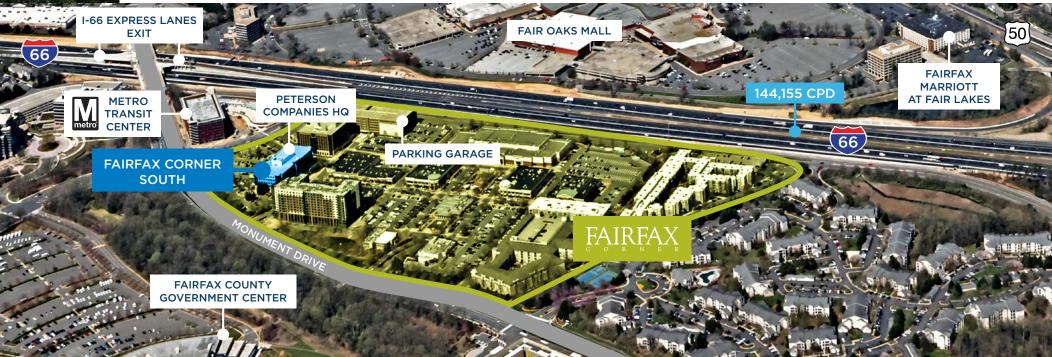

#### **OVERVIEW**

Situated within Fairfax Corner, Fairfax Corner South, offers employees and clients alike convenience, connectivity, and access to an amenity-rich environment featuring 50+ shops, restaurants, fitness studios, entertainment options, and services.

- New 50 person conference center and fitness facility
- Walkable to fast-casual favorites like Peet's Coffee, Potbelly, Chipotle, and Sweetgreen (opening soon), as well as sit-down dining options like Coastal Flats, Ruth's Chris, Ozzie's, Uncle Julio's, and Ruthie's All-Day (coming soon)
- Proximity to premier retailers including Apple, Arhaus, LOFT, IKEA, REI, Warby Parker, and Monkee's
- Access to health and wellness options, including F45, CorePower Yoga, and iCRYO
- Complimentary surface parking and seven level parking garage
- Convenient access to major transportation hubs: 11 miles to Dulles International Airport and 22 miles to Reagan National Airport
- Dedicated I-66 Express Lane exit, along with adjacent MetroBus and Fairfax Connector commuter connections, providing efficient commuter solutions
- Over 700 residential units located within the project