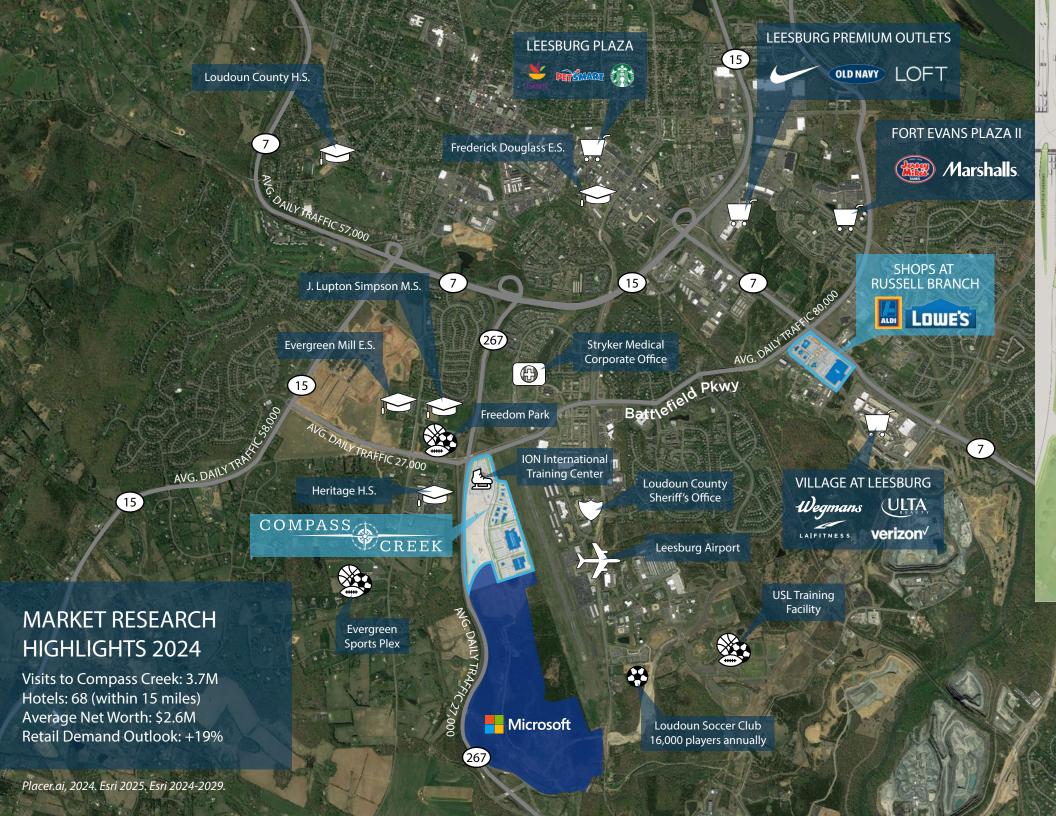

# **CENTER HIGHLIGHTS**

- 3.7M visits to Compass Creek in 2024.
- Centrally located to a flourishing residential market with **direct access to the Dulles Greenway/Route 267** via two signalized interchanges at Dulles Greenway/Route 267 (36,000 VPD) and Battlefield Parkway (27,000 VPD).
- In addition to Ion International Training Center, five additional **major sports and recreation venues** located within 1.5 miles.
- Within close proximity to 19 additional sports venues, more than 45 wineries, 30+ breweries and 2 distilleries, attracting leisure (82%), wedding (12%), and sports (4%) travelers to Loudoun County each year.

### **USL Training Facility**

- 5,000 seat stadium just 1 mile from Compass Creek.
- DC United soccer team to have a dedicated practice field.
- A future expansion will contain 9 baseball fields, 13 soccer/lacrosse fields.
- Located across the street from Loudoun Soccer Park which contains two more full-size soccer fields.

#### **Evergreen Sports Plex**

- 24,000 SF CroppMetcalfe Park & Adventure Course just 0.4 miles from Compass Creek.
- Seating for 1,500 people, with additional seating in CroppMetcalfe Park and auxiliary seating that can be brought in.
- Fields complimented with destination features like zip lines and casual dining.

# LOUDOUN COUNTY DEMOS

- Virginia's Loudoun County boasts a median household income of \$174,000. Source: *Esri 2024*
- The county's population has doubled in the last 15 years and continues to grow.
- Almost 10,000 Loudoun residents commute to D.C., but the vast majority of residents find plentiful well-paid job opportunities close to home the top local employers are Dulles Airport, the Department of Homeland Security and the Loudoun County Public Schools.
- An influx of young people, including families without children, is one factor driving the county's growth. Source: *Mt. Vernon Gazette*