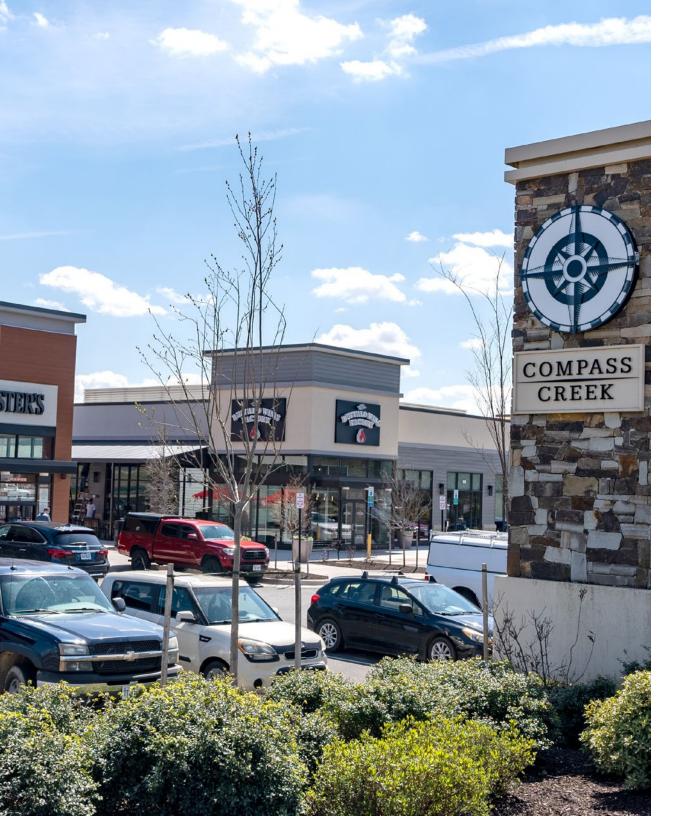

## PETERSON 60 COMPANIES. YEARS

ROUTE 267 AND BATTLEFIELD PARKWAY | LEESBURG, VA

Compass Creek, a 200-acre mixed-use development **in the heart of Loudoun County, Virginia, America's wealthiest county,** features a unique blend of retail, dining, entertainment and recreation uses, designed to cater to both residents and visitors alike.

#### **Center Highlights:**

- Home to Ion International Training Center, one of the largest sports and events arenas in the Mid-Atlantic at 100,000 SF with 5,500+ grand-stand stadium seats, which drew an impressive 290,000 visitors in 2024
- Featuring anchor destinations Walmart and At Home, plus dining staples Starbucks, Buffalo Wing Factory, Chipotle, and Mezeh
- Coming Soon: Residence Inn by Marriott, the only hotel within a 15minute drive of Compass Creek, will feature 111 upscale rooms and suites

# **CENTER HIGHLIGHTS**

- 3.7M visits to Compass Creek in 2024.
- Centrally located to a flourishing residential market with **direct access to the Dulles Greenway/Route 267** via two signalized interchanges at Dulles Greenway/Route 267 (36,000 VPD) and Battlefield Parkway (27,000 VPD).
- In addition to Ion International Training Center, five additional **major sports and recreation venues** located within 1.5 miles.
- Within close proximity to 19 additional sports venues, more than 45 wineries, 30+ breweries and 2 distilleries, attracting leisure (82%), wedding (12%), and sports (4%) travelers to Loudoun County each year.