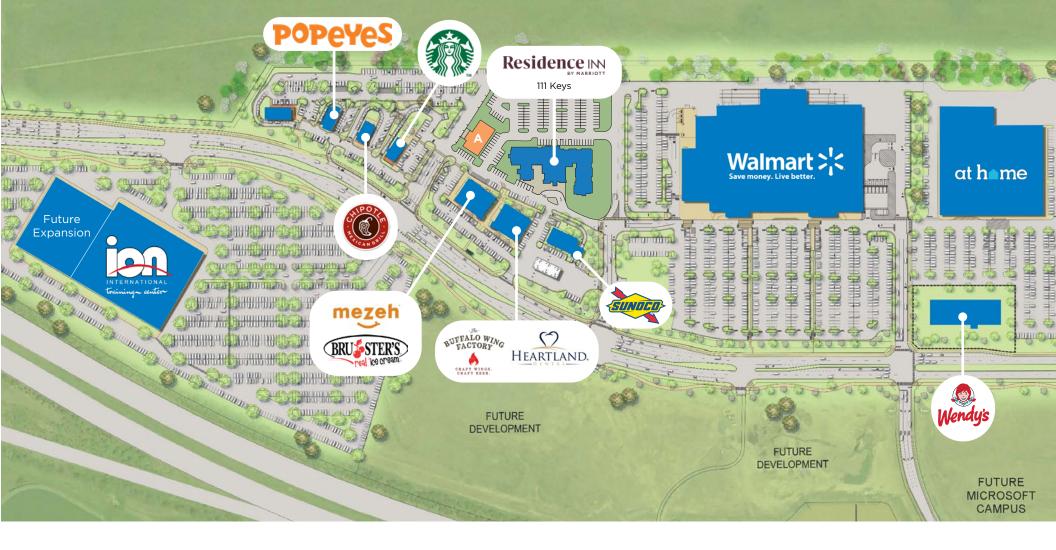

#### **Center Highlights:**

- Home to Ion International Training Center, one of the largest sports and events arenas in the Mid-Atlantic at 100,000 SF with 5,500+ grand-stand stadium seats, which drew an impressive 290,000 visitors in 2024
- Featuring anchor destinations Walmart and At Home, plus dining staples Starbucks, Buffalo Wing Factory, Chipotle, and Mezeh
- Coming Soon: Residence Inn by Marriott, the only hotel within a 15minute drive of Compass Creek, will feature 111 upscale rooms and suites

| А     | Available            | 7,500 SF |
|-------|----------------------|----------|
| В     | Leased               |          |
| С     | Gas Station          | 4,992 SF |
| D-100 | Heartland Dental     | 3,200 SF |
| D-101 | Buffalo Wing Factory | 4,500 SF |

| E-101  | Mezeh Mediterranean Grill | 2,605 SF |
|--------|---------------------------|----------|
| E-102  | AT&T                      | 1,700 SF |
| E-102B | VA ABC                    | 2,000 SF |
| E-103  | Bruster's Real Ice Cream  | 1,800 SF |
| F      | Starbucks                 | 2,200 SF |

| G | Chipotle Mexican Grill            | 2,325 SF           |
|---|-----------------------------------|--------------------|
| н | Popeye's                          | 2,975 SF           |
| 1 | Ion International Training Center | 8 <b>9</b> ,340 SF |
| J | Valvoline                         | 3,000 SF           |
| Κ | Wal-Mart Supercenter              | 190,000 SF         |
|   |                                   |                    |

| L | 2,325 SF           |
|---|--------------------|
| Μ | 2,975 SF           |
|   | 3 <b>9</b> ,340 SF |
|   |                    |

83,000 SF

M Wendy's

at home