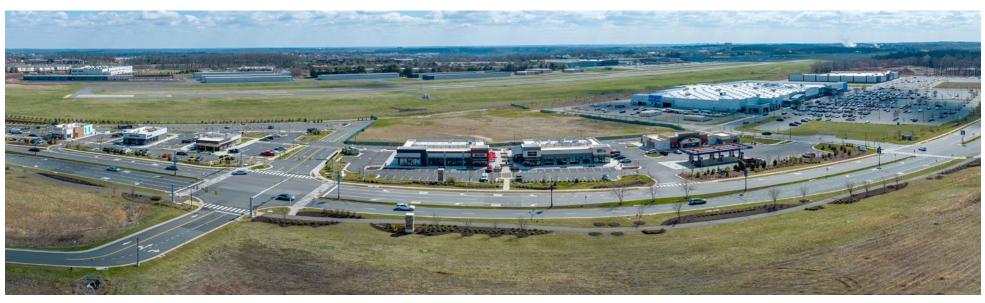

## PETERSON 60 COMPANIES. YEARS

ROUTE 267 AND BATTLEFIELD PARKWAY | LEESBURG, VA

Compass Creek, a 200-acre mixed-use development **in the heart of Loudoun County, Virginia, America's wealthiest county,** features a unique blend of retail, dining, entertainment and recreation uses, designed to cater to both residents and visitors alike.

# **CENTER HIGHLIGHTS**

- 3.7M visits to Compass Creek in 2024.
- Centrally located to a flourishing residential market with **direct access to the Dulles Greenway/Route 267** via two signalized interchanges at Dulles Greenway/Route 267 (36,000 VPD) and Battlefield Parkway (27,000 VPD).
- In addition to Ion International Training Center, five additional **major sports and recreation venues** located within 1.5 miles.
- Within close proximity to 19 additional sports venues, more than 45 wineries, 30+ breweries and 2 distilleries, attracting leisure (82%), wedding (12%), and sports (4%) travelers to Loudoun County each year.