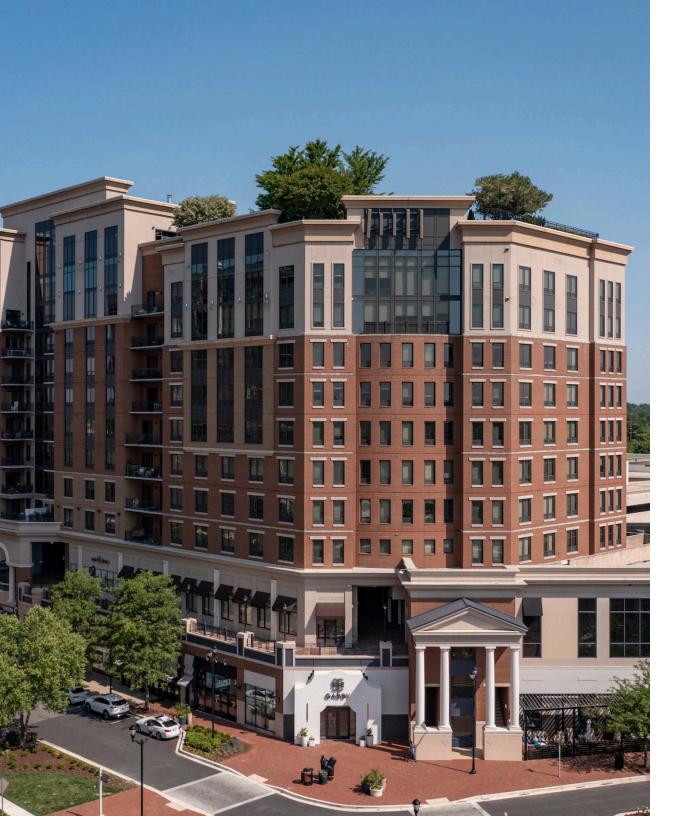

## MARINER BAY

## 1910 TOWN CENTRE BLVD | ANNAPOLIS, MD 21401

Experience luxury living at Mariner Bay, a 208-unit high-rise located within Annapolis Town Center (Annapolis, MD), a thriving mixed-use destination surrounded by 450,000 square feet of prime retail, including Target, Anthropologie, Pottery Barn, Whole Foods, True Food Kitchen, and Lifetime Fitness. As one of the few suburban luxury high rises in Maryland, Mariner Bay is designed for modern living with spacious apartment homes featuring chef-caliber kitchens with granite countertops, maple cabinetry, and ENERGY STAR\* stainless steel appliances. Floor-to-ceiling windows, hardwood floors, and soaring 25-foot ceilings in select residences create an open, sophisticated ambiance, while ample closet space and in-unit washers and dryers add everyday ease. Select homes also include balconies and grand terraces.

Beyond its elegant interiors, Mariner Bay delivers a best-in-class amenity experience, including a rooftop club-level fitness center with a yoga room, an outdoor pool, a stylish clubroom with adjoining terraces, and a state-of-the-art business center with a library. A full-service concierge, controlled-access parking, and organic dry-cleaning services enhance everyday convenience. At Mariner Bay, luxury meets lifestyle in one of Annapolis' most dynamic and walkable locations.