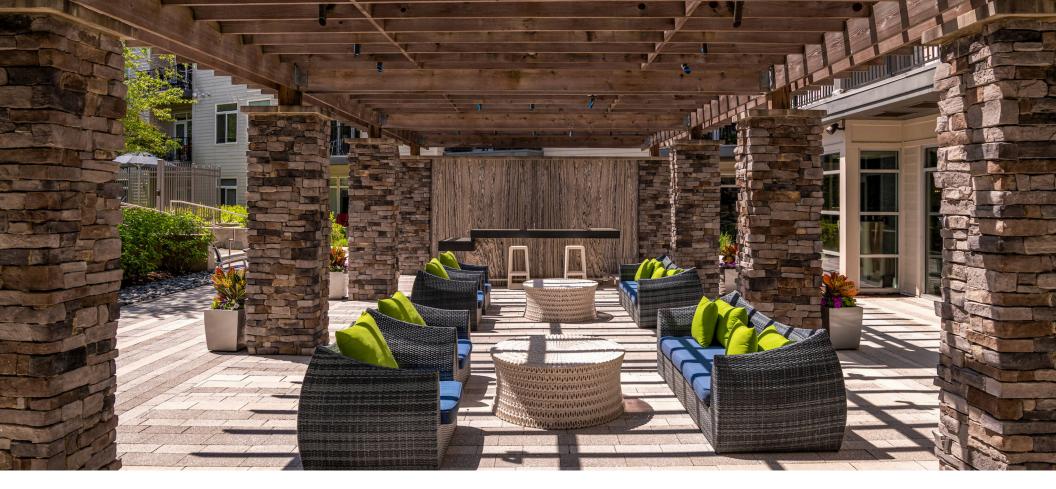

Residents enjoy a fitness center with Peloton bikes, a community room with billiards and a fireplace, and an internet café. Outdoor spaces include a 2nd-floor courtyard pool, shaded pavilion with a lounge bar, grilling area, and fire pit. A controlled-access parking garage and on-site conference room add to the convenience. At Crosswinds, modern luxury meets prime location for an elevated living experience.