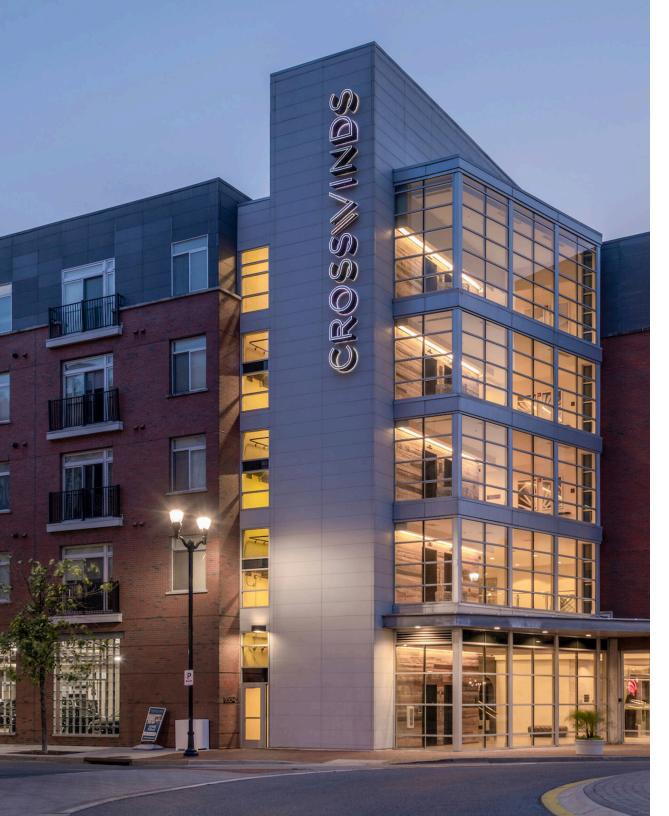

## **CROSSWINDS**

1903 TOWN CENTRE BLVD | ANNAPOLIS, MD 21401

Crosswinds is a 215-unit mid-rise community located within Annapolis Town Center (Annapolis, MD), a thriving mixed-use destination surrounded by 450,000 square feet of prime retail, including Target, Anthropologie, Pottery Barn, Whole Foods, True Food Kitchen, and Lifetime Fitness. Crosswinds features spacious floor plans with granite countertops, espresso wood cabinetry, ENERGY STAR® stainless steel appliances, Moen® fixtures, and a kitchen island with bar seating. Select apartments include balconies, walk-in closets, and spa-like baths with separate tubs and showers.