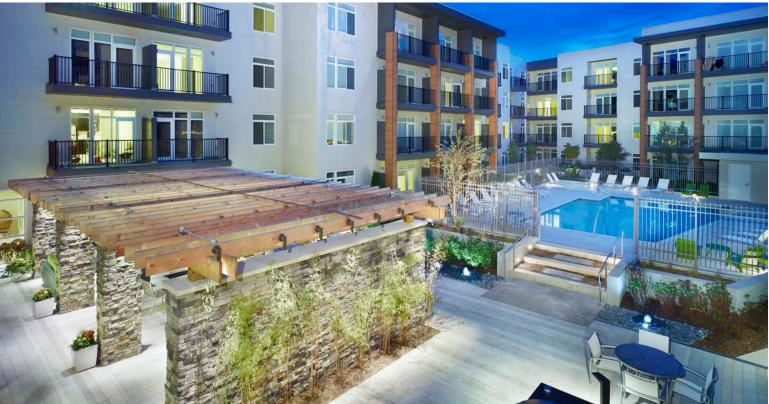

## **CROSSWINDS**

1903 TOWN CENTRE BLVD | ANNAPOLIS, MD 21401

Crosswinds is a 215-unit mid-rise community located within Annapolis Town Center (Annapolis, MD), a thriving mixed-use destination surrounded by 450,000 square feet of prime retail, including Target, Anthropologie, Pottery Barn, Whole Foods, True Food Kitchen, and Lifetime Fitness. Crosswinds features spacious floor plans with granite countertops, espresso wood cabinetry, ENERGY STAR® stainless steel appliances, Moen® fixtures, and a kitchen island with bar seating. Select apartments include balconies, walk-in closets, and spa-like baths with separate tubs and showers.

Residents enjoy a fitness center with Peloton bikes, a community room with billiards and a fireplace, and an internet café. Outdoor spaces include a 2nd-floor courtyard pool, shaded pavilion with a lounge bar, grilling area, and fire pit. A controlled-access parking garage and on-site conference room add to the convenience. At Crosswinds, modern luxury meets prime location for an elevated living experience.