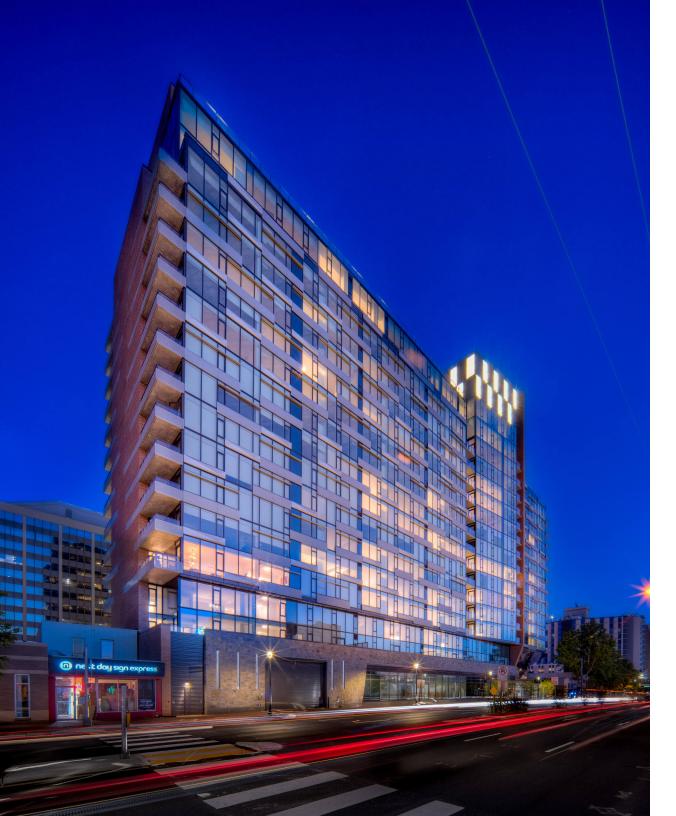

## 8001 WOODMONT

8001 WOODMONT AVENUE | BETHESDA, MD 20814

8001 Woodmont offers luxury living in the heart of Bethesda, seamlessly blending modern design with everyday convenience. This 322-unit residence features 19,542 SF of premier retail, anchored by Trader Joe's and top lifestyle brands like Orangetheory Fitness and Pure Green Juice and Smothies. Each apartment is designed for both style and functionality, featuring quartz countertops, shaker-style cabinetry, stainless-steel Whirlpool appliances with gas stoves, and oversized kitchen islands. Floor-to-ceiling windows, wood plank flooring, full-size washers/dryers, and walk-in closets enhance every home, with private balconies available in select residences.

Exceptional amenities include a state-of-the-art fitness center, resort-style outdoor terrace with grills and a fire pit, resident clubroom, and outdoor pool. A 24/7 concierge, dry cleaning, and package services add effortless convenience. ENERGY STAR® certified and sustainably designed, 8001 Woodmont is the ultimate destination for modern, connected living in Bethesda.