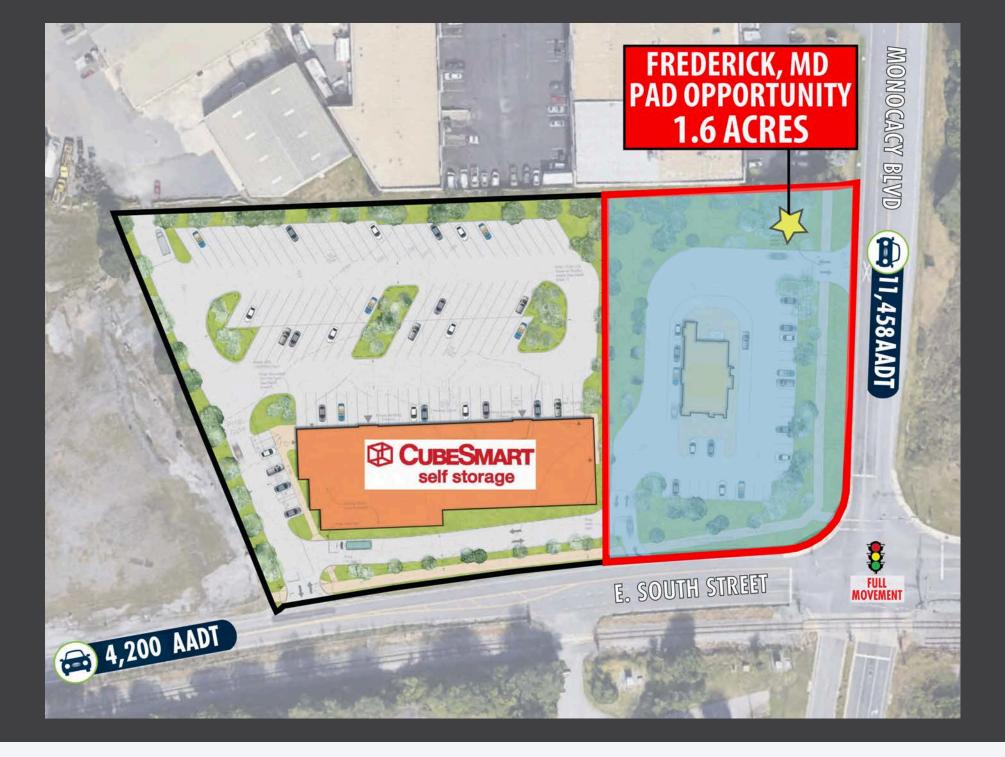

# FREDERICK, MD PAD OPPORTUNITY

813 E South Street | FREDERICK, MD 21701

- For Sale or Lease
- 1.6 Acre Pad Site
- Signalized intersection at the corner of Monocacy Blvd. & East South Street
- Great Visibility from I-70
- Blocks from Historic Downtown Frederick
- Easy Access to and from I-70
- Graded and ready Pad Site