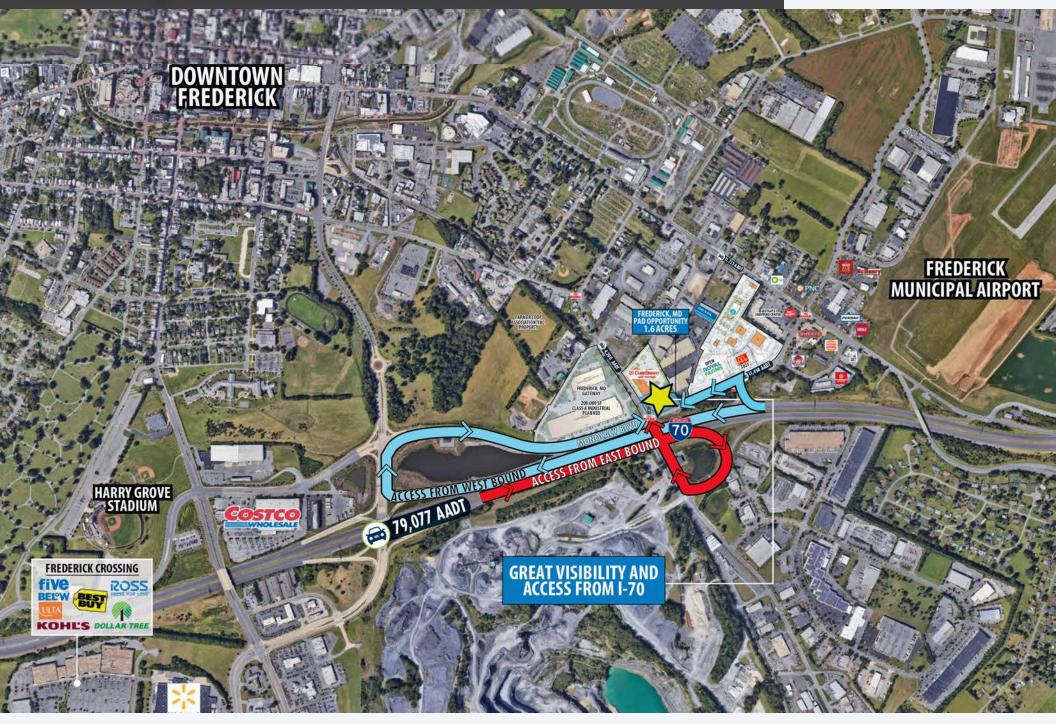

# FREDERICK, MD PAD OPPORTUNITY

813 E South Street | FREDERICK, MD 21701

- For Sale or Lease
- 1.6 Acre Pad Site
- Signalized intersection at the corner of Monocacy Blvd. & East South Street
- Great Visibility from I-70
- Blocks from Historic Downtown Frederick
- Easy Access to and from I-70
- Graded and ready Pad Site

**PETERSON** 



ANDREW S. TKACH Email | andrew@tkachgroup.com Direct | 202-409-2588

Broker of Record AO Retail Projects Inc.







| Demographics      | 1 Mile   | 3 Miles   | 5 Miles   |
|-------------------|----------|-----------|-----------|
| Total Population  | 2,848    | 64,795    | 141,470   |
| Total Households  | 1,378    | 26,753    | 54,371    |
| Average HH Income | \$95,575 | \$112,291 | \$123,148 |





### Visibility & Access from I-70



## Looking East





## **Looking West**

**PETERSON** 

#### **View Site Here:**

813 E South Street, Frederick, MD 21701





Email | andrew@tkachgroup.com Direct | 202-409-2588

PAD SITE- FOR SALE OR LEASE

**1**11ERSTATE **7**0

COMPANIES®