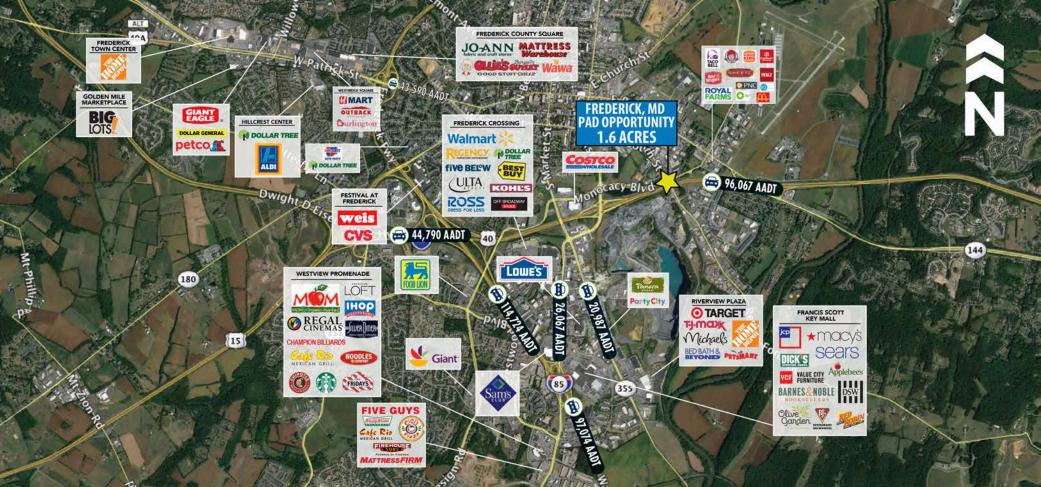

# FREDERICK, MD PAD OPPORTUNITY

813 E South Street | FREDERICK, MD 21701

- For Sale or Lease
- 1.6 Acre Pad Site
- Signalized intersection at the corner of Monocacy Blvd. & East South Street
- Great Visibility from I-70
- Blocks from Historic Downtown Frederick
- Easy Access to and from I-70
- Graded and ready Pad Site

### Visibility & Access from I-70