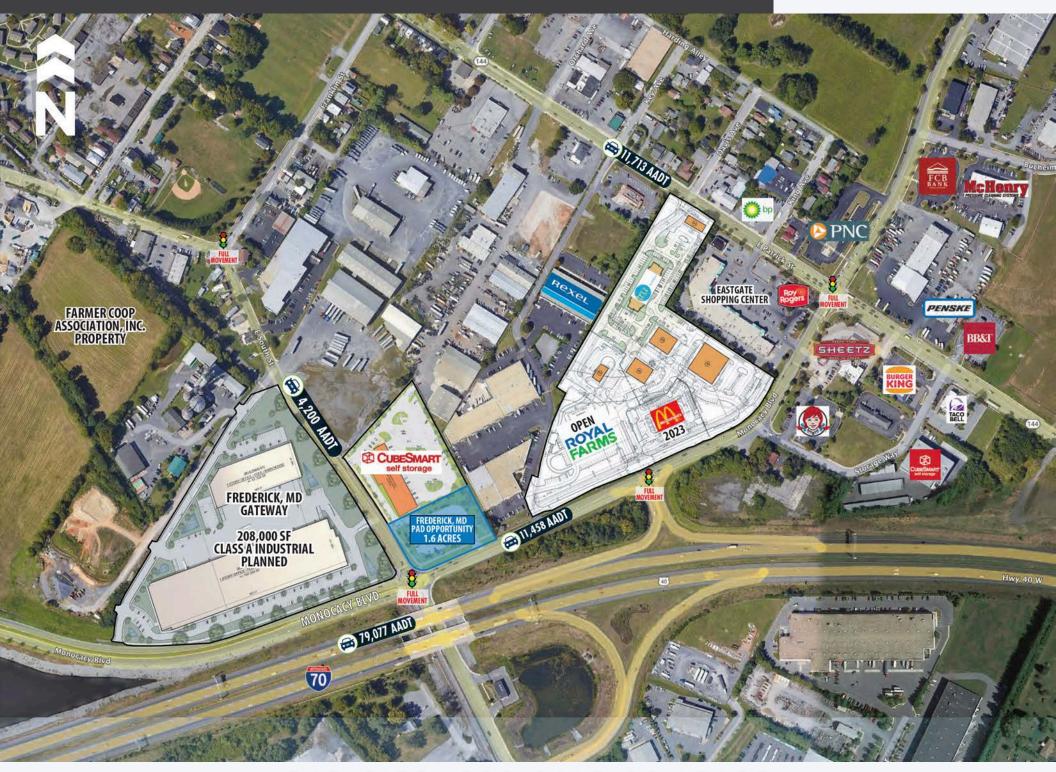

# FREDERICK, MD PAD OPPORTUNITY

813 E South Street | FREDERICK, MD 21701

- For Sale or Lease
- 1.6 Acre Pad Site
- Signalized intersection at the corner of Monocacy Blvd. & East South Street
- Great Visibility from I-70
- Blocks from Historic Downtown Frederick
- Easy Access to and from I-70
- Graded and ready Pad Site