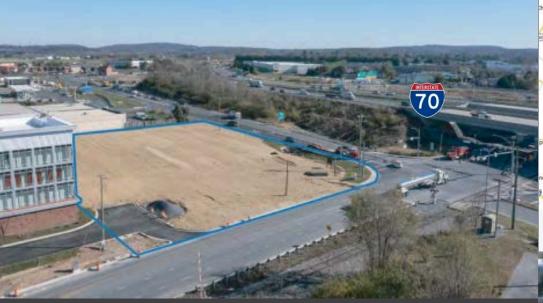

FREDERICK, MD PAD OPPORTUNITY

813 E South Street | FREDERICK, MD 21701

- For Sale or Lease
- 1.6 Acre Pad Site
- Signalized intersection at the corner of Monocacy Blvd. & East South Street
- Great Visibility from I-70
- Blocks from Historic Downtown Frederick
- Easy Access to and from I-70
- Graded and ready Pad Site

**PETERSON** 



ANDREW S. TKACH Email | andrew@tkachgroup.com Direct | 202-409-2588

Broker of Record AO Retail Projects Inc.







| Demographics      | 1 Mile   | 3 Miles   | 5 Miles   |
|-------------------|----------|-----------|-----------|
| Total Population  | 2,848    | 64,795    | 141,470   |
| Total Households  | 1,378    | 26,753    | 54,371    |
| Average HH Income | \$95,575 | \$112,291 | \$123,148 |





### Visibility & Access from I-70



## Looking East





## **Looking West**

**PETERSON** 

#### **View Site Here:**

813 E South Street, Frederick, MD 21701





Email | andrew@tkachgroup.com Direct | 202-409-2588

PAD SITE- FOR SALE OR LEASE

**1**11ERSTATE **7**0

COMPANIES®