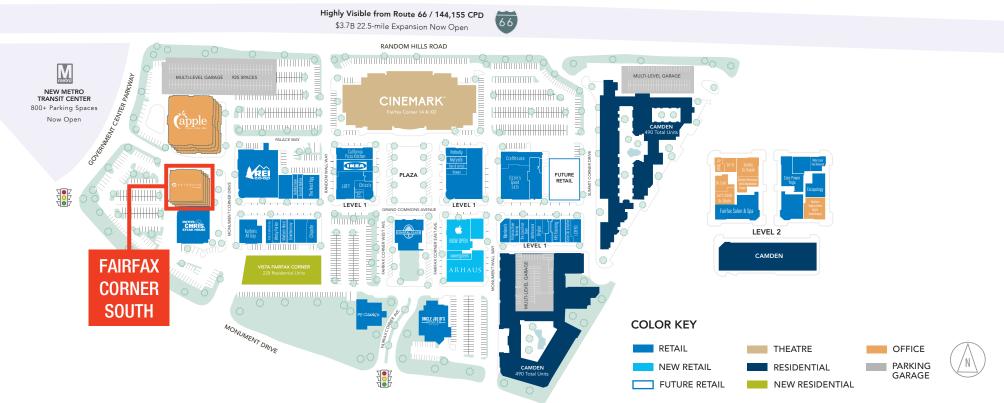

like Peet's Coffee, Potbelly, Chipotle, and Sweetgreen (opening soon), as well as sit-down dining options like Coastal Flats, Ruth's Chris, Ozzie's, Uncle Julio's, and Ruthie's All-Day (coming soon)
- Proximity to premier retailers including Apple, Arhaus, LOFT, IKEA, REI, Warby Parker, and Monkee's
- Access to health and wellness options, including F45, CorePower Yoga, and iCRYO
- Complimentary surface parking and seven level parking garage
- Convenient access to major transportation hubs: 11 miles to Dulles International Airport and 22 miles to Reagan National Airport
- Dedicated I-66 Express Lane exit, along with adjacent MetroBus and Fairfax Connector commuter connections, providing efficient commuter solutions
- Over 700 residential units located within the project



### SITE PLAN





# $\underset{C}{\text{FAIRFAX}}_{\text{R}} \underset{R}{\text{RFAX}}_{\text{R}} \underset{R}{\text{FAIRFAX}}$

## FAIRFAX CORNER SOUTH

#### **KRAGER SANDERS**

Commercial Real Estate Leasing Associate

703.631.7544 | ksanders@petersoncos.com



703.227.2000 | www.petersoncos.com

in f