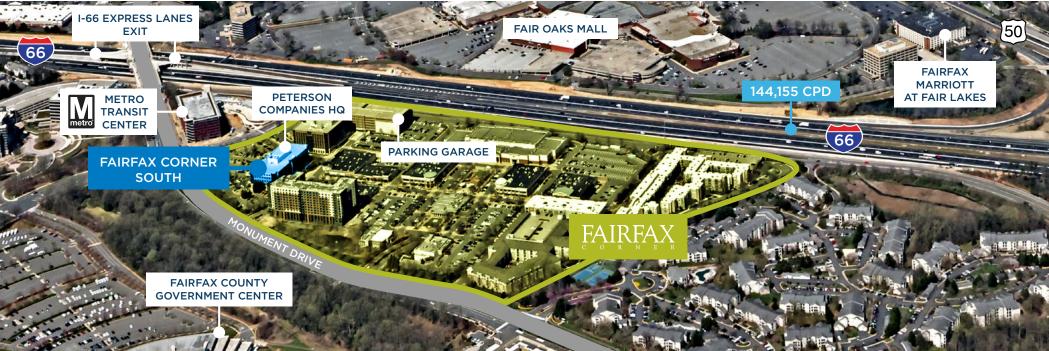

#### **OVERVIEW**

Situated within Fairfax Corner, Fairfax Corner South, offers employees and clients alike convenience, connectivity, and access to an amenity-rich environment featuring 50+ shops, restaurants, fitness studios, entertainment options, and services.

- New 50 person conference center and fitness facility
- Walkable to fast-casual favorites like Peet's Coffee, Potbelly, Chipotle, and Sweetgreen (opening soon), as well as sit-down dining options like Coastal Flats, Ruth's Chris, Ozzie's, Uncle Julio's, and Ruthie's All-Day (coming soon)
- Proximity to premier retailers including Apple, Arhaus, LOFT, IKEA, REI, Warby Parker, and Monkee's
- Access to health and wellness options, including F45, CorePower Yoga, and iCRYO
- Complimentary surface parking and seven level parking garage
- Convenient access to major transportation hubs: 11 miles to Dulles International Airport and 22 miles to Reagan National Airport
- Dedicated I-66 Express Lane exit, along with adjacent MetroBus and Fairfax Connector commuter connections, providing efficient commuter solutions
- Over 700 residential units located within the project