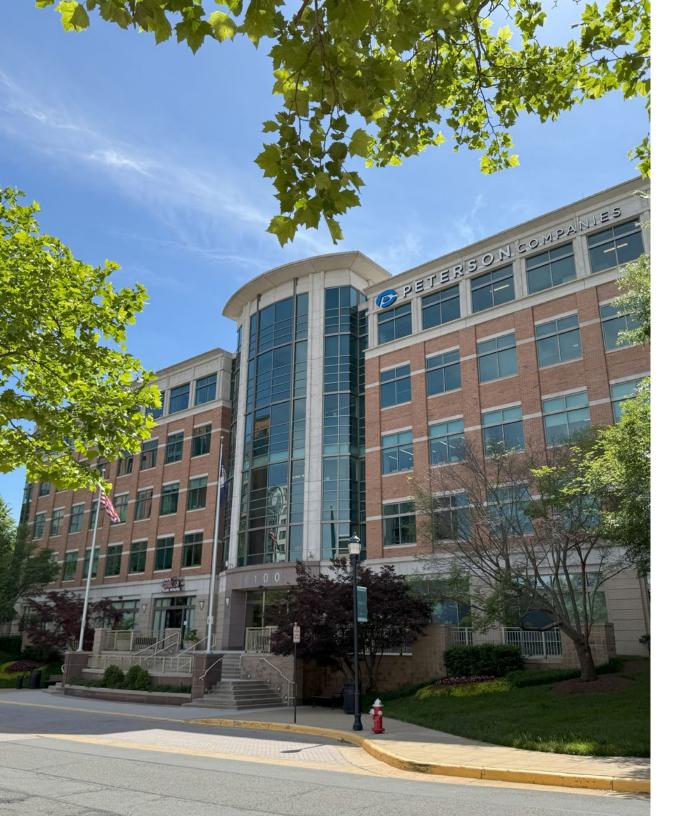

#### FAIRFAX CORNER SOUTH

4100 MONUMENT CORNER DR, FAIRFAX, VA 22030

Position your business within Fairfax Corner, a vibrant mixed-use development offering walkable access to premier shopping, dining, entertainment, and services. This five story, 127,000 SF Class A office building combines convenience, flexibility, and top-tier amenities, making it the ideal setting for businesses of all sizes.

#### HIGHLIGHTS

- 13,935 SF of available space—one last suite remaining
- Conveniently located off I-66 with dedicated Express Lanes exit, plus easy access to Route 50 and Fairfax County Parkway
- Onsite amenities include new, state-of-the-art, 50 person conference center, fitness facility with locker rooms and Ruth's Chris Steakhouse
- Peterson Companies corporate headquarters located in the building
- Adjacent to the new Monument Drive Commuter Parking Garage and Transit Center