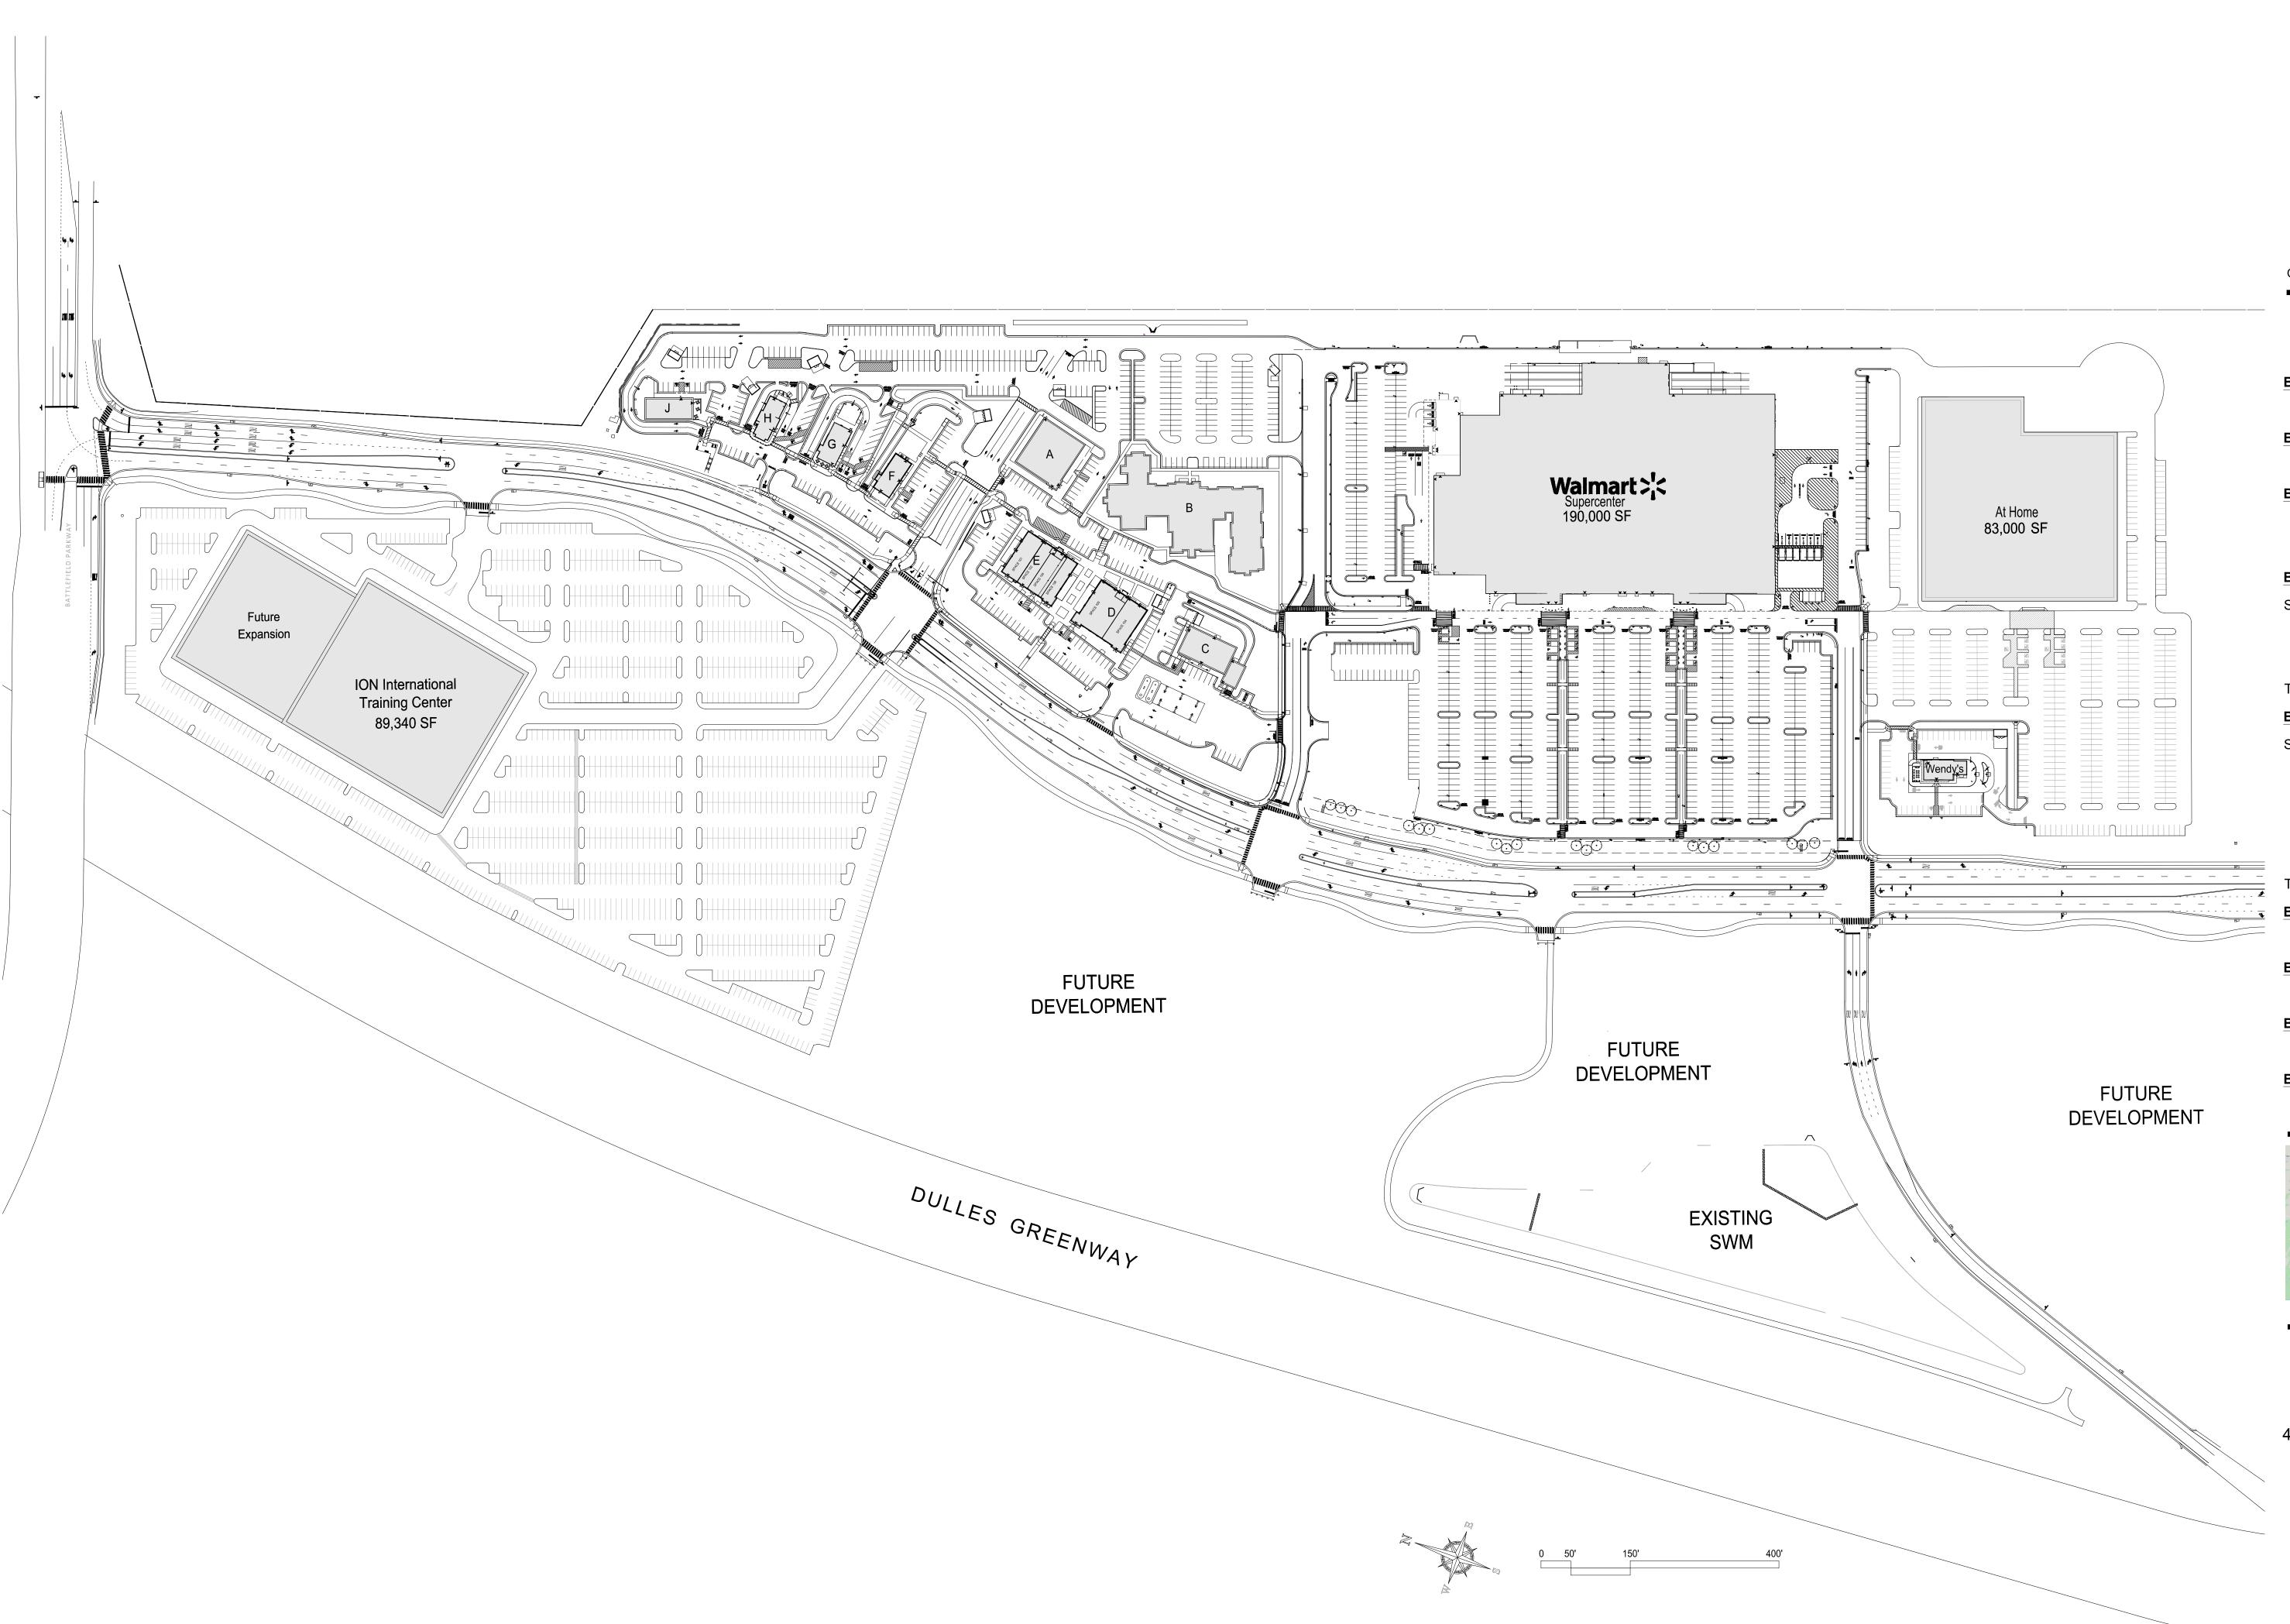

COMPASS CREEK

MPASS CREEK PARKWAY LEESBURG, V

**Project Statistics** 

Area Tabulations

| BUILDING A                   |                      |          |
|------------------------------|----------------------|----------|
| Restaurant                   |                      | 7,000 SF |
| BUILDING B                   |                      | GLA      |
| Hotel                        |                      |          |
| BUILDING C                   |                      | GLA      |
| A Plus & Carwash             |                      | 5,000 SF |
| Sunoco Gas Station           |                      |          |
| BUILDING D                   |                      | GLA      |
| SUITE#                       |                      |          |
| 100                          | Buffalo Wing Factory | 4,500 SF |
| 104                          | Heartland Dental     | 3,200 SF |
| Total GLA                    |                      | 7,700 SF |
| BUILDING E                   |                      | GLA      |
| SUITE#                       |                      |          |
| 101                          | Mezeh                | 2,600 SF |
| 102                          | AT&T                 | 1,700 SF |
| 104                          | VA ABC               | 2,000 SF |
| 108                          | Bruster's Ice Cream  | 1,800 SF |
| Total GLA                    |                      | 8,100 SF |
| BUILDING F                   |                      | GLA      |
| Starbucks                    |                      | 2,200 SF |
| BUILDING G                   |                      | GLA      |
| Chipotle                     |                      | 2,325 SF |
| BUILDING H                   |                      | GLA      |
| Popeye's                     |                      | 2,400 SF |
| BUILDING J                   |                      | GLA      |
| Valvoline Instant Oil Change |                      | 3,000 SF |

vielinty ivide

4100 MONUMENT CORNER DRIVE FAIRFAX, VIRGINIA 22030 WWW.PETERSONCOS.COM

Leasing
Michael Leon
MLeon@petersoncos.com
703-631-7510

This site/merchandising plan is for general illustrative purposes only and is not intended to show the precise leasing lines of any premises, nor the exact configuration, number, location or size of any improvements, buildings or common areas, all of which may vary from time to time subject to the limitations set forth in the Lease, if any. Any references to specific tenants or square footages on this site/merchandising plan shall not constitute any representation or warranty by Landlord as to the actual tenants or square footages or as to any future tenants or square footages.