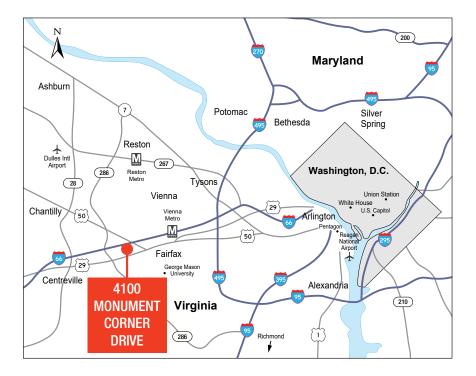

lass A office building combines convenience, flexibility, and top-tier amenities, making it the ideal setting for businesses of all sizes.

#### HIGHLIGHTS

- 13,935 SF of available space—one last suite remaining
- Conveniently located off I-66 with dedicated Express Lanes exit, plus easy access to Route 50 and Fairfax County Parkway
- Onsite amenities include new, state-of-the-art, 50 person conference center, fitness facility with locker rooms and Ruth's Chris Steakhouse
- Peterson Companies corporate headquarters located in the building
- Adjacent to the new Monument Drive Commuter Parking Garage and Transit Center

#### **Krager Sanders**

Commercial Real Estate Leasing Associate 703.631.7544 | ksanders@petersoncos.com

www.petersoncos.com www.fairfaxcorner.com



### MARKET LOCATION



### **OVERVIEW**

Situated within Fairfax Corner, 4100 Monument Corner Drive, offers employees and clients alike convenience, connectivity, and access to an amenity-rich environment featuring 50+ shops, restaurants, fitness studios, entertainment options, and services.

- New 50 person conference center and fitness facility
- Walkable to fast-casual favorites like Peet's Coffee, Potbelly, Chipotle, and Sweetgreen (opening soon), as well as sit-down dining options like Coastal Flats, Ruth's Chris, Ozzie's, Uncle Julio's, and Ruthie's All-Day (coming soon)
- Proximity to premier retailers including Apple, Arhaus, LOFT, IKEA, REI, Warby Parker, and Monkee's
- Access to health and wellness options, including F45, CorePower Yoga, and iCRYO
- Complimentary surface parking and seven level parki