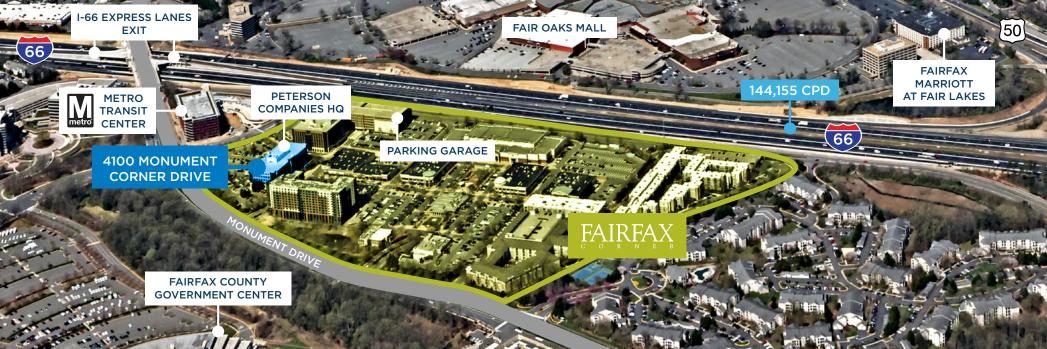

### **OVERVIEW**

Situated within Fairfax Corner, 4100 Monument Corner Drive, offers employees and clients alike convenience, connectivity, and access to an amenity-rich environment featuring 50+ shops, restaurants, fitness studios, entertainment options, and services.

- New 50 person conference center and fitness facility
- Walkable to fast-casual favorites like Peet's Coffee, Potbelly, Chipotle, and Sweetgreen (opening soon), as well as sit-down dining options like Coastal Flats, Ruth's Chris, Ozzie's, Uncle Julio's, and Ruthie's All-Day (coming soon)
- Proximity to premier retailers including Apple, Arhaus, LOFT, IKEA, REI, Warby Parker, and Monkee's
- Access to health and wellness options, including F45, CorePower Yoga, and iCRYO
- Complimentary surface parking and seven level parking garage
- Convenient access to major transportation hubs: 11 miles to Dulles International Airport and 22 miles to Reagan National Airport
- Dedicated I-66 Express Lane exit, along with adjacent MetroBus and Fairfax Connector commuter connections, providing efficient commuter solutions
- Over 700 residential units located within the project