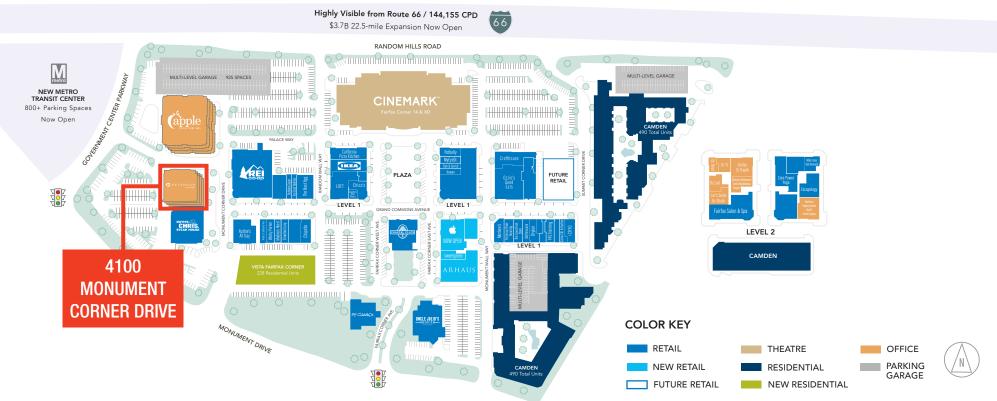

like Peet's Coffee, Potbelly, Chipotle, and Sweetgreen (opening soon), as well as sit-down dining options like Coastal Flats, Ruth's Chris, Ozzie's, Uncle Julio's, and Ruthie's All-Day (coming soon)
- Proximity to premier retailers including Apple, Arhaus, LOFT, IKEA, REI, Warby Parker, and Monkee's
- Access to health and wellness options, including F45, CorePower Yoga, and iCRYO
- Complimentary surface parking and seven level parking garage
- Convenient access to major transportation hubs: 11 miles to Dulles International Airport and 22 miles to Reagan National Airport
- Dedicated I-66 Express Lane exit, along with adjacent MetroBus and Fairfax Connector commuter connections, providing efficient commuter solutions
- Over 700 residential units located within the project



### SITE PLAN





# $\underset{C}{\text{FAIRFAX}}_{\text{R}} \underset{R}{\text{R}} \underset{R}{\text{R}} \underset{R}{\text{R}} \underset{R}{\text{R}} \underset{R}{\text{R}}$

## 4100 MONUMENT CORNER DRIVE

#### **KRAGER SANDERS**

Commercial Real Estate Leasing Associate

703.631.7544 | ksanders@petersoncos.com



703.227.2000 | www.petersoncos.com

in f