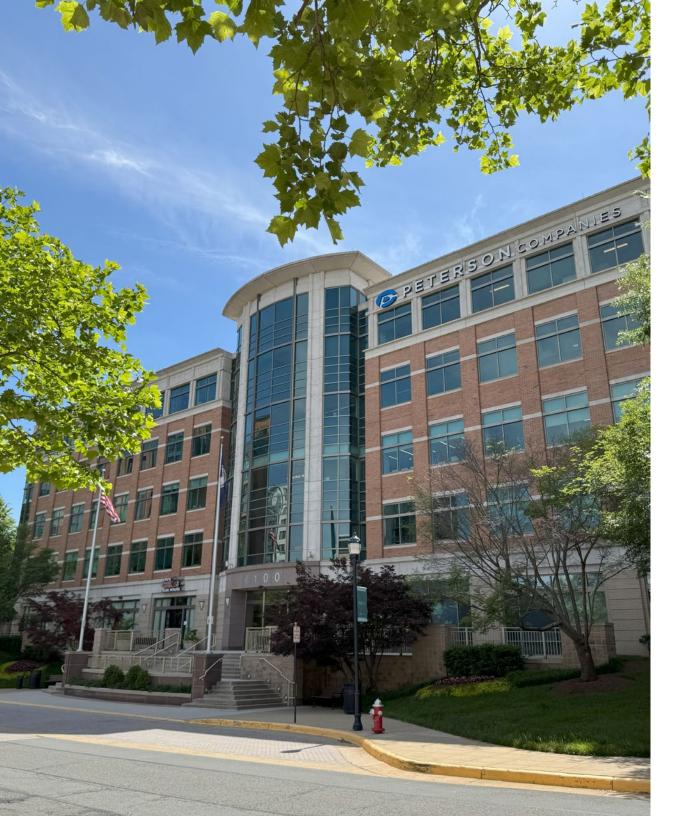

#### 4100 MONUMENT CORNER DRIVE

4100 MONUMENT CORNER DR, FAIRFAX, VA 22030

Position your business within Fairfax Corner, a vibrant mixed-use development offering walkable access to premier shopping, dining, entertainment, and services. This five story, 127,000 SF Class A office building combines convenience, flexibility, and top-tier amenities, making it the ideal setting for businesses of all sizes.

#### HIGHLIGHTS

- 13,935 SF of available space—one last suite remaining
- Conveniently located off I-66 with dedicated Express Lanes exit, plus easy access to Route 50 and Fairfax County Parkway
- Onsite amenities include new, state-of-the-art, 50 person conference center, fitness facility with locker rooms and Ruth's Chris Steakhouse
- Peterson Companies corporate headquarters located in the building
- Adjacent to the new Monument Drive Commuter Parking Garage and Transit Center