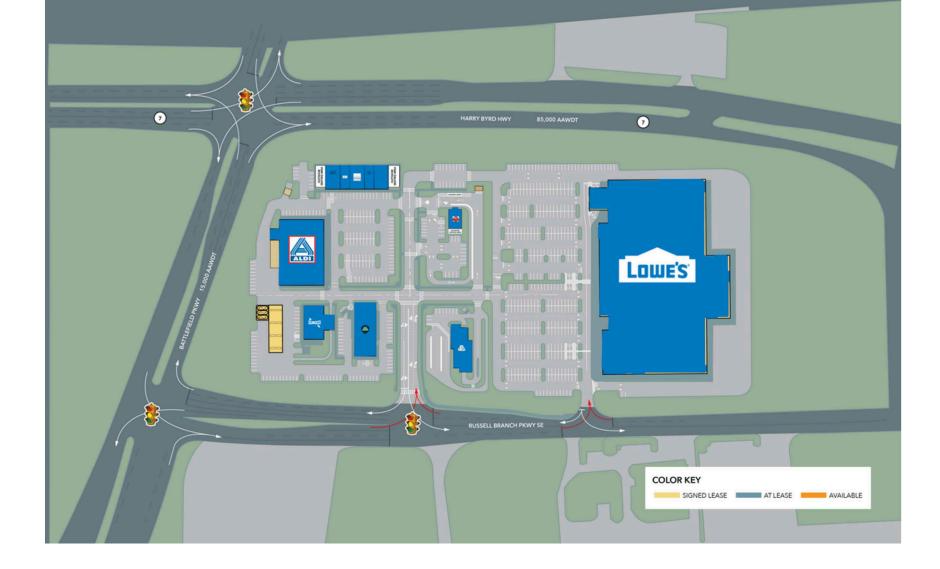

#### BLDG 8 Lowe's Pad 1 Roy Rog

Pad 1Roy Rogers2Aldi

 3
 Sunoco

 2,800 SF
 4
 Virginia

 22,160 SF
 7
 Brite Wa

 3
 Sunoco
 4,000 SF

 4
 Virginia Tire and Auto
 7,550 SF

 7
 Brite Wash Auto Wash
 5,678 SF

100 Loudoun Urgent Vet101 Robek's102 Leesburg Dental

2,528 SF 103 La Vie Nails 1,603 SF 104 Paris Baguette 2,280 SF 1,609 SF 2,576 SF

Easily accessible to Route 7, Battlefield Pkwy & Russell Branch

five sports and entertainment facilities that will draw more than 1 million visitors and curate a strong regional & national tourism draw to the Leesburg area.