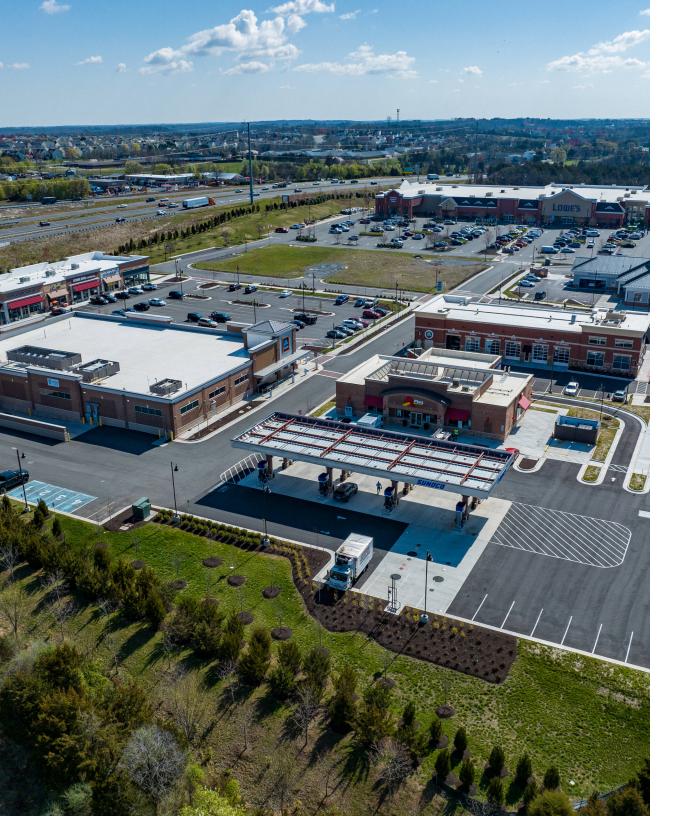

## THE SHOPS AT RUSSELL BRANCH

1390 RUSSELL BRANCH PARKWAY | LEESBURG, VA 20176

The Shops at Russell Branch is a 61,830 square foot neighborhood shopping center anchored by Lowe's and grocery store, Aldi. It's strategically positioned at the busiest intersections in Leesburg - Route 7 (80,000 VPD), Battlefield Parkway (27,000 VPD) & Russell Branch Parkway (3,000 VPD). The Shops at Russell Branch will offer a complementary mix of convenient services and restaurants designed to support area residents.

**Now Open**: *Robek's, Britewash Autowash, Sunoco, Leesburg Dental, and Loudoun Urgent Vet* 

**Coming Soon:** *Paris Baguette* 

Madison Roach 703.631.7533 | mroach@petersoncos.com

| DEMOGRAPHICS     | 1 MILE    | 3 MILES   | 5 MILES   |
|------------------|-----------|-----------|-----------|
| TOTAL POPULATION | 11,639    | 73,250    | 128,899   |
| AVERAGE HHI      | \$199,926 | \$192,776 | \$208,453 |
| TOTAL EMPLOYEES  | 11,999    | 78,537    | 130,572   |