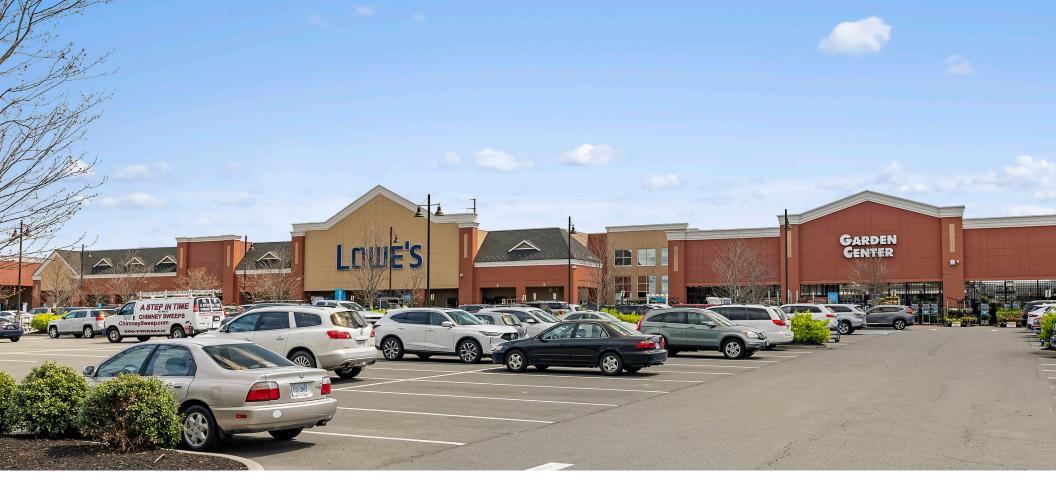

## THE SHOPS AT RUSSELL BRANCH

1390 RUSSELL BRANCH PARKWAY | LEESBURG, VA 20176

The Shops at Russell Branch is a 61,830 square foot neighborhood shopping center anchored by Lowe's and grocery store, Aldi. It's strategically positioned at the busiest intersections in Leesburg - Route 7 (80,000 VPD), Battlefield Parkway (27,000 VPD) & Russell Branch Parkway (3,000 VPD). The Shops at Russell Branch will offer a complementary mix of convenient services and restaurants designed to support area residents.

#### **RETAILERS INCLUDE**