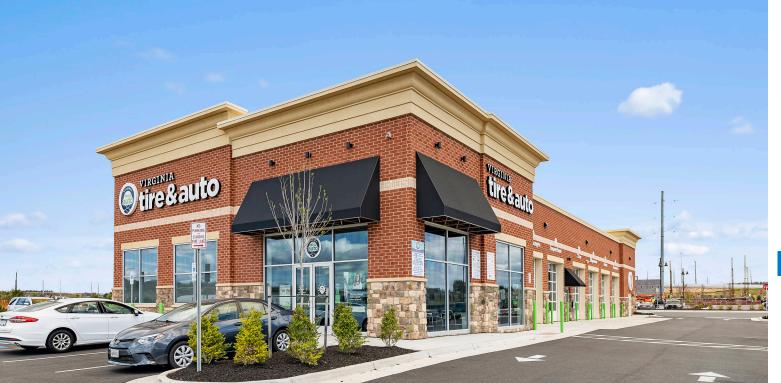

#### BLDG 8 Lowe's Pad 1 Roy Rog

Pad 1Roy Rogers2Aldi

 3
 Sunoco

 2,800 SF
 4
 Virginia

 22,160 SF
 7
 Brite Wa

 3
 Sunoco
 4,000 SF

 4
 Virginia Tire and Auto
 7,550 SF

 7
 Brite Wash Auto Wash
 5,678 SF