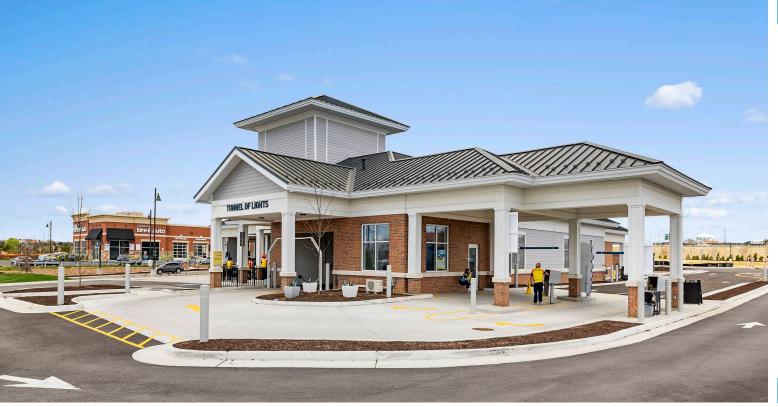

## THE SHOPS AT RUSSELL BRANCH

1390 RUSSELL BRANCH PARKWAY | LEESBURG, VA 20176

The Shops at Russell Branch is a 61,830 square foot neighborhood shopping center anchored by Lowe's and grocery store, Aldi. It's strategically positioned at the busiest intersections in Leesburg - Route 7 (80,000 VPD), Battlefield Parkway (27,000 VPD) & Russell Branch Parkway (3,000 VPD). The Shops at Russell Branch will offer a complementary mix of convenient services and restaurants designed to support area residents.

#### BLDG 8 Lowe's Pad 1 Roy Rog

Pad 1Roy Rogers2Aldi

 3
 Sunoco

 2,800 SF
 4
 Virginia

 22,160 SF
 7
 Brite Wa

 3
 Sunoco
 4,000 SF

 4
 Virginia Tire and Auto
 7,550 SF

 7
 Brite Wash Auto Wash
 5,678 SF