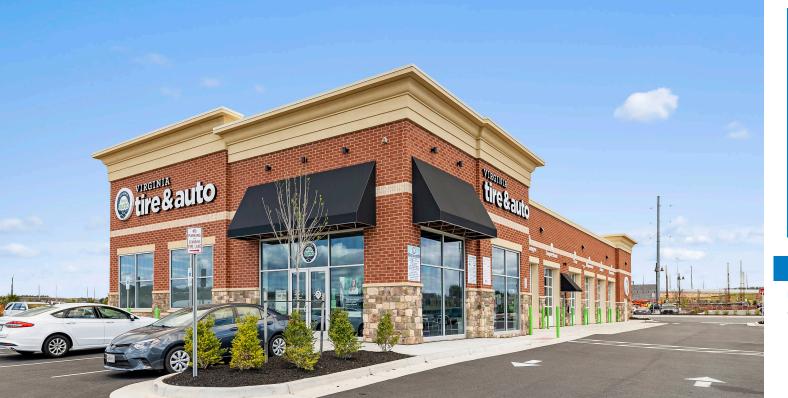

BLDG 8 Lowe's Pad 1 Roy Rogers 2 Aldi

3,302 SF 22,160 SF

**3** Sunoco 4,000 SF 4 Virginia Tire and Auto 7,550 SF 7 Brite Wash Auto Wash 5,678 SF

100 Loudoun Urgent Vet 101 Robek's

102 Leesburg Dental

2,528 SF 1,603 SF 2,280 SF