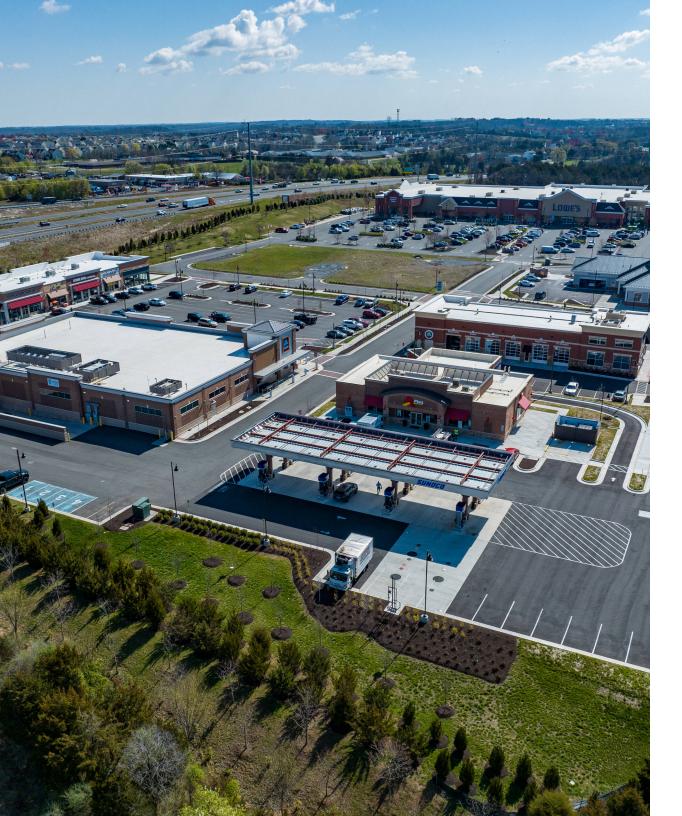

# THE SHOPS AT RUSSELL BRANCH

1390 RUSSELL BRANCH PARKWAY | LEESBURG, VA 20176

The Shops at Russell Branch is a 61,830 square foot neighborhood shopping center anchored by Lowe's and grocery store, Aldi. It's strategically positioned at the busiest intersections in Leesburg - Route 7 (80,000 VPD), Battlefield Parkway (27,000 VPD) & Russell Branch Parkway (3,000 VPD). The Shops at Russell Branch will offer a complementary mix of convenient services and restaurants designed to support area residents.

**Now Open**: Robek's, Britewash Autowash, Sunoco, Leesburg Dental, and Loudoun Urgent Vet

**Coming Soon:** Roy Rogers

### **CENTER HIGHLIGHTS**

Last space available - 2,576 SF endcap available immediately

Easily accessible to Route 7, Battlefield Pkwy & Russell Branch Pkwy.

Well-positioned within 3 miles of five sports and entertainment facilities that will draw more than 1 million visitors and curate a strong regional & national tourism draw to the Leesburg area.