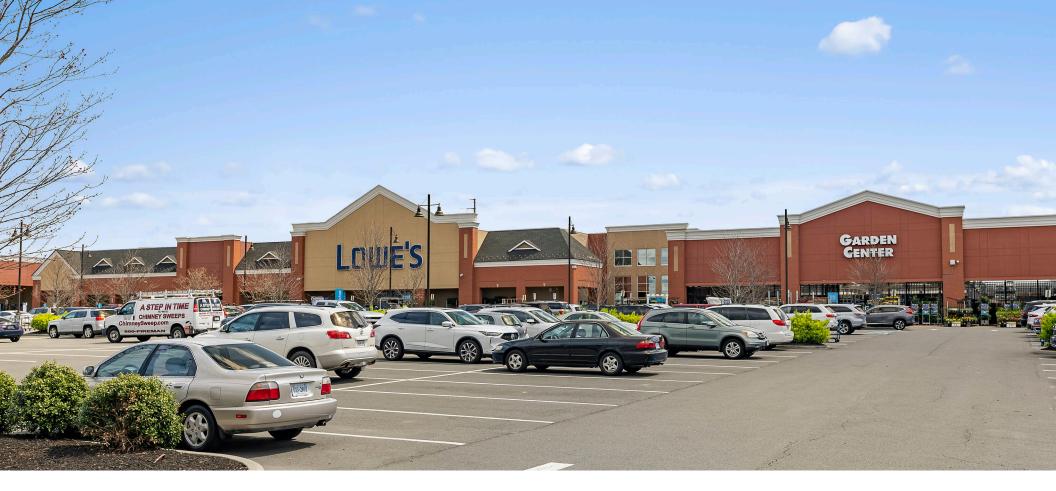

# THE SHOPS AT RUSSELL BRANCH

1390 RUSSELL BRANCH PARKWAY | LEESBURG, VA 20176

The Shops at Russell Branch is a 61,830 square foot neighborhood shopping center anchored by Lowe's and grocery store, Aldi. It's strategically positioned at the busiest intersections in Leesburg - Route 7 (80,000 VPD), Battlefield Parkway (27,000 VPD) & Russell Branch Parkway (3,000 VPD). The Shops at Russell Branch will offer a complementary mix of convenient services and restaurants designed to support area residents.

**Now Open**: Robek's, Britewash Autowash, Sunoco, Leesburg Dental, and Loudoun Urgent Vet

**Coming Soon:** Roy Rogers