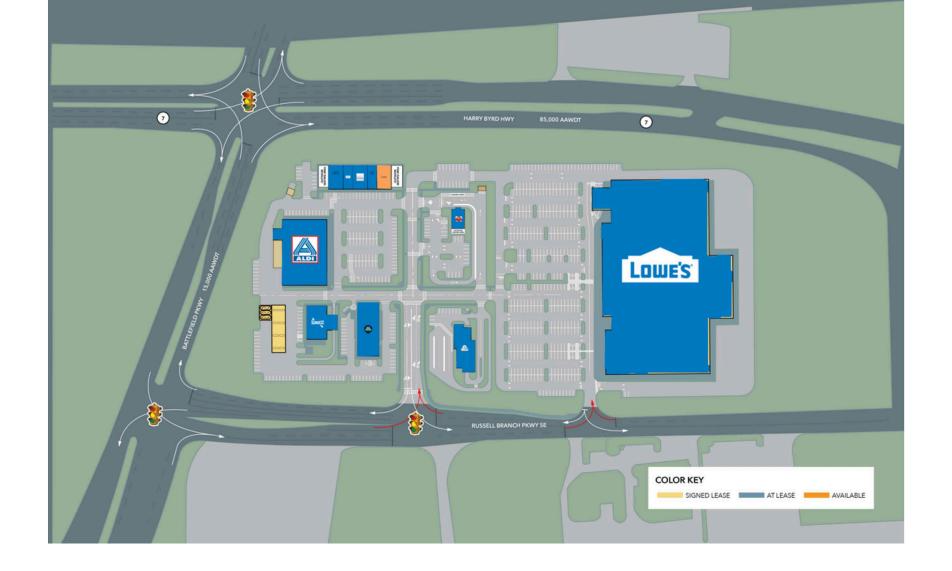

BLDG 8 Lowe's Pad 1 Roy Rogers 2 Aldi

3,302 SF 22,160 SF

**3** Sunoco 4,000 SF 4 Virginia Tire and Auto 7,550 SF 7 Brite Wash Auto Wash 5,678 SF

100 Loudoun Urgent Vet 101 Robek's

102 Leesburg Dental

2,528 SF 1,603 SF 2,280 SF

103 La Vie Nails 104 Available

1,609 SF