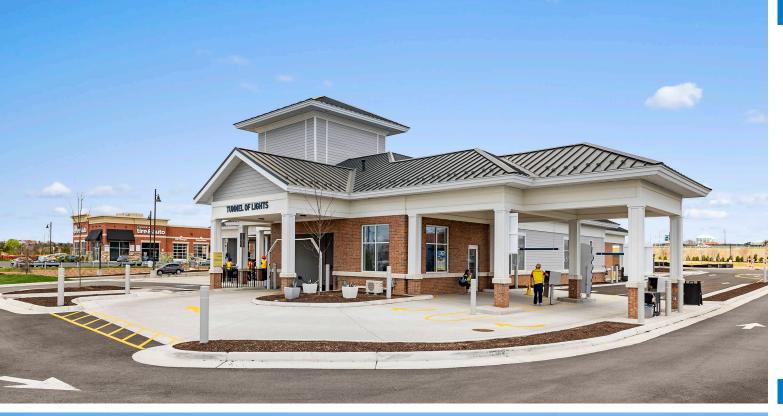

# THE SHOPS AT RUSSELL BRANCH

1390 RUSSELL BRANCH PARKWAY | LEESBURG, VA 20176

The Shops at Russell Branch is a 61,830 square foot neighborhood shopping center anchored by Lowe's and grocery store, Aldi. It's strategically positioned at the busiest intersections in Leesburg - Route 7 (80,000 VPD), Battlefield Parkway (27,000 VPD) & Russell Branch Parkway (3,000 VPD). The Shops at Russell Branch will offer a complementary mix of convenient services and restaurants designed to support area residents.

**Now Open**: Robek's, Britewash Autowash, Sunoco, Leesburg Dental, and Loudoun Urgent Vet

**Coming Soon:** Roy Rogers