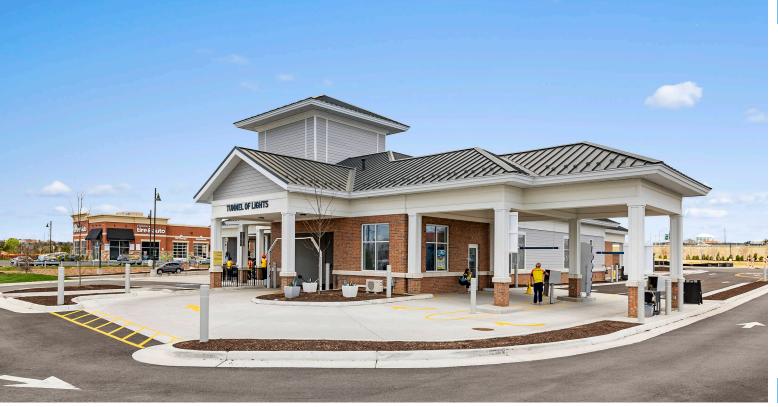

## THE SHOPS AT RUSSELL BRANCH

1390 RUSSELL BRANCH PARKWAY | LEESBURG, VA 20176

The Shops at Russell Branch is a 61,830 square foot neighborhood shopping center anchored by Lowe's and grocery store, Aldi. It's strategically positioned at the busiest intersections in Leesburg - Route 7 (80,000 VPD), Battlefield Parkway (27,000 VPD) & Russell Branch Parkway (3,000 VPD). The Shops at Russell Branch will offer a complementary mix of convenient services and restaurants designed to support area residents.

Easily accessible to Route 7, Battlefield Pkwy & Russell Branch

five sports and entertainment facilities that will draw more than 1 million visitors and curate a strong regional & national tourism draw to the Leesburg area.