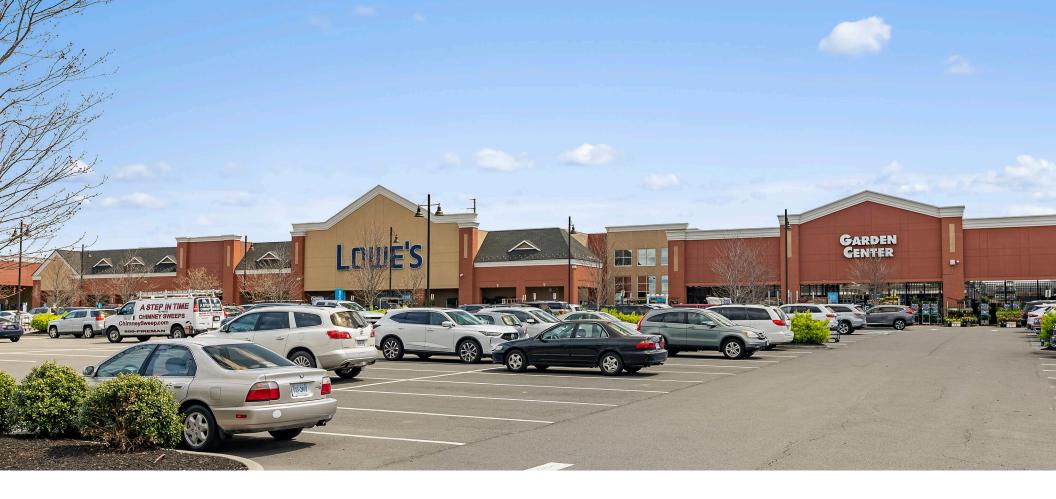

## THE SHOPS AT RUSSELL BRANCH

1390 RUSSELL BRANCH PARKWAY | LEESBURG, VA 20176

The Shops at Russell Branch is a 61,830 square foot neighborhood shopping center anchored by Lowe's and grocery store, Aldi. It's strategically positioned at the busiest intersections in Leesburg - Route 7 (80,000 VPD), Battlefield Parkway (27,000 VPD) & Russell Branch Parkway (3,000 VPD). The Shops at Russell Branch will offer a complementary mix of convenient services and restaurants designed to support area residents.

| BLDG 8 Lowe's |           |           | 3 |
|---------------|-----------|-----------|---|
| Pad 1         | Available | 2,800 SF  | 4 |
| 2             | Aldi      | 22,160 SF | 7 |

| Sunoco                 | 4,000 SF |
|------------------------|----------|
| Virginia Tire and Auto | 7,550 SF |
| Brite Wash Auto Wash   | 5,678 SF |