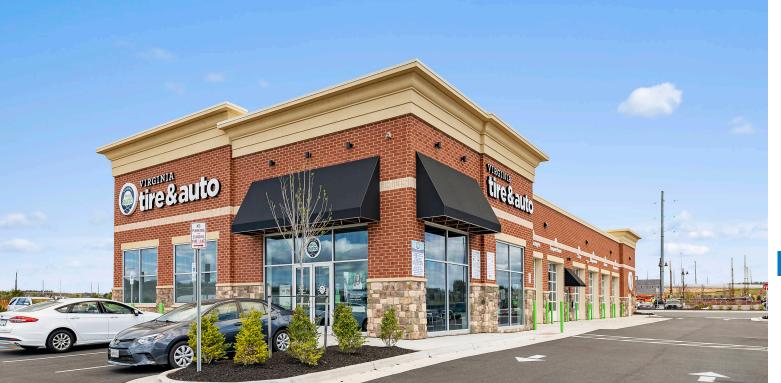

| BLDG 8 Lowe's |           |           | 3 |
|---------------|-----------|-----------|---|
| Pad 1         | Available | 2,800 SF  | 4 |
| 2             | Aldi      | 22,160 SF | 7 |

| Sunoco                 | 4,000 SF |
|------------------------|----------|
| Virginia Tire and Auto | 7,550 SF |
| Brite Wash Auto Wash   | 5,678 SF |