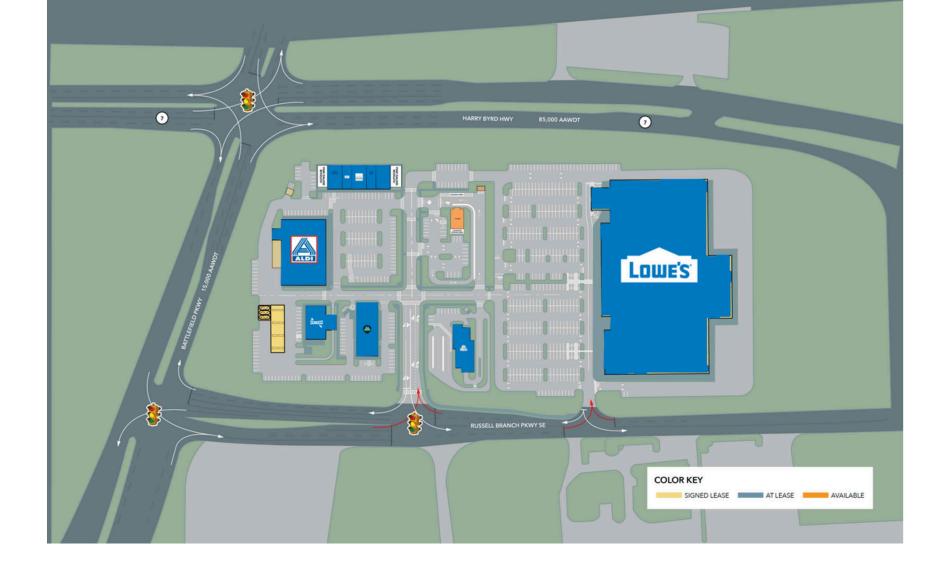

## THE SHOPS AT RUSSELL BRANCH

1390 RUSSELL BRANCH PARKWAY | LEESBURG, VA 20176

The Shops at Russell Branch is a 61,830 square foot neighborhood shopping center anchored by Lowe's and grocery store, Aldi. It's strategically positioned at the busiest intersections in Leesburg - Route 7 (80,000 VPD), Battlefield Parkway (27,000 VPD) & Russell Branch Parkway (3,000 VPD). The Shops at Russell Branch will offer a complementary mix of convenient services and restaurants designed to support area residents.

| BLDG 8 Lowe's |           |           | 3 |
|---------------|-----------|-----------|---|
| Pad 1         | Available | 2,800 SF  | 4 |
| 2             | Aldi      | 22,160 SF | 7 |

| Sunoco                 | 4,000 SF |
|------------------------|----------|
| Virginia Tire and Auto | 7,550 SF |
| Brite Wash Auto Wash   | 5,678 SF |

| 100 | Loudoun Urgent Vet | 2,528 |
|-----|--------------------|-------|
| 101 | Robek's            | 1,603 |
| 102 | Leesburg Dental    | 2,280 |

SF 103 La Vie Nails SF 104 Paris Baguette SF

1,609 SF 2,576 SF

Easily accessible to Route 7, Battlefield Pkwy & Russell Branch

five sports and entertainment facilities that will draw more than 1 million visitors and curate a strong regional & national tourism draw to the Leesburg area.

Centrally located within 1 mile to 5 future residential developments.