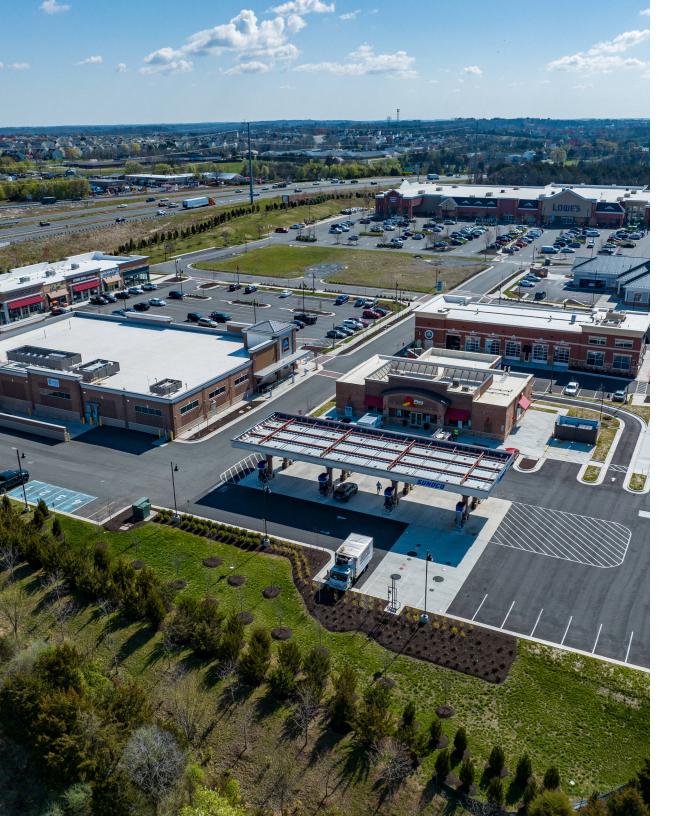

# THE SHOPS AT RUSSELL BRANCH

1390 RUSSELL BRANCH PARKWAY | LEESBURG, VA 20176

The Shops at Russell Branch is a 61,830 square foot neighborhood shopping center anchored by Lowe's and grocery store, Aldi. It's strategically positioned at the busiest intersections in Leesburg - Route 7 (80,000 VPD), Battlefield Parkway (27,000 VPD) & Russell Branch Parkway (3,000 VPD). The Shops at Russell Branch will offer a complementary mix of convenient services and restaurants designed to support area residents.

**Now Open**: Robek's, Britewash Autowash, Sunoco, Leesburg Dental, and Loudoun Urgent Vet, Paris Baguette

Madison Roach 703.631.7533 | mroach@petersoncos.com

| DEMOGRAPHICS     | 1 MILE    | 3 MILES   | 5 MILES   |
|------------------|-----------|-----------|-----------|
| TOTAL POPULATION | 11,639    | 73,250    | 128,899   |
| AVERAGE HHI      | \$199,926 | \$192,776 | \$208,453 |
| TOTAL EMPLOYEES  | 11,999    | 78,537    | 130,572   |