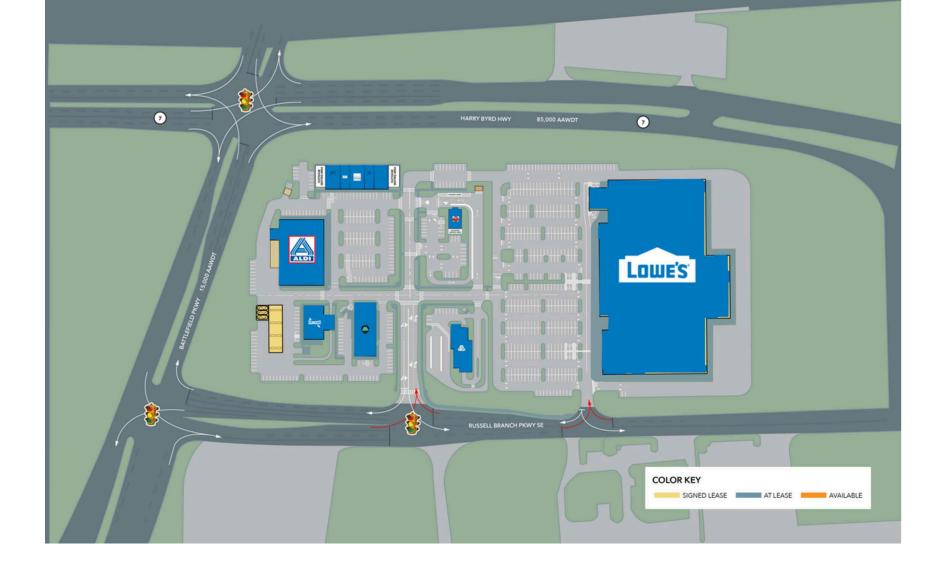

#### BLDG 8 Lowe's Pad 1 Roy Rog

Pad 1Roy Rogers2Aldi

 3
 Sunoco

 2,800 SF
 4
 Virginia

 22,160 SF
 7
 Brite Wa

 3
 Sunoco
 4,000 SF

 4
 Virginia Tire and Auto
 7,550 SF

 7
 Brite Wash Auto Wash
 5,678 SF

100 Loudoun Urgent Vet101 Robek's102 Leesburg Dental

2,528 SF 103 La Vie Nails 1,603 SF 104 Paris Baguette 2,280 SF 1,609 SF 2,576 SF

Well-positioned within 3 miles of five sports and entertainment facilities that will draw more than 1 million visitors and curate a strong regional & national tourism draw to the Leesburg area.