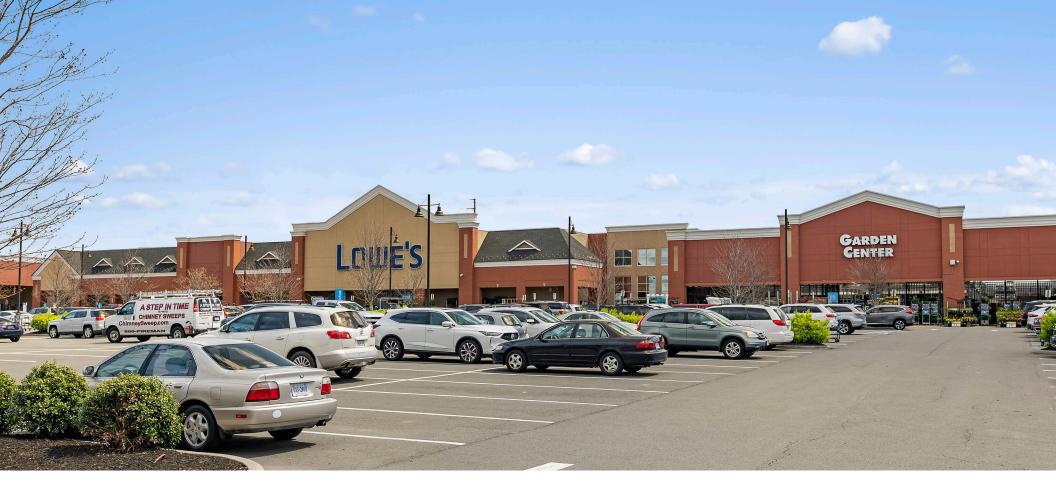

# THE SHOPS AT RUSSELL BRANCH

1390 RUSSELL BRANCH PARKWAY | LEESBURG, VA 20176

The Shops at Russell Branch is a 61,830 square foot neighborhood shopping center anchored by Lowe's and grocery store, Aldi. It's strategically positioned at the busiest intersections in Leesburg - Route 7 (80,000 VPD), Battlefield Parkway (27,000 VPD) & Russell Branch Parkway (3,000 VPD). The Shops at Russell Branch will offer a complementary mix of convenient services and restaurants designed to support area residents.