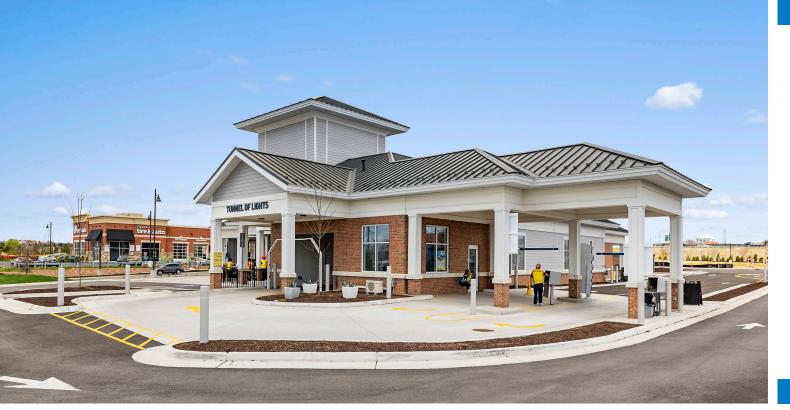

# THE SHOPS AT RUSSELL BRANCH

1390 RUSSELL BRANCH PARKWAY | LEESBURG, VA 20176

The Shops at Russell Branch is a 61,830 square foot neighborhood shopping center anchored by Lowe's and grocery store, Aldi. It's strategically positioned at the busiest intersections in Leesburg - Route 7 (80,000 VPD), Battlefield Parkway (27,000 VPD) & Russell Branch Parkway (3,000 VPD). The Shops at Russell Branch will offer a complementary mix of convenient services and restaurants designed to support area residents.

**Now Open**: Robek's, Britewash Autowash, Sunoco, Leesburg Dental, and Loudoun Urgent Vet, Paris Baguette

Madison Roach 703.631.7533 | mroach@petersoncos.com

| DEMOGRAPHICS     | 1 MILE    | 3 MILES   | 5 MILES   |
|------------------|-----------|-----------|-----------|
| TOTAL POPULATION | 11,639    | 73,250    | 128,899   |
| AVERAGE HHI      | \$199,926 | \$192,776 | \$208,453 |
| TOTAL EMPLOYEES  | 11,999    | 78,537    | 130,572   |