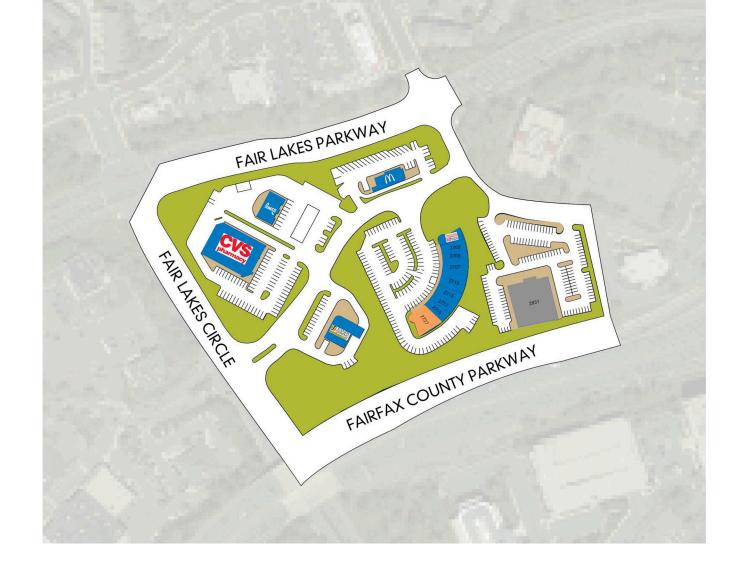

| 2700 McDonalds                      | 2,220 SF | 2707 | Fair Lakes Cleaners | 1,969 SF | 2719 | Wooboi Hot Chicken         | 1,506 SF | <b>2833</b> CVS | 12,496 SF |
|-------------------------------------|----------|------|---------------------|----------|------|----------------------------|----------|-----------------|-----------|
| 2701 Dunkin Donuts & Baskin Robbins | 1,753 SF | 2713 | Dynamic Kick        | 2,031 SF | 2727 | Available                  | 3,977 SF |                 |           |
| 2703 Jersey Mike's Sub              | 1,231 SF | 2715 | Paisano's           | 1,231 SF | 2730 | Sunoco                     | 2,503 SF |                 |           |
| 2705 OMG! My Nails                  | 923 SF   | 2717 | China Taste         | 1,375 SF | 2735 | Sandy Spring National Bank | 3,818 SF |                 |           |