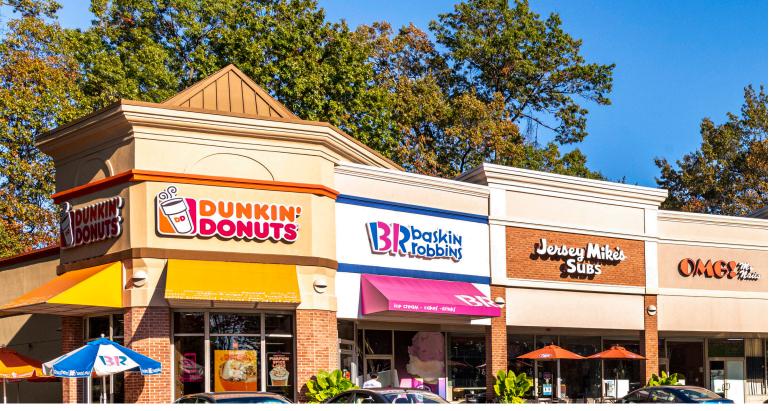

Sandy Spring National Bank, CVS, Sunoco & McDonald's anchor the center

Popular fast food options include Dunkin Donuts, Jersey Mikes & Paisano's

**Blue Iguana** restaurant has been a fixture in Fairfax for 20+ years