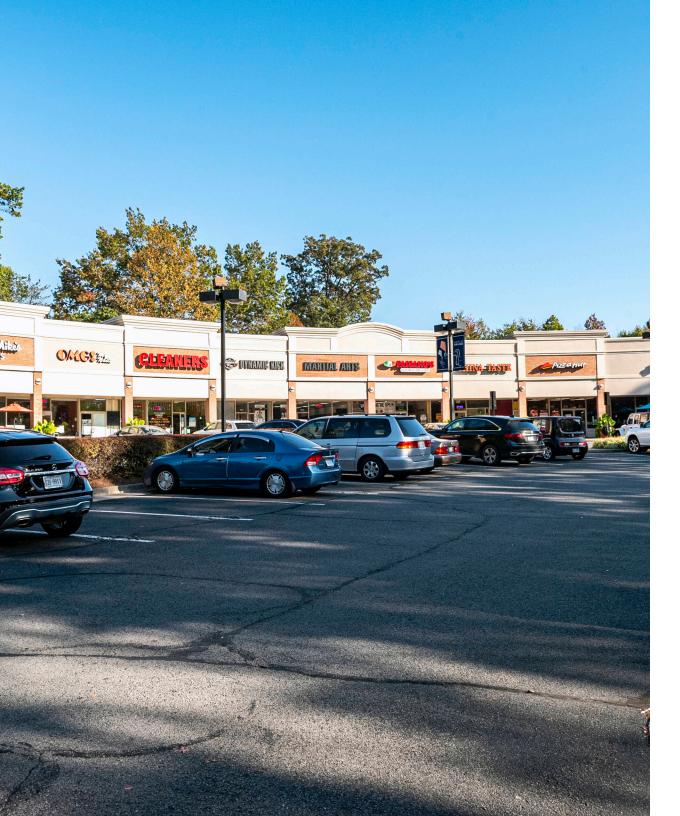

## THE SHOPS AT FAIR LAKES

12715 SHOPPES LN | FAIRFAX COUNTY, VA 22033

With its prime location adjacent to Fair Lakes Center - a one million square foot regional shopping center featuring some of the nation's leading retailers and restaurants - The Shops at Fair Lakes offers a complementary mix of convenient services and restaurants designed to support area residents, office workers and hotel guests.

Sandy Spring National Bank, CVS, Sunoco & McDonald's anchor the center

Popular fast food options include Dunkin Donuts, Jersey Mikes & Paisano's

**Blue Iguana** restaurant has been a fixture in Fairfax for 20+ years