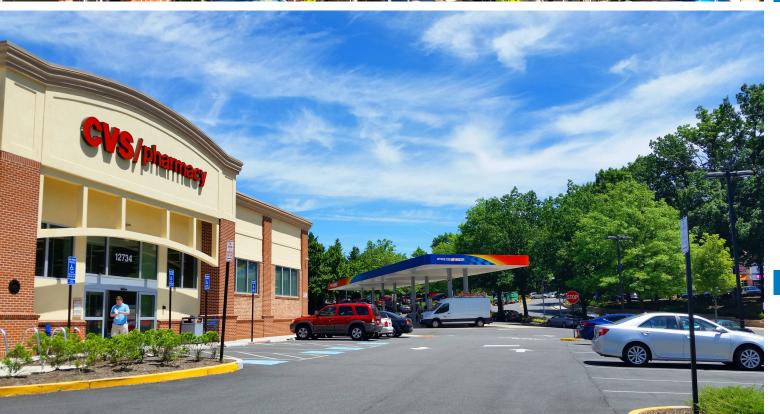

Sandy Spring National Bank, CVS, Sunoco & McDonald's anchor the center

Popular fast food options include Dunkin Donuts, Jersey Mikes & Paisano's

**Blue Iguana** restaurant has been a fixture in Fairfax for 20+ years