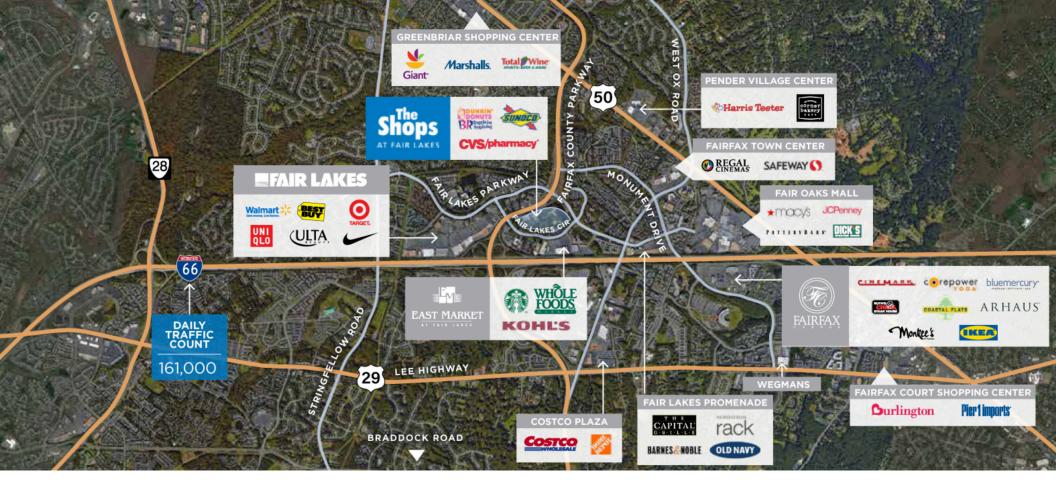

## THE SHOPS AT FAIR LAKES

12715 SHOPPES LN | FAIRFAX COUNTY, VA 22033

With its prime location adjacent to Fair Lakes Center - a one million square foot regional shopping center featuring some of the nation's leading retailers and restaurants - The Shops at Fair Lakes offers a complementary mix of convenient services and restaurants designed to support area residents, office workers and hotel guests.