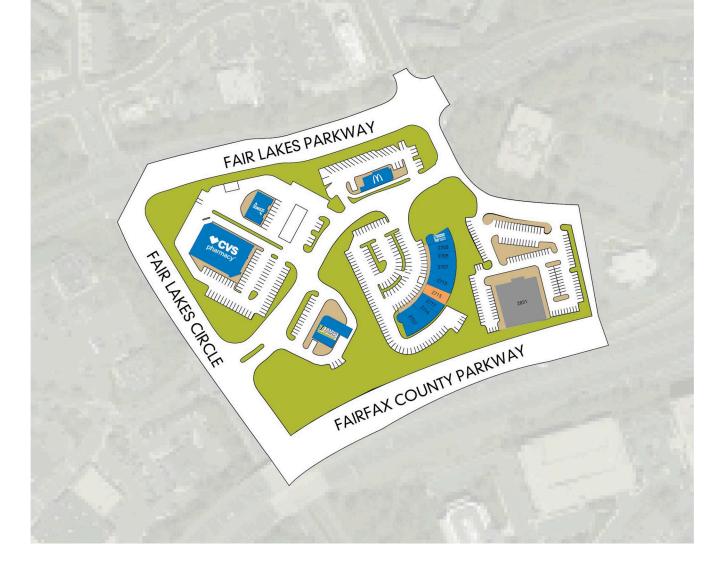

| 2700 McDonalds                      | 2,220 SF |
|-------------------------------------|----------|
| 2701 Dunkin Donuts & Baskin Robbins | 1,753 SF |
| 2703 Jersey Mike's Subs             | 1,231 SF |
| 2705 OMG! My Nails                  | 923 SF   |

| 2 | 2707 | Fair Lakes Cleaners | 1,969 | SF |
|---|------|---------------------|-------|----|
| 2 | 2713 | Dynamic Kick        | 2,031 | SF |
|   |      |                     |       |    |
| 2 | 2715 | Available           | 1,231 | SF |

| <b>2719</b> W  | ′ooboi Hot Chicken        | 1,506 SF | 2833 CVS |
|----------------|---------------------------|----------|----------|
| <b>2727</b> BI | ue Iguana                 | 3,977 SF |          |
| 2730 St        | lnoco                     | 2,503 SF |          |
| 2735 Sa        | andy Spring National Bank | 3,818 SF |          |

**33** CVS 12,496 SF

Sandy Spring National Bank, CVS, Sunoco & McDonald's anchor the center

Popular fast food options include Dunkin Donuts, Baskin Robbins, Jersey Mike's & Paisano's