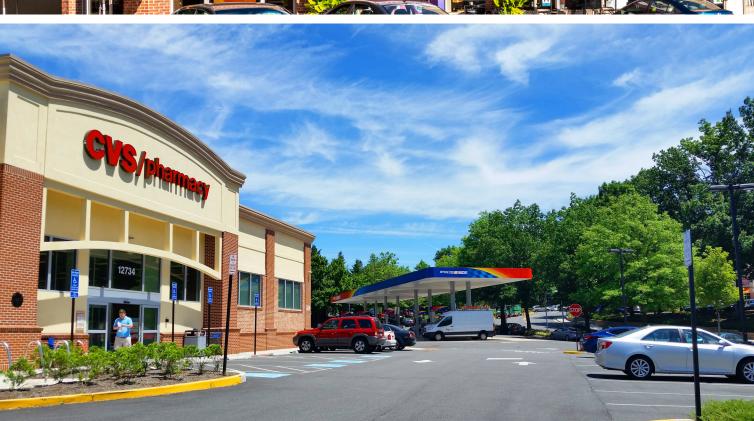

| <b>2719</b> W  | ′ooboi Hot Chicken        | 1,506 SF | 2833 CVS |
|----------------|---------------------------|----------|----------|
| <b>2727</b> BI | ue Iguana                 | 3,977 SF |          |
| 2730 St        | lnoco                     | 2,503 SF |          |
| 2735 Sa        | andy Spring National Bank | 3,818 SF |          |

**33** CVS 12,496 SF

Sandy Spring National Bank, CVS, Sunoco & McDonald's anchor the center

Popular fast food options include Dunkin Donuts, Baskin Robbins, Jersey Mike's & Paisano's