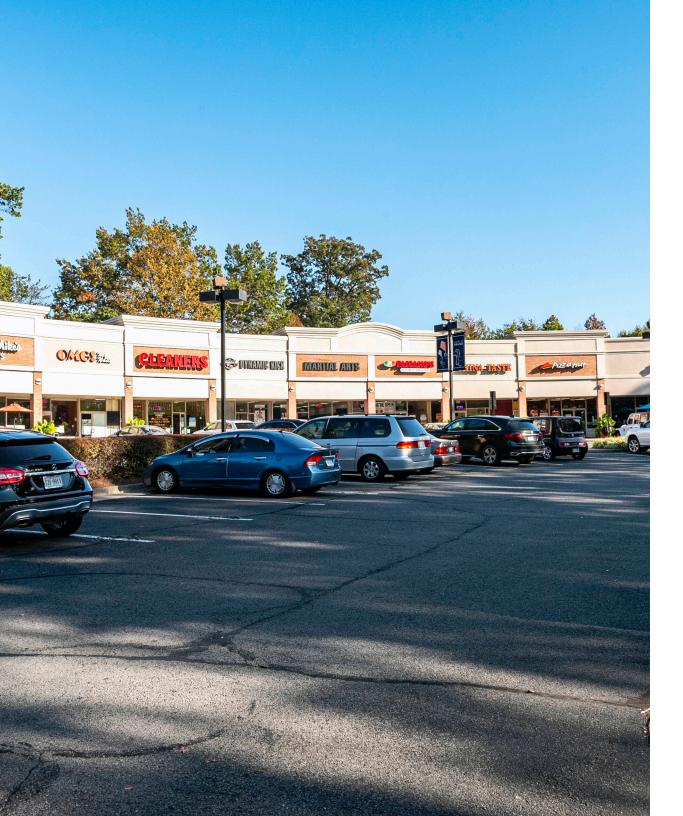

## THE SHOPS AT FAIR LAKES

12715 SHOPPES LN | FAIRFAX COUNTY, VA 22033

With its prime location adjacent to Fair Lakes Center – a one million square foot regional shopping center featuring some of the nation's leading retailers and restaurants – The Shops at Fair Lakes offers a complementary mix of convenient services and restaurants designed to support area residents, office workers and hotel guests.

**33** CVS 12,496 SF

Sandy Spring National Bank, CVS, Sunoco & McDonald's anchor the center

Popular fast food options include Dunkin Donuts, Baskin Robbins, Jersey Mike's & Paisano's