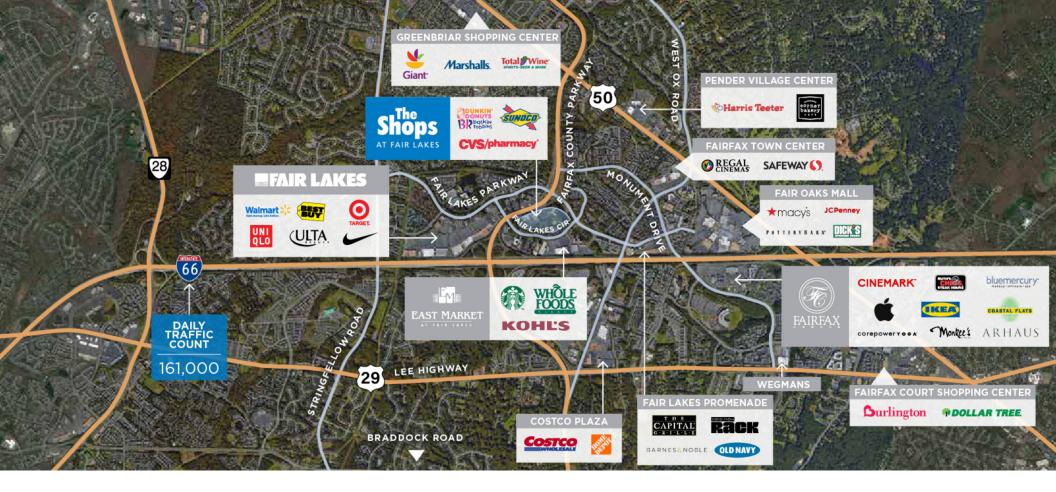

## THE SHOPS AT FAIR LAKES

12715 SHOPPES LN | FAIRFAX COUNTY, VA 22033

With its prime location adjacent to Fair Lakes Center – a one million square foot regional shopping center featuring some of the nation's leading retailers and restaurants – The Shops at Fair Lakes offers a complementary mix of convenient services and restaurants designed to support area residents, office workers and hotel guests.