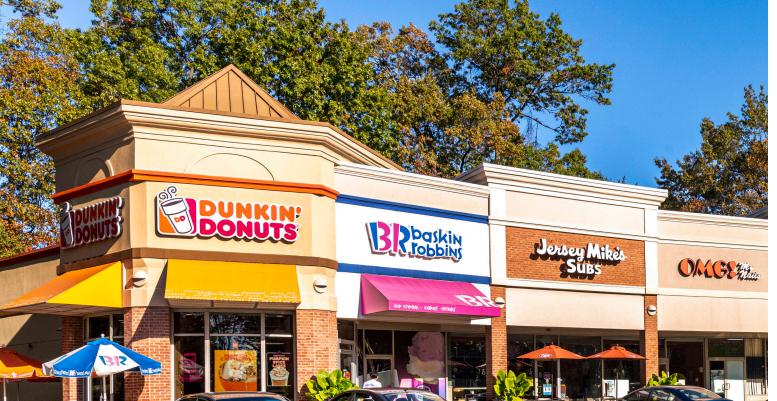

| 2700 McDonalds                      | 2,220 SF |
|-------------------------------------|----------|
| 2701 Dunkin Donuts & Baskin Robbins | 1,753 SF |
| 2703 Jersey Mike's Subs             | 1,231 SF |
| 2705 OMG! My Nails                  | 923 SF   |

**33** CVS 12,496 SF

Sandy Spring National Bank, CVS, Sunoco & McDonald's anchor the center

Popular fast food options include Dunkin Donuts, Baskin Robbins, Jersey Mike's & Paisano's