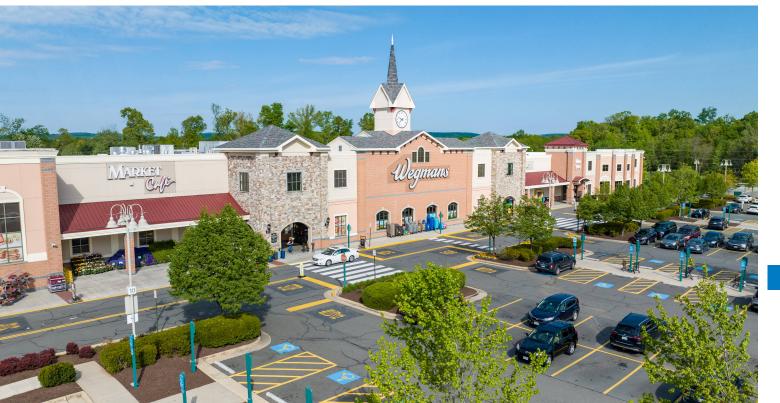

## THE SHOPS AT STONEWALL

7901 STONEWALL SHOPS SQUARE | GAINESVILLE, VA 20155

The Shops at Stonewall is a 322,355 SF, Wegmans-anchored community shopping center located in Gainesville, Virginia. This is an extraordinary shopping destination in one of the most affluent and sought-after markets in the nation.

## **CENTER HIGHLIGHTS**

Located in booming Prince William County and anchored by **Wegman's**, Ross Dress for Less, **Michaels** and **Dick's Sporting Goods** 

**Convenient every day needs Shopping Center** servicing Gainesville as well as West to Warrenton and East to Manassass