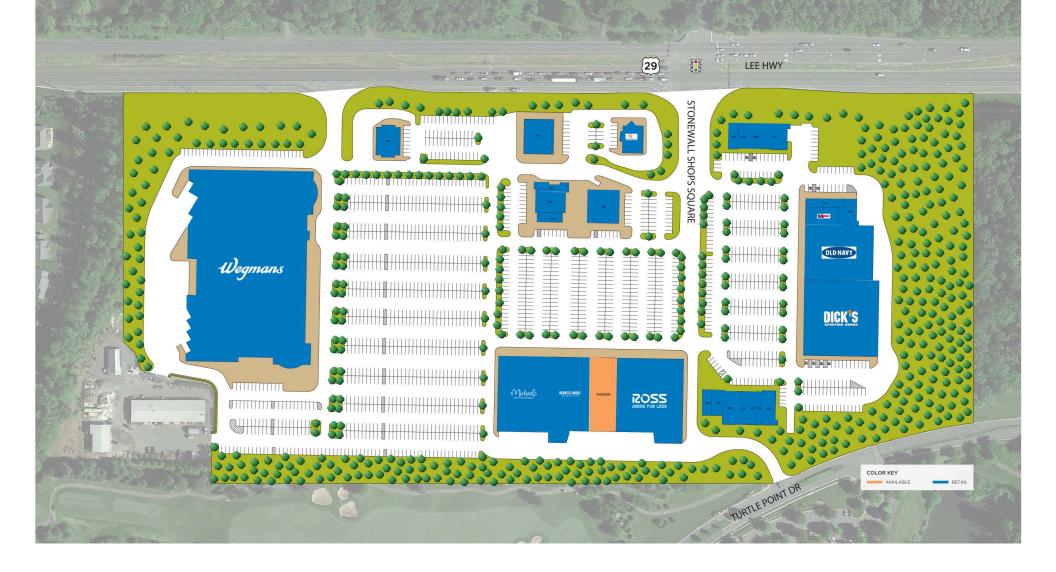

| 100  | Dunkin' Donuts             | 1,504 SF | 225 OLD NAVY                   | 20,648 SF | 325  | Stonewall Cleaners     | 1,620 SF   | 600  | Atlantic Union Bank     | 3,970 SF |
|------|----------------------------|----------|--------------------------------|-----------|------|------------------------|------------|------|-------------------------|----------|
| 105A | American Threading         | 1,525 SF | 230 Dick's Sporting Goods      | 40,670 SF | 330  | Tropical Smoothie Cafe | 1,221 SF   | 700  | Novant Health           | 6,500 SF |
| 105B | AT&T                       | 1,516 SF | 300 The Bone BBQ               | 2,395 SF  | 400  | Ross                   | 27,616 SF  | 800  | SunTrust                | 3,854 SF |
| 115  | Navy Federal Credit Union  | 3,588 SF | <b>305</b> GNC                 | 1,160 SF  | 405A | Available              | 12,212 SF  | 900  | The Woodhouse Day Spa   | 6,647 SF |
| 200  | Kemper Carpet and Flooring | 3,643 SF | 310 Famous American Barbershop | 1,160 SF  | 405B | Barnes & Noble         | 17,610 SF  | 1000 | Moe's Southwest Grill   | 2,200 SF |
| 210  | Dr. Bermel Optometrist     | 1,200 SF | 315 Escape Salon & Day Spa     | 2,320 SF  | 410  | Michael's              | 21,263 SF  | 1005 | Pacific Dental Services | 2,810 SF |
| 220  | VA ABC Store               | 2,400 SF | 320 Good Dog Rocky             | 2,552 SF  | 500  | Wegman's               | 127,084 SF | 1010 | Jersey Mike's Sub       | 1,500 SF |

## **RETAILERS INCLUDE**