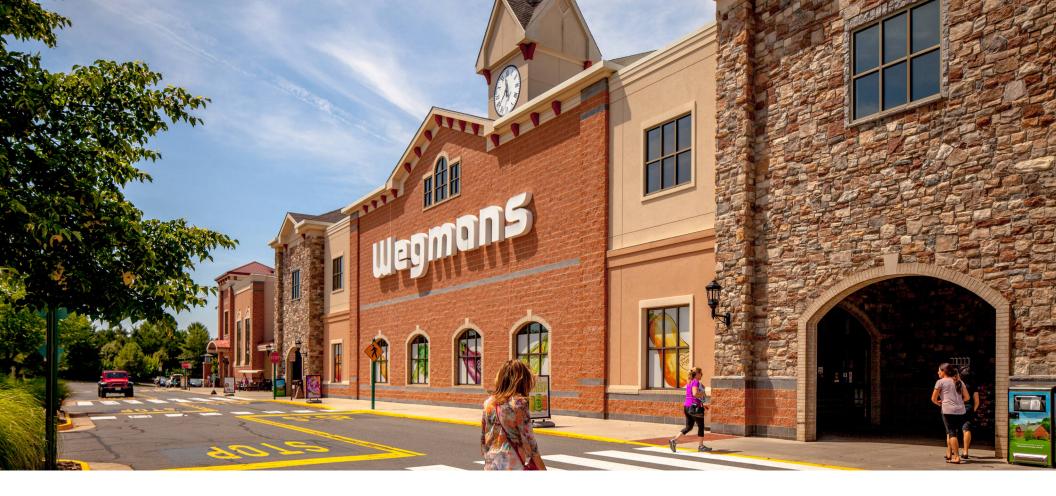

## THE SHOPS AT STONEWALL

7901 STONEWALL SHOPS SQUARE | GAINESVILLE, VA 20155

The Shops at Stonewall is a 322,355 SF, Wegmans-anchored community shopping center located in Gainesville, Virginia. This is an extraordinary shopping destination in one of the most affluent and sought-after markets in the nation.

## **CENTER HIGHLIGHTS**

Located in booming Prince William County and anchored by **Wegman's**, Ross Dress for Less, **Michaels** and **Dick's Sporting Goods** 

**Convenient every day needs Shopping Center** servicing Gainesville as well as West to Warrenton and East to Manassass