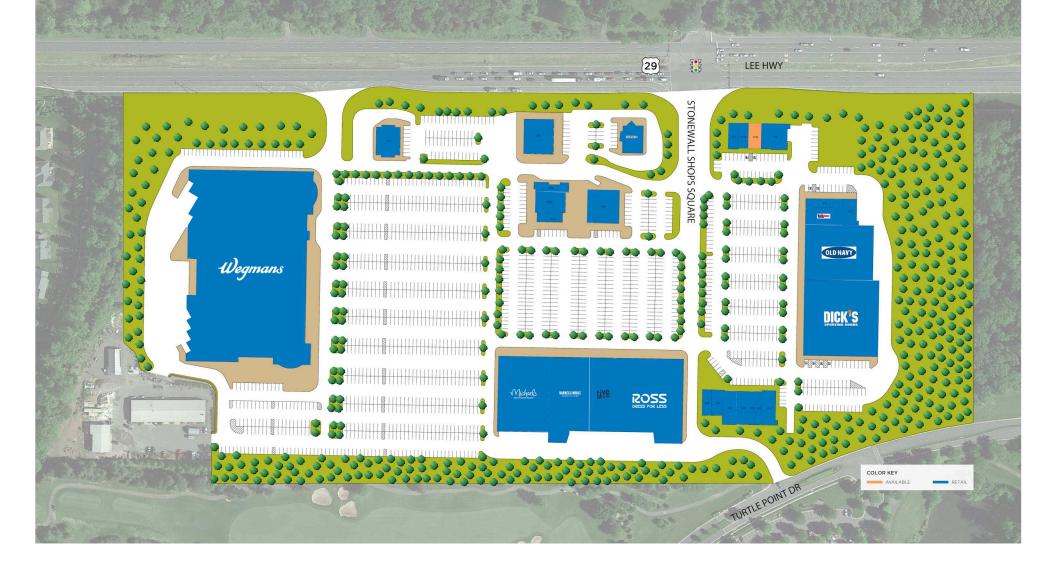

| 100  | Dunkin' Donuts             | 1,504 SF | 225 OLD NAVY                   | 20,648 SF | 325  | Stonewall Cleaners     | 1,620 SF   | 600  | Atlantic Union Bank     | 3,970 SF |
|------|----------------------------|----------|--------------------------------|-----------|------|------------------------|------------|------|-------------------------|----------|
| 105A | American Threading         | 1,525 SF | 230 Dick's Sporting Goods      | 40,670 SF | 330  | Tropical Smoothie Cafe | 1,221 SF   | 700  | Novant Health           | 6,500 SF |
| 105B | Available                  | 1,516 SF | <b>300</b> The Bone BBQ        | 2,395 SF  | 400  | Ross                   | 27,616 SF  | 800  | Chase Bank              | 3,854 SF |
| 115  | Navy Federal Credit Union  | 3,588 SF | <b>305</b> GNC                 | 1,154 SF  | 405A | Five Below             | 12,212 SF  | 900  | The Woodhouse Day Spa   | 6,647 SF |
| 200  | Kemper Carpet and Flooring | 3,643 SF | 310 Famous American Barbershop | 1,160 SF  | 405B | Barnes & Noble         | 17,531 SF  | 1000 | Moe's Southwest Grill   | 2,200 SF |
| 210  | Dr. Bermel Optometrist     | 1,200 SF | 315 Escape Salon & Day Spa     | 2,320 SF  | 410  | Michael's              | 21,263 SF  | 1005 | Pacific Dental Services | 2,810 SF |
| 220  | VA ABC Store               | 2,400 SF | 320 Good Dog Rocky             | 2,552 SF  | 500  | Wegman's               | 127,084 SF | 1010 | Jersey Mike's Sub       | 1,500 SF |