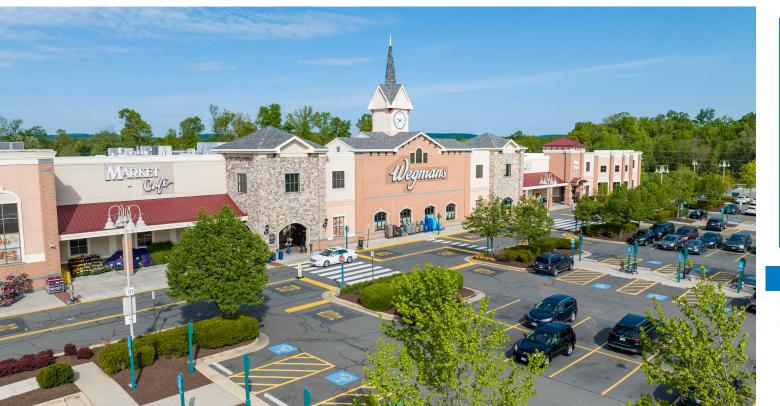

## THE SHOPS AT STONEWALL

7901 STONEWALL SHOPS SQUARE | GAINESVILLE, VA 20155

The Shops at Stonewall is a 322,355 SF, Wegmans-anchored community shopping center located in Gainesville, Virginia. This is an extraordinary shopping destination in one of the most affluent and sought-after markets in the nation.

## **CENTER HIGHLIGHTS**

Located in booming Prince William County and anchored by **Wegman's**, Ross Dress for Less, **Michaels** and **Dick's Sporting Goods** 

**Convenient every day needs Shopping Center** servicing Gainesville as well as West to Warrenton and East to Manassass