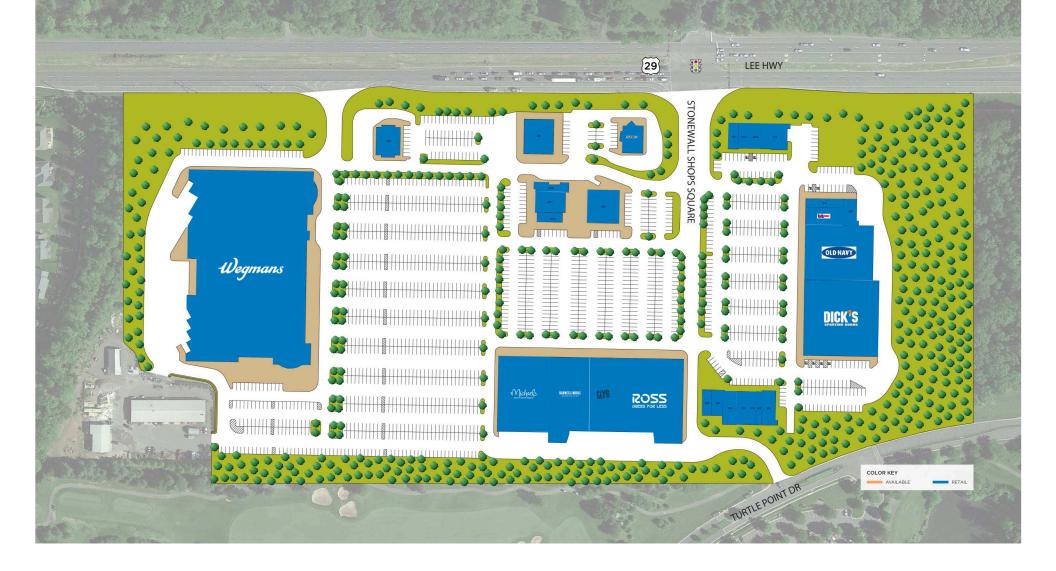

| 100  | Dunkin' Donuts             | 1,504 SF | 225 OLD NAVY                   | 20,648 SF | 325  | Stonewall Cleaners     | 1,620 SF   | 600  | Atlantic Union Bank     | 3,970 SF |
|------|----------------------------|----------|--------------------------------|-----------|------|------------------------|------------|------|-------------------------|----------|
| 105A | American Threading         | 1,525 SF | 230 Dick's Sporting Goods      | 40,670 SF | 330  | Tropical Smoothie Cafe | 1,221 SF   | 700  | Novant Health           | 6,500 SF |
| 105B | AT&T                       | 1,516 SF | <b>300</b> The Bone BBQ        | 2,395 SF  | 400  | Ross                   | 27,616 SF  | 800  | Chase Bank              | 3,854 SF |
| 115  | Navy Federal Credit Union  | 3,588 SF | <b>305</b> GNC                 | 1,160 SF  | 405A | Five Below             | 12,212 SF  | 900  | The Woodhouse Day Spa   | 6,647 SF |
| 200  | Kemper Carpet and Flooring | 3,643 SF | 310 Famous American Barbershop | 1,160 SF  | 405B | Barnes & Noble         | 17,610 SF  | 1000 | Moe's Southwest Grill   | 2,200 SF |
| 210  | Dr. Bermel Optometrist     | 1,200 SF | 315 Escape Salon & Day Spa     | 2,320 SF  | 410  | Michael's              | 21,263 SF  | 1005 | Pacific Dental Services | 2,810 SF |
| 220  | VA ABC Store               | 2,400 SF | 320 Good Dog Rocky             | 2,552 SF  | 500  | Wegman's               | 127,084 SF | 1010 | Jersey Mike's Sub       | 1,500 SF |

## **RETAILERS INCLUDE**