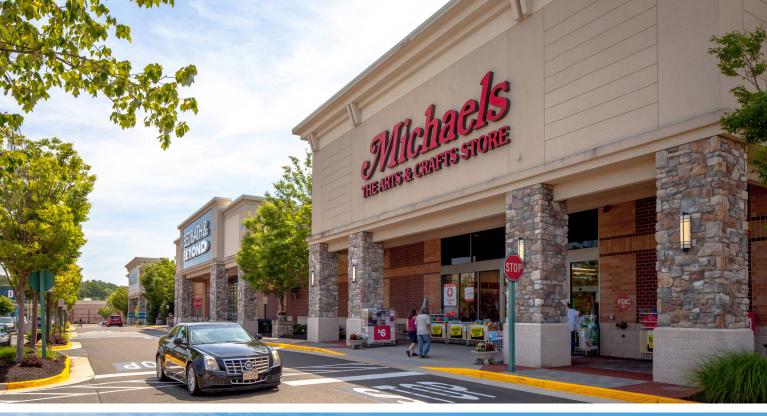

#### **CENTER HIGHLIGHTS**

Located in booming Prince William County and anchored by **Wegman's, Ross Dress for Less, Michaels** and **Dick's Sporting Goods** 

**Convenient every day needs Shopping Center** servicing Gainesville as well as West to Warrenton and East to Manassass

| 32 | 25 Stonewall Cleaners            | 1,620 SF 60  | O Atlantic Union Bank             | 3,970 SF             |
|----|----------------------------------|--------------|-----------------------------------|----------------------|
| 33 | <b>50</b> Tropical Smoothie Cafe | 1,221 SF 70  | 0 Novant Health                   | 6,500 SF             |
| 40 | 00 Ross                          | 27,616 SF 80 | O Chase Bank                      | 3,854 SF             |
| 40 | <b>D5A</b> Five Below            | 12,212 SF 90 | O The Woodhouse Day Spa           | 6,647 SF             |
| 40 | <b>5B</b> Barnes & Noble         | 17.610 SF 10 |                                   |                      |
|    | JD Darries & NODIE               | 17,010 SF 10 | 00 Available                      | 2,200 SF             |
| 41 |                                  |              | <b>05</b> Pacific Dental Services | 2,200 SF<br>2,810 SF |
|    | O Michael's                      | 21,263 SF 10 |                                   |                      |