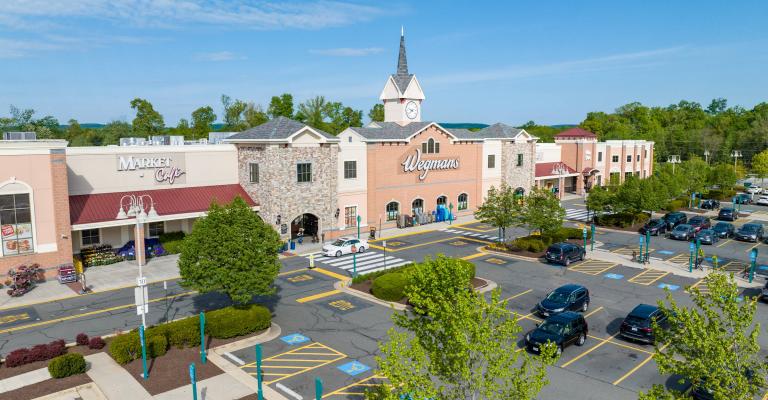

# THE SHOPS AT STONEWALL

7901 STONEWALL SHOPS SQUARE | GAINESVILLE, VA 20155

The Shops at Stonewall is a 322,355 SF, Wegmans-anchored community shopping center located in Gainesville, Virginia. This is an extraordinary shopping destination in one of the most affluent and sought-after markets in the nation.

#### **CENTER HIGHLIGHTS**

Located in booming Prince William County and anchored by **Wegman's, Ross Dress for Less, Michaels** and **Dick's Sporting Goods** 

**Convenient every day needs Shopping Center** servicing Gainesville as well as West to Warrenton and East to Manassass