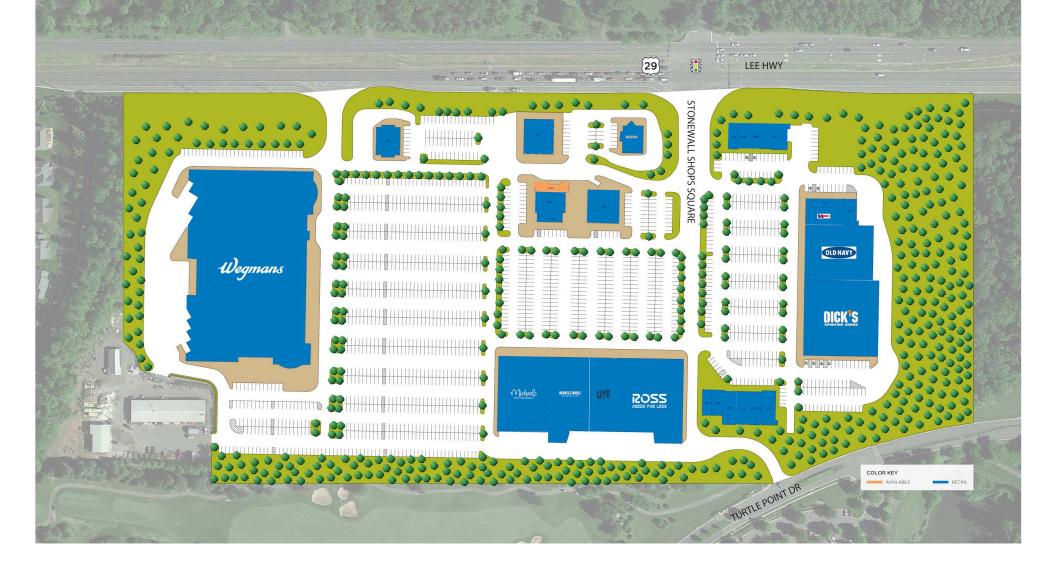

| 100  | Dunkin' Donuts             | 1,504 SF | 225 | OLD NAVY                   | 20,648 \$ |
|------|----------------------------|----------|-----|----------------------------|-----------|
| 105A | American Threading         | 1,525 SF | 230 | Dick's Sporting Goods      | 40,670 \$ |
| 105B | AT&T                       | 1,516 SF | 300 | The Bone BBQ               | 2,395 \$  |
| 115  | Navy Federal Credit Union  | 3,588 SF | 305 | GNC                        | 1,154 \$  |
| 200  | Kemper Carpet and Flooring | 3,643 SF | 310 | Famous American Barbershop | 1,160 \$  |
| 210  | Dr. Bermel Optometrist     | 1,200 SF | 315 | Escape Salon & Day Spa     | 2,320 \$  |
| 220  | VA ABC Store               | 2,400 SF | 320 | Good Dog Rocky             | 2,552     |
|      |                            |          |     |                            |           |

| 32 | 25 Stonewall Cleaners            | 1,620 SF 60  | O Atlantic Union Bank             | 3,970 SF             |
|----|----------------------------------|--------------|-----------------------------------|----------------------|
| 33 | <b>50</b> Tropical Smoothie Cafe | 1,221 SF 70  | 0 Novant Health                   | 6,500 SF             |
| 40 | 00 Ross                          | 27,616 SF 80 | O Chase Bank                      | 3,854 SF             |
| 40 | <b>D5A</b> Five Below            | 12,212 SF 90 | O The Woodhouse Day Spa           | 6,647 SF             |
| 40 | <b>5B</b> Barnes & Noble         | 17.610 SF 10 |                                   |                      |
|    | JD Darries & NODIE               | 17,010 SF 10 | 00 Available                      | 2,200 SF             |
| 41 |                                  |              | <b>05</b> Pacific Dental Services | 2,200 SF<br>2,810 SF |
|    | O Michael's                      | 21,263 SF 10 |                                   |                      |