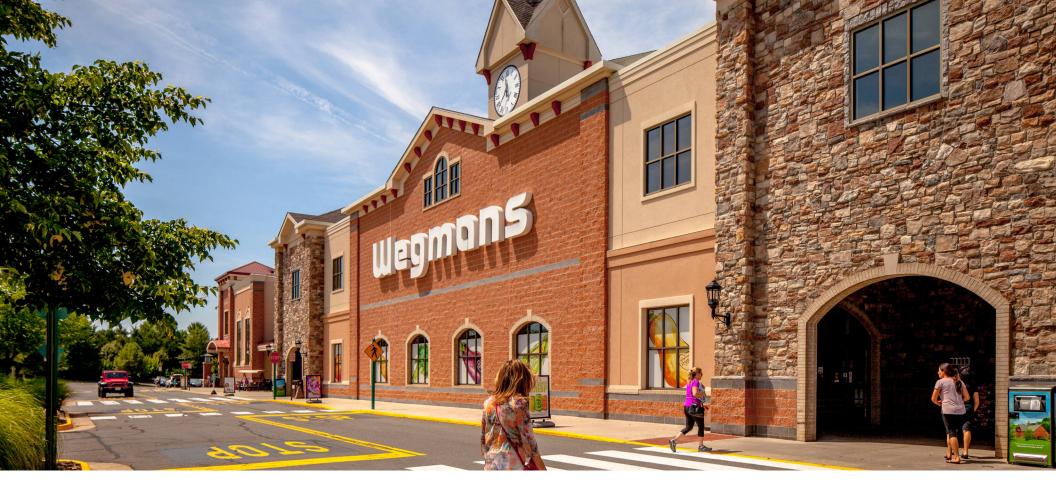

## THE SHOPS AT STONEWALL

7901 STONEWALL SHOPS SQUARE | GAINESVILLE, VA 20155

The Shops at Stonewall is a 322,355 SF, Wegmans-anchored community shopping center located in Gainesville, Virginia. This is an extraordinary shopping destination in one of the most affluent and soughtafter markets in the nation.

## **CENTER HIGHLIGHTS**

Located in booming Prince William County and anchored by **Wegman's**, Ross Dress for Less, **Michaels** and **Dick's Sporting Goods** 

**Convenient every day needs Shopping Center** servicing Gainesville as well as West to Warrenton and East to Manassass