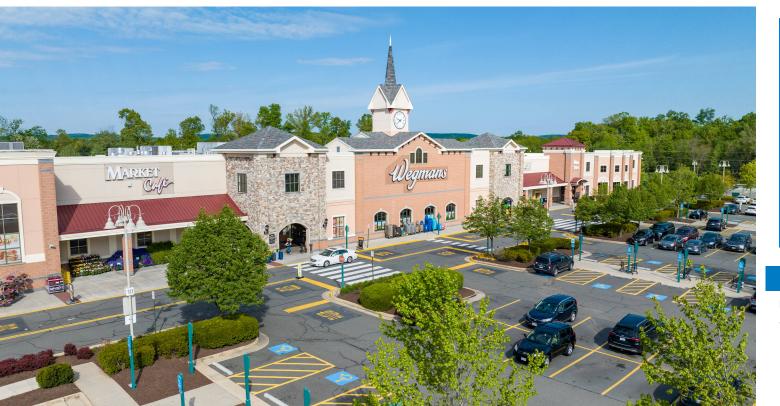

## THE SHOPS AT STONEWALL

7901 STONEWALL SHOPS SQUARE | GAINESVILLE, VA 20155

The Shops at Stonewall is a 322,355 SF, Wegmans-anchored community shopping center located in Gainesville, Virginia. This is an extraordinary shopping destination in one of the most affluent and soughtafter markets in the nation.

## **CENTER HIGHLIGHTS**

Located in booming Prince William County and anchored by **Wegman's**, Ross Dress for Less, **Michaels** and **Dick's Sporting Goods** 

**Convenient every day needs Shopping Center** servicing Gainesville as well as West to Warrenton and East to Manassass