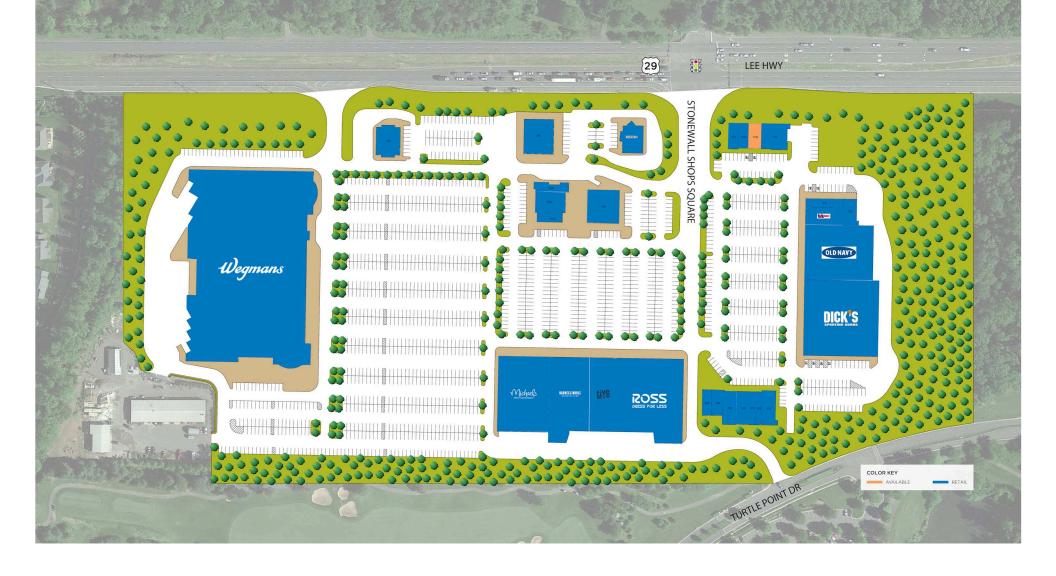

| 100  | Dunkin' Donuts             | 1,504 SF | 225 OLD NAVY                   | 20,648 SF | 325  | Stonewall Cleaners     | 1,620 SF   | 600  | Atlantic Union Bank     | 3,970 SF |
|------|----------------------------|----------|--------------------------------|-----------|------|------------------------|------------|------|-------------------------|----------|
| 105/ | American Threading         | 1,525 SF | 230 Dick's Sporting Goods      | 40,670 SF | 330  | Tropical Smoothie Cafe | 1,221 SF   | 700  | Novant Health           | 6,500 SF |
| 105E | 3 Available                | 1,516 SF | 300 The Bone BBQ               | 2,395 SF  | 400  | Ross                   | 27,616 SF  | 800  | Chase Bank              | 3,854 SF |
| 115  | Navy Federal Credit Union  | 3,588 SF | <b>305</b> GNC                 | 1,154 SF  | 405A | Five Below             | 12,212 SF  | 900  | The Woodhouse Day Spa   | 6,647 SF |
| 200  | Kemper Carpet and Flooring | 3,643 SF | 310 Famous American Barbershop | 1,160 SF  | 405B | Barnes & Noble         | 17,610 SF  | 1000 | Moe's Southwest Grill   | 2,200 SF |
| 210  | Dr. Bermel Optometrist     | 1,200 SF | 315 Escape Salon & Day Spa     | 2,320 SF  | 410  | Michael's              | 21,263 SF  | 1005 | Pacific Dental Services | 2,810 SF |
| 220  | VA ABC Store               | 2,400 SF | 320 Good Dog Rocky             | 2,552 SF  | 500  | Wegman's               | 127,084 SF | 1010 | Jersey Mike's Sub       | 1,500 SF |

## **CENTER HIGHLIGHTS**

Located in booming Prince William County and anchored by **Wegman's**, Ross Dress for Less, **Michaels** and **Dick's Sporting Goods** 

**Convenient every day needs Shopping Center** servicing Gainesville as well as West to Warrenton and East to Manassass