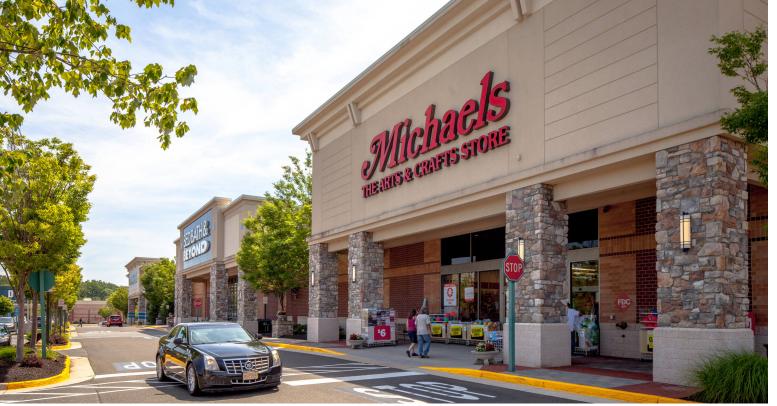

## **CENTER HIGHLIGHTS**

Located in booming Prince William County and anchored by **Wegman's**, Ross Dress for Less, **Michaels** and **Dick's Sporting Goods** 

**Convenient every day needs Shopping Center** servicing Gainesville as well as West to Warrenton and East to Manassass

| 100  | Dunkin' Donuts             | 1,504 SF | 225 OLD NAVY                   | 20,648 SF | 325  | Stonewall Cleaners     | 1,620 SF   | 600  | Atlantic Union Bank     | 3,970 SF |
|------|----------------------------|----------|--------------------------------|-----------|------|------------------------|------------|------|-------------------------|----------|
| 105/ | American Threading         | 1,525 SF | 230 Dick's Sporting Goods      | 40,670 SF | 330  | Tropical Smoothie Cafe | 1,221 SF   | 700  | Novant Health           | 6,500 SF |
| 105E | 3 Available                | 1,516 SF | 300 The Bone BBQ               | 2,395 SF  | 400  | Ross                   | 27,616 SF  | 800  | Chase Bank              | 3,854 SF |
| 115  | Navy Federal Credit Union  | 3,588 SF | <b>305</b> GNC                 | 1,154 SF  | 405A | Five Below             | 12,212 SF  | 900  | The Woodhouse Day Spa   | 6,647 SF |
| 200  | Kemper Carpet and Flooring | 3,643 SF | 310 Famous American Barbershop | 1,160 SF  | 405B | Barnes & Noble         | 17,610 SF  | 1000 | Moe's Southwest Grill   | 2,200 SF |
| 210  | Dr. Bermel Optometrist     | 1,200 SF | 315 Escape Salon & Day Spa     | 2,320 SF  | 410  | Michael's              | 21,263 SF  | 1005 | Pacific Dental Services | 2,810 SF |
| 220  | VA ABC Store               | 2,400 SF | 320 Good Dog Rocky             | 2,552 SF  | 500  | Wegman's               | 127,084 SF | 1010 | Jersey Mike's Sub       | 1,500 SF |