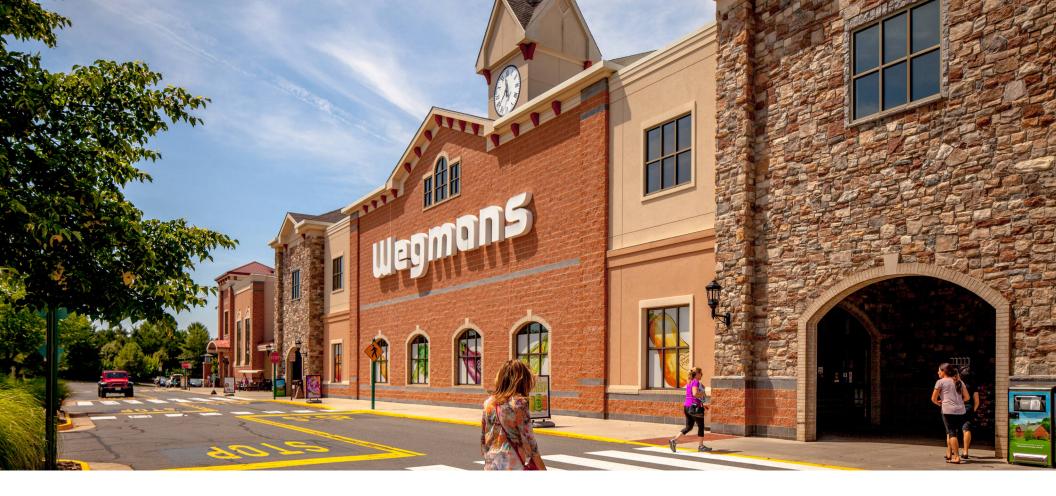

# THE SHOPS AT STONEWALL

7901 STONEWALL SHOPS SQUARE | GAINESVILLE, VA 20155

The Shops at Stonewall is a 322,355 SF, Wegmans-anchored community shopping center located in Gainesville, Virginia. This is an extraordinary shopping destination in one of the most affluent and sought-after markets in the nation.

|      | Stonewall Cleaners<br>Tropical Smoothie Cafe | 1,620 SF<br>1.221 SF | 600 Atlantic Union Bank<br>700 Novant Health |      |
|------|----------------------------------------------|----------------------|----------------------------------------------|------|
|      | Ross                                         | 27,616 SF            | 800 Chase Bank                               |      |
| 405A | Five Below                                   | 12,212 SF            | 900 The Woodhouse Day Spa                    | 900  |
| 405B | Barnes & Noble                               | 17,610 SF            | 1000 Moe's Southwest Grill                   | 1000 |
| 410  | Michael's                                    | 21,263 SF            | 1005 Pacific Dental Services                 | 1005 |
| 500  | Wegman's                                     | 127,084 SF           | 1010 Jersey Mike's Sub                       | 1010 |