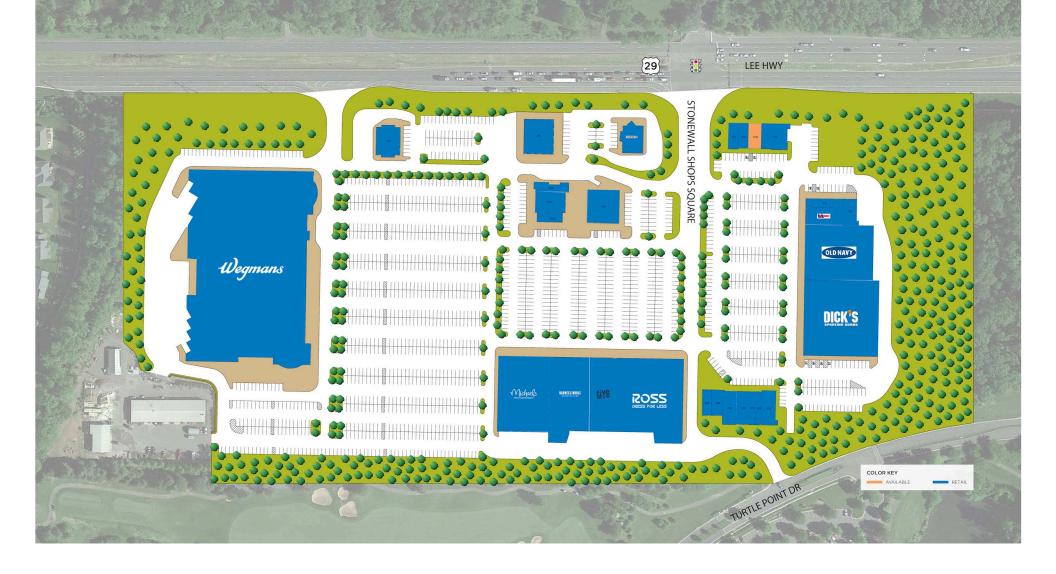

| 100 Dunkin' Donuts 1,504             | T OI |
|--------------------------------------|------|
| 105A American Threading 1,52         | 5 SF |
| 105B Available 1,510                 | 3 SF |
| 115 Navy Federal Credit Union 3,588  | 3 SF |
| 200 Kemper Carpet and Flooring 3,643 | 3 SF |
| 210 Dr. Bermel Optometrist 1,200     | ) SF |
| <b>220</b> VA ABC Store 2,400        | ) SF |

| 225 | OLD NAVY                   | 20,648 SF |
|-----|----------------------------|-----------|
| 230 | Dick's Sporting Goods      | 40,670 SF |
| 300 | The Bone BBQ               | 2,395 SF  |
| 305 | GNC                        | 1,154 SF  |
| 310 | Famous American Barbershop | 1,160 SF  |
| 315 | Escape Salon & Day Spa     | 2,320 SF  |
| 320 | Good Dog Rocky             | 2,552 SF  |
|     |                            |           |

|      | Stonewall Cleaners<br>Tropical Smoothie Cafe | 1,620 SF<br>1.221 SF | 600 Atlantic Union Bank<br>700 Novant Health |      |
|------|----------------------------------------------|----------------------|----------------------------------------------|------|
|      | Ross                                         | 27,616 SF            | 800 Chase Bank                               |      |
| 405A | Five Below                                   | 12,212 SF            | 900 The Woodhouse Day Spa                    | 900  |
| 405B | Barnes & Noble                               | 17,610 SF            | 1000 Moe's Southwest Grill                   | 1000 |
| 410  | Michael's                                    | 21,263 SF            | 1005 Pacific Dental Services                 | 1005 |
| 500  | Wegman's                                     | 127,084 SF           | 1010 Jersey Mike's Sub                       | 1010 |

3,970 SF

6,500 SF

3,854 SF

6,647 SF

2,200 SF

2,810 SF

1,500 SF