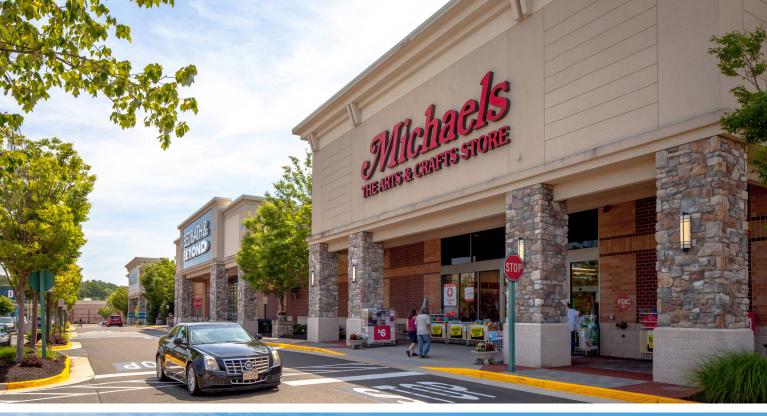

|      | Stonewall Cleaners<br>Tropical Smoothie Cafe | 1,620 SF<br>1.221 SF | 600 Atlantic Union Bank<br>700 Novant Health |      |
|------|----------------------------------------------|----------------------|----------------------------------------------|------|
|      | Ross                                         | 27,616 SF            | 800 Chase Bank                               |      |
| 405A | Five Below                                   | 12,212 SF            | 900 The Woodhouse Day Spa                    | 900  |
| 405B | Barnes & Noble                               | 17,610 SF            | 1000 Moe's Southwest Grill                   | 1000 |
| 410  | Michael's                                    | 21,263 SF            | 1005 Pacific Dental Services                 | 1005 |
| 500  | Wegman's                                     | 127,084 SF           | 1010 Jersey Mike's Sub                       | 1010 |

#### **CENTER HIGHLIGHTS**

Located in booming Prince William County and anchored by **Wegman's, Ross Dress for Less, Michaels** and **Dick's Sporting Goods** 

**Convenient every day needs Shopping Center** servicing Gainesville as well as West to Warrenton and East to Manassass