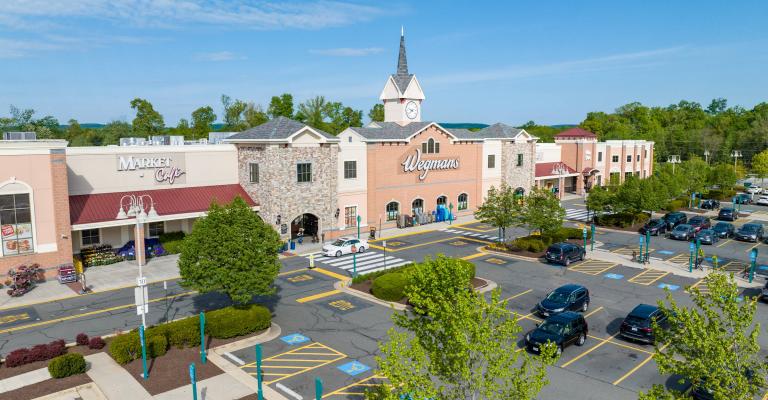

# THE SHOPS AT STONEWALL

7901 STONEWALL SHOPS SQUARE | GAINESVILLE, VA 20155

The Shops at Stonewall is a 322,355 SF, Wegmans-anchored community shopping center located in Gainesville, Virginia. This is an extraordinary shopping destination in one of the most affluent and sought-after markets in the nation.

|      | Stonewall Cleaners<br>Tropical Smoothie Cafe | 1,620 SF<br>1.221 SF | 600 Atlantic Union Bank<br>700 Novant Health |      |
|------|----------------------------------------------|----------------------|----------------------------------------------|------|
|      | Ross                                         | 27,616 SF            | 800 Chase Bank                               |      |
| 405A | Five Below                                   | 12,212 SF            | 900 The Woodhouse Day Spa                    | 900  |
| 405B | Barnes & Noble                               | 17,610 SF            | 1000 Moe's Southwest Grill                   | 1000 |
| 410  | Michael's                                    | 21,263 SF            | 1005 Pacific Dental Services                 | 1005 |
| 500  | Wegman's                                     | 127,084 SF           | 1010 Jersey Mike's Sub                       | 1010 |

#### **CENTER HIGHLIGHTS**

Located in booming Prince William County and anchored by **Wegman's, Ross Dress for Less, Michaels** and **Dick's Sporting Goods** 

**Convenient every day needs Shopping Center** servicing Gainesville as well as West to Warrenton and East to Manassass