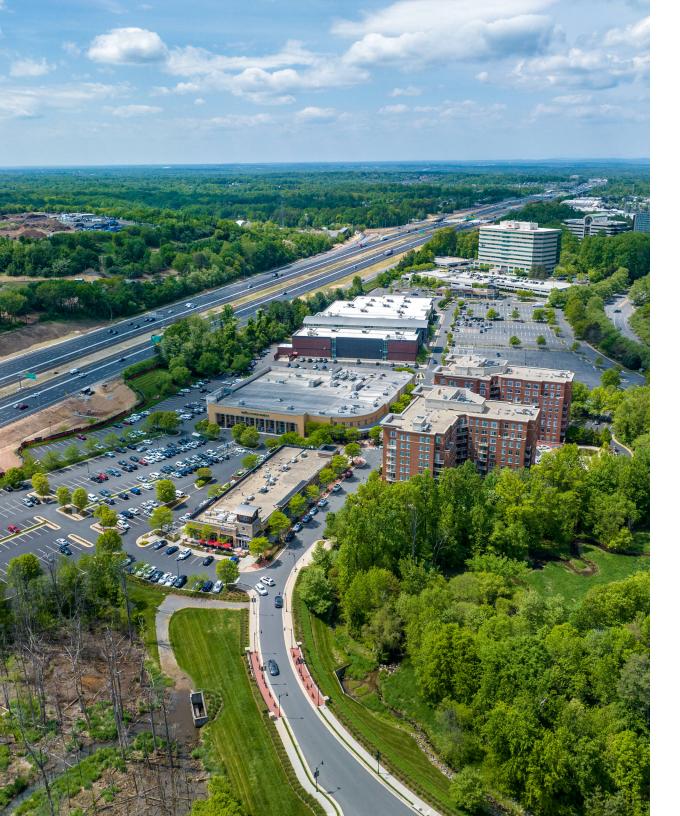

# **EAST MARKET**

12501 FAIR LAKES CIRCLE | FAIRFAX, VA 22033

East Market is a 284,000 square foot shopping center that brings together a collection of merchants who make life easier and more convenient to local consumers.

Easily accessible from I-66 and the Fairfax County Parkway.

Home to two residential condominium communities, adding to the well-rounded mixeduse environment

1.9M annual visits in 2024