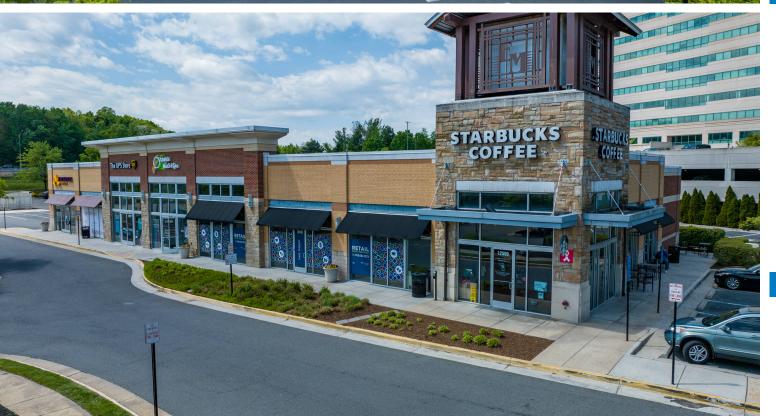

| 2595-B | Salt & Light Hair Co. | 1,263 SF |
|--------|-----------------------|----------|
| 2599   | Starbucks Coffee      | 1,654 SF |
| 4461   | Pei Wei Asian Diner   | 3,080 SF |
| 4463   | Row House             | 2,103 SF |
| 4465   | Available             | 1,050 SF |

#### **CENTER HIGHLIGHTS**

Anchored by Whole Foods Market and Kohl's.

**Starbucks** and **Pei Wei Asian Diner** are popular with surrounding office workers.

Prominent location within in the 7.5 million square foot Fair Lakes master-planned community.