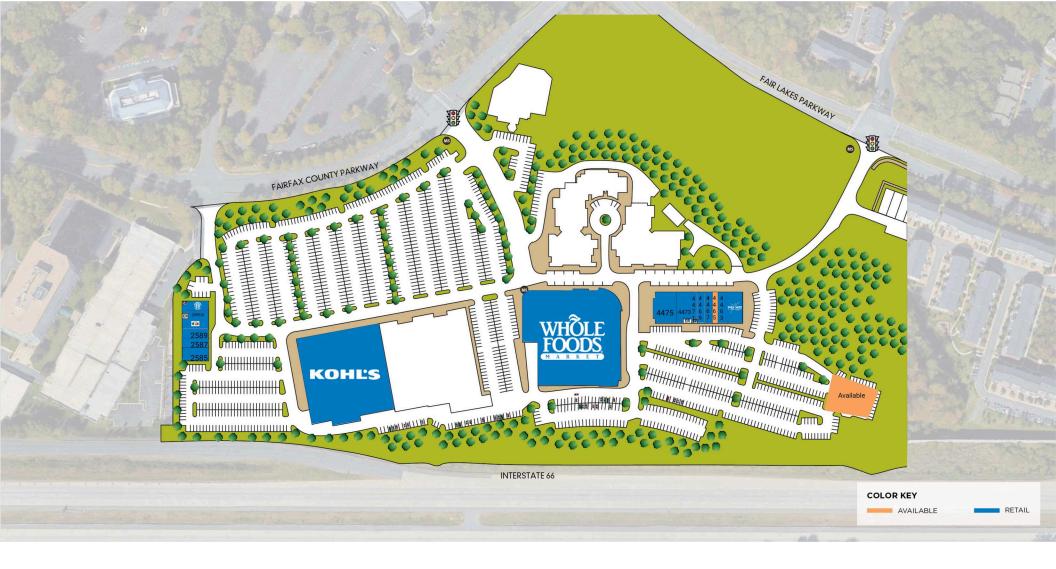

| Pad A  | Available              | 5,000 SF |
|--------|------------------------|----------|
| 2585   | Radiance MedSpa        | 2,588 SF |
| 2587   | UPS Store              | 1,445 SF |
| 2589   | Organic Nails & Spa II | 1,553 SF |
| 2595-A | Paisano's              | 1,858 SF |

| 2595-B | Salt & Light Hair Co. | 1,263 SF |
|--------|-----------------------|----------|
| 2599   | Starbucks Coffee      | 1,654 SF |
| 4461   | Pei Wei Asian Diner   | 3,080 SF |
| 4463   | Row House             | 2,103 SF |
| 4465   | Available             | 1,050 SF |

| 4467 | Club Pilates        | 1,975 SF |
|------|---------------------|----------|
| 4469 | Modern Optometry    | 1,160 SF |
| 4471 | uBreakiFix          | 1,172 SF |
| 4473 | East Market Dentist | 2,500 SF |
| 4475 | UFC Gym             | 4,488 SF |

| 4501 | Whole Foods Market | 61,424 SF |
|------|--------------------|-----------|
| 4505 | KOHL's             | 95,624 SF |
|      |                    |           |