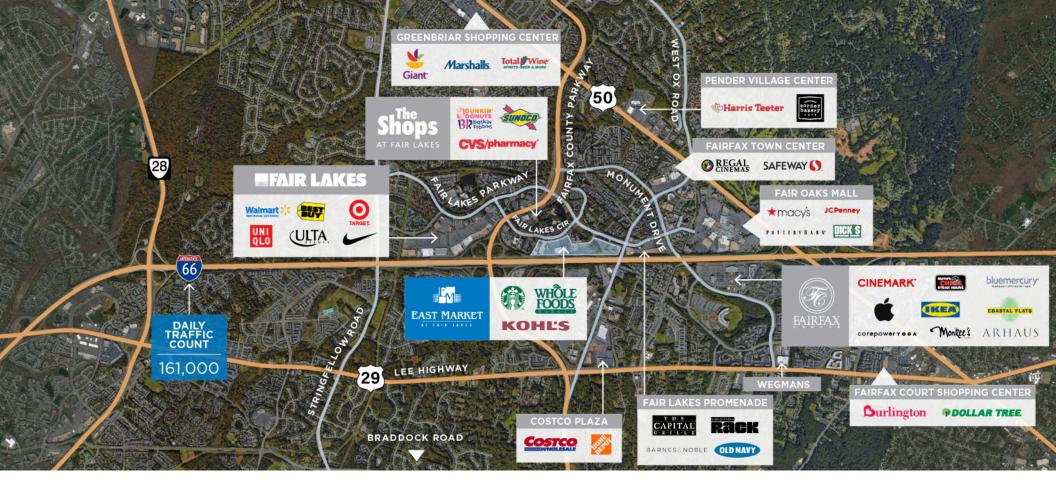

#### **CENTER HIGHLIGHTS**

Anchored by Whole Foods Market and Kohl's.

**Starbucks** and **Pei Wei Asian Diner** are popular with surrounding office workers.

Prominent location within in the 7.5 million square foot Fair Lakes master-planned community.

Easily accessible from I-66 and the Fairfax County Parkway.

Home to two residential condominium communities, adding to the well-rounded mixeduse environment

1.9M annual visits in 2024

### **RETAILERS INCLUDE**