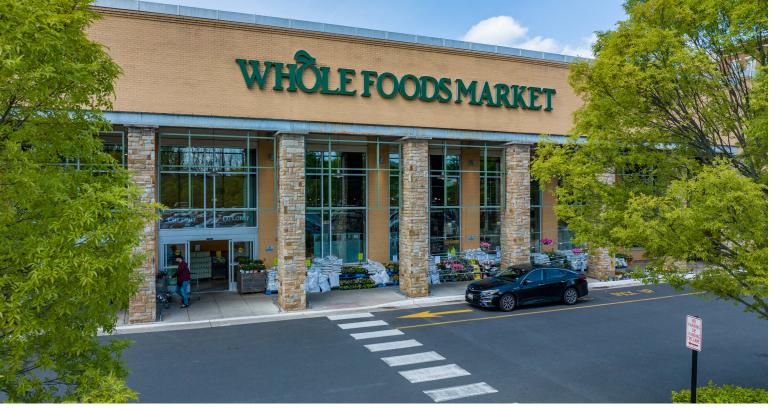

| 4501 | Whole Foods Market | 61,424 SF |
|------|--------------------|-----------|
| 4505 | KOHL's             | 95,624 SF |
|      |                    |           |

#### **CENTER HIGHLIGHTS**

Anchored by Whole Foods Market and Kohl's.

**Starbucks** and **Pei Wei Asian Diner** are popular with surrounding office workers.

Prominent location within in the 7.5 million square foot Fair Lakes master-planned community.