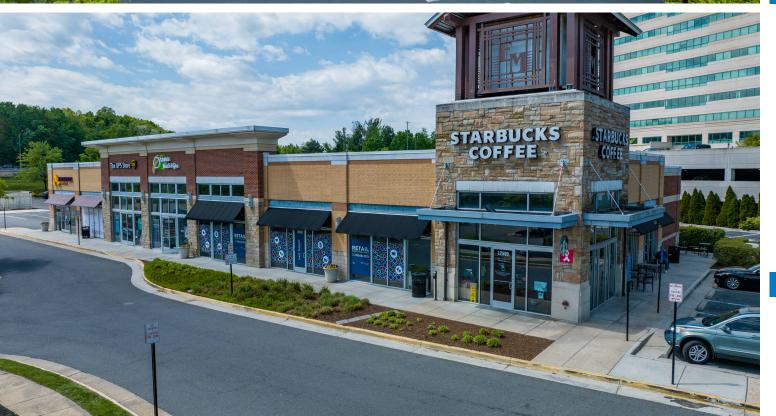

| Pad A  | Available              | 5,000 SF |
|--------|------------------------|----------|
| 2585   | Radiance MedSpa        | 2,588 SF |
| 2587   | UPS Store              | 1,445 SF |
| 2589   | Organic Nails & Spa II | 1,553 SF |
| 2595-A | Paisano's              | 1,858 SF |

| 2595-B | Salt & Light Hair Co. | 1,263 SF |
|--------|-----------------------|----------|
| 2599   | Starbucks Coffee      | 1,654 SF |
| 4461   | Pei Wei Asian Diner   | 3,080 SF |
| 4463   | Available             | 2,103 SF |
| 4465   | Available             | 1,050 SF |

#### **CENTER HIGHLIGHTS**

Anchored by Whole Foods Market and Kohl's.

**Starbucks** and **Pei Wei Asian Diner** are popular with surrounding office workers.

Prominent location within in the 7.5 million square foot Fair Lakes master-planned community.