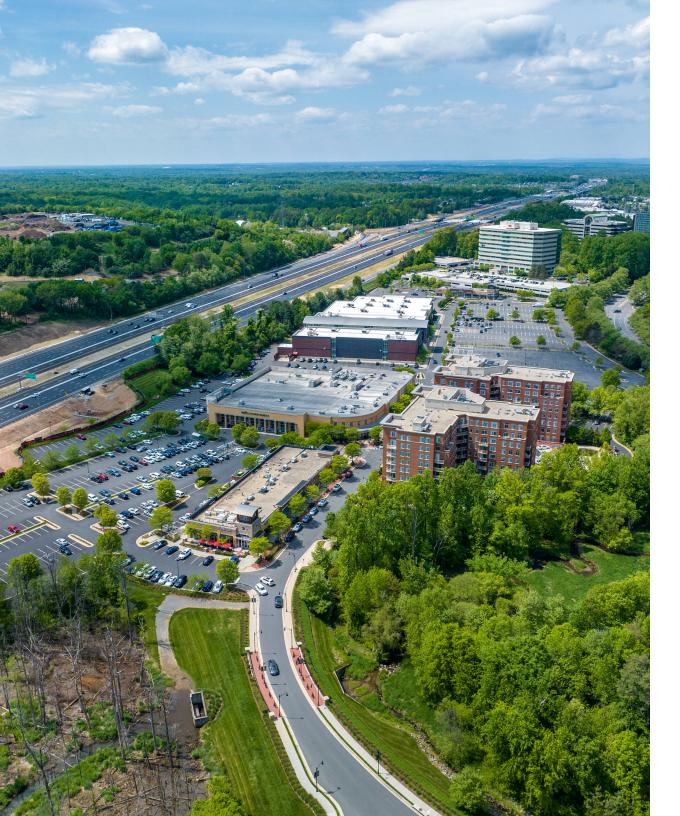

# **EAST MARKET**

12501 FAIR LAKES CIRCLE | FAIRFAX, VA 22033

East Market is a 284,000 square foot shopping center that brings together a collection of merchants who make life easier and more convenient to local consumers.

#### **CENTER HIGHLIGHTS**

Anchored by Whole Foods Market and Kohl's.

**Starbucks** and **Pei Wei Asian Diner** are popular with surrounding office workers.

Prominent location within in the 7.5 million square foot Fair Lakes master-planned community.

Easily accessible from I-66 and the Fairfax County Parkway.

Home to two residential condominium communities, adding to the well-rounded mixeduse environment

1.9M annual visits in 2024