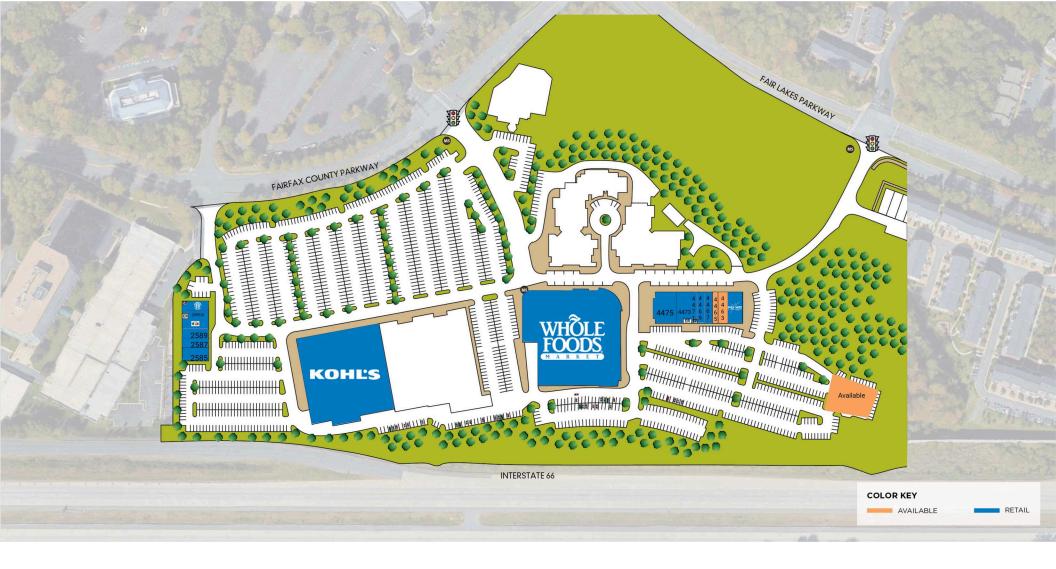

| Pad A  | Available              | 5,000 SF |
|--------|------------------------|----------|
| 2585   | Radiance MedSpa        | 2,588 SF |
| 2587   | UPS Store              | 1,445 SF |
| 2589   | Organic Nails & Spa II | 1,553 SF |
| 2595-A | Paisano's              | 1,858 SF |

| 2595-B | Salt & Light Hair Co. | 1,263 SF |
|--------|-----------------------|----------|
| 2599   | Starbucks Coffee      | 1,654 SF |
| 4461   | Pei Wei Asian Diner   | 3,080 SF |
| 4463   | Available             | 2,103 SF |
| 4465   | Available             | 1,050 SF |

| 4467 | Club Pilates        | 1,975 SF |
|------|---------------------|----------|
| 4469 | Modern Optometry    | 1,160 SF |
| 4471 | uBreakiFix          | 1,172 SF |
| 4473 | East Market Dentist | 2,500 SF |
| 4475 | UFC Gym             | 4,488 SF |
|      |                     |          |

| 4501 | Whole Foods Market | 61,424 SF |
|------|--------------------|-----------|
| 4505 | KOHL's             | 95,624 SF |
|      |                    |           |