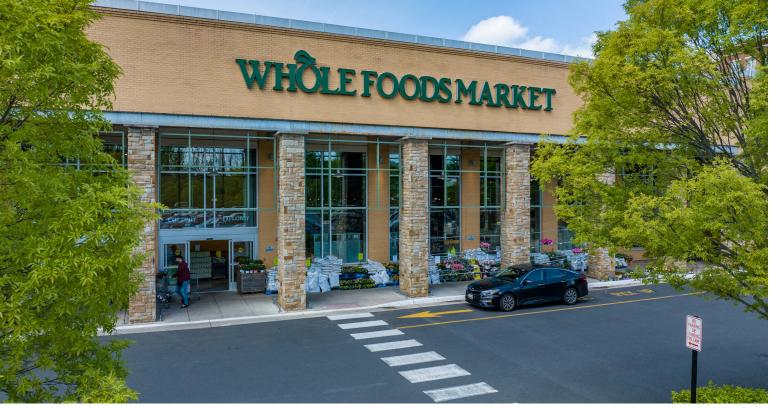

# **EAST MARKET**

12501 FAIR LAKES CIRCLE | FAIRFAX, VA 22033

East Market is a 284,000 square foot shopping center that brings together a collection of merchants who make life easier and more convenient to local consumers.

| 4501 | Whole Foods Market | 61,424 SF |
|------|--------------------|-----------|
| 4505 | KOHL's             | 95,624 SF |
|      |                    |           |

#### **CENTER HIGHLIGHTS**

Anchored by Whole Foods Market and Kohl's.

**Starbucks** and **Pei Wei Asian Diner** are popular with surrounding office workers.

Prominent location within in the 7.5 million square foot Fair Lakes master-planned community.