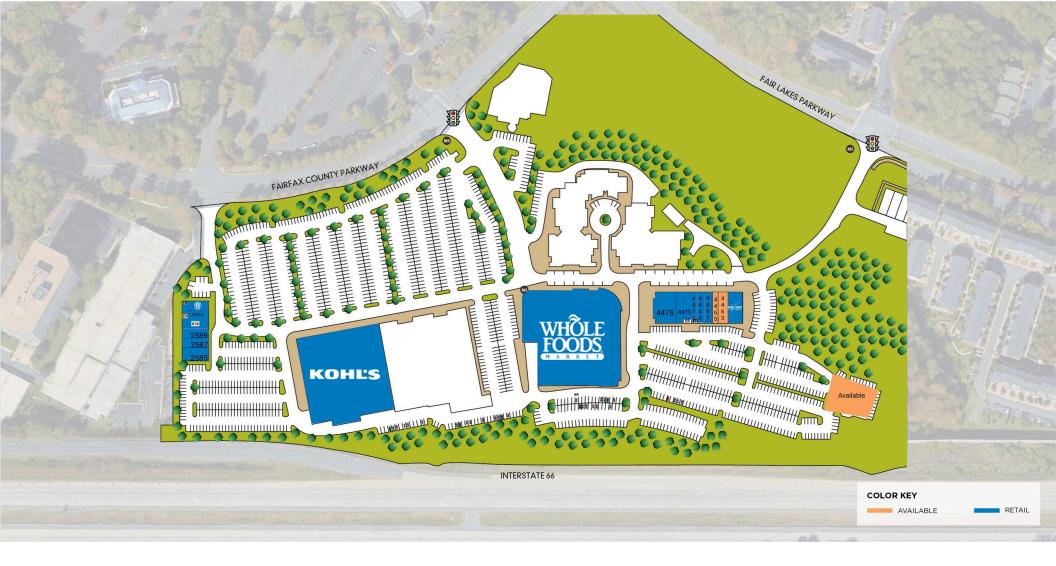

| Pad A  | Available              | 5,000 SF |
|--------|------------------------|----------|
| 2585   | Radiance MedSpa        | 2,588 SF |
| 2587   | UPS Store              | 1,445 SF |
| 2589   | Organic Nails & Spa II | 1,553 SF |
| 2595-A | Paisano's              | 1,858 SF |

| 446 | 5   | Available             | 1,050 | SF |
|-----|-----|-----------------------|-------|----|
| 446 | 3   | Available             | 2,103 | SF |
| 446 | 51  | Pei Wei Asian Diner   | 3,080 | SF |
| 259 | 9   | Starbucks Coffee      | 1,654 | SF |
| 259 | 5-B | Salt & Light Hair Co. | 1,263 | SF |

| 4467 | Club Pilates        | 1,975 SF |
|------|---------------------|----------|
| 4469 | Modern Optometry    | 1,160 SF |
| 4471 | uBreakiFix          | 1,172 SF |
| 4473 | East Market Dentist | 2,500 SF |
| 4475 | UFC Gym             | 4,488 SF |

| 4501 | Whole Foods Market | 61,424 SF |
|------|--------------------|-----------|
| 4505 | KOHL's             | 95,624 SF |