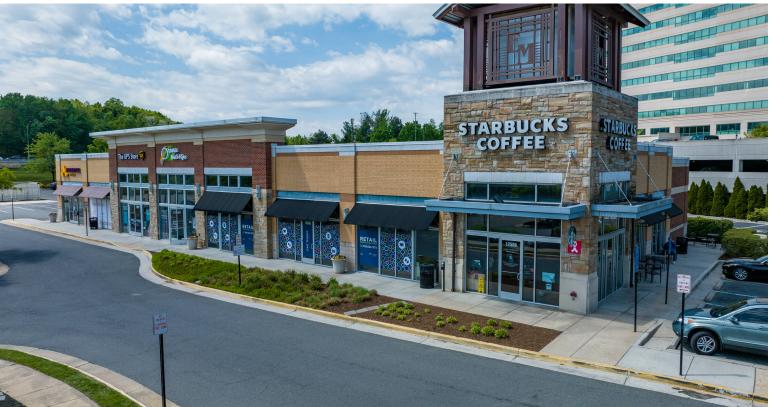

| 446 | 5   | Available             | 1,050 | SF |
|-----|-----|-----------------------|-------|----|
| 446 | 3   | Available             | 2,103 | SF |
| 446 | 51  | Pei Wei Asian Diner   | 3,080 | SF |
| 259 | 9   | Starbucks Coffee      | 1,654 | SF |
| 259 | 5-B | Salt & Light Hair Co. | 1,263 | SF |

### **CENTER HIGHLIGHTS**

Anchored by Whole Foods Market and Kohl's.

**Starbucks** and **Pei Wei Asian Diner** are popular with surrounding office workers.

Prominent location within in the 7.5 million square foot Fair Lakes master-planned community.