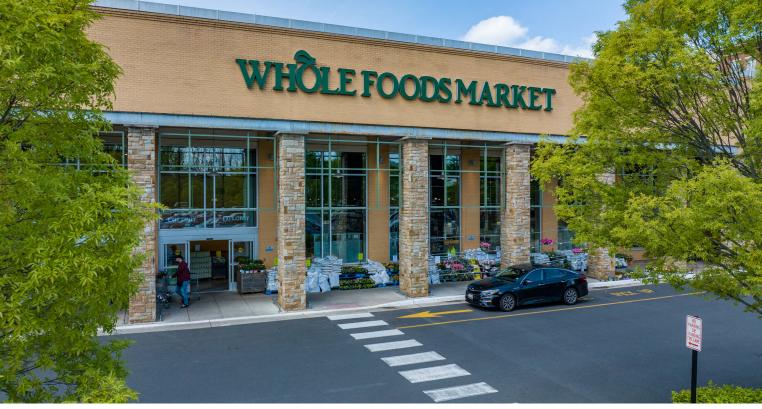

| 4501 | Whole Foods Market | 61,424 SF |
|------|--------------------|-----------|
| 4505 | KOHL's             | 95,624 SF |

### **CENTER HIGHLIGHTS**

Anchored by Whole Foods Market and Kohl's.

**Starbucks** and **Pei Wei Asian Diner** are popular with surrounding office workers.

Prominent location within in the 7.5 million square foot Fair Lakes master-planned community.