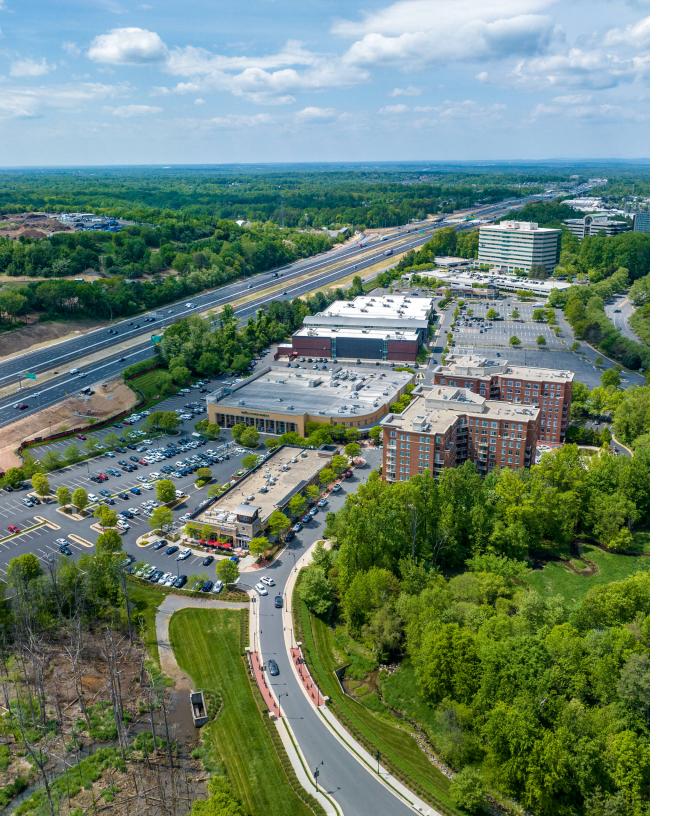

# EAST MARKET

12501 FAIR LAKES CIRCLE | FAIRFAX, VA 22033

East Market is a 284,000 square foot shopping center that brings together a collection of merchants who make life easier and more convenient to local consumers.

### **CENTER HIGHLIGHTS**

Anchored by Whole Foods Market and Kohl's.

**Starbucks** and **Pei Wei Asian Diner** are popular with surrounding office workers.

Prominent location within in the 7.5 million square foot Fair Lakes master-planned community.

Easily accessible from I-66 and the Fairfax County Parkway.

Home to two residential condominium communities, adding to the well-rounded mixed-use environment

1.9M annual visits in 2024