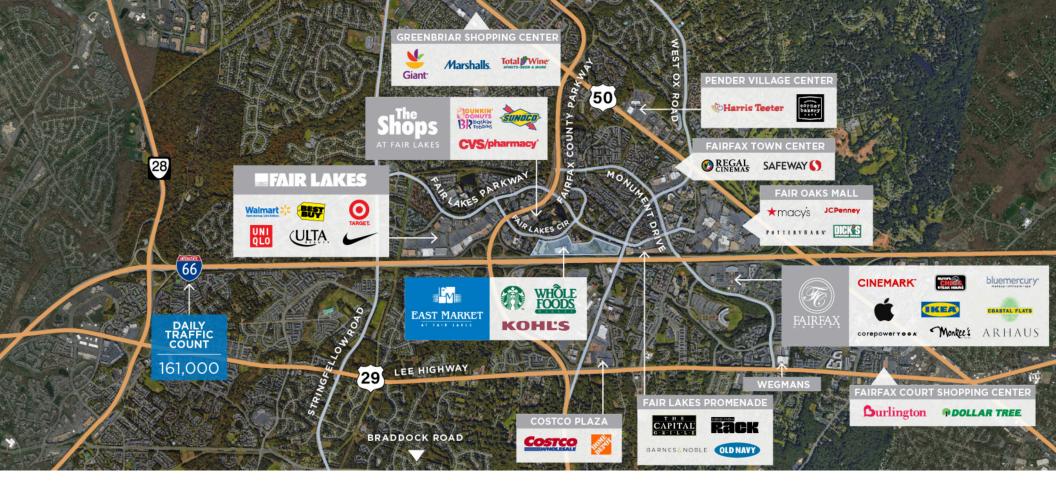

### **CENTER HIGHLIGHTS**

Anchored by Whole Foods Market and Kohl's.

**Starbucks** and **Pei Wei Asian Diner** are popular with surrounding office workers.

Prominent location within in the 7.5 million square foot Fair Lakes master-planned community.

Easily accessible from I-66 and the Fairfax County Parkway.

Home to two residential condominium communities, adding to the well-rounded mixed-use environment

1.9M annual visits in 2024

## **RETAILERS INCLUDE**