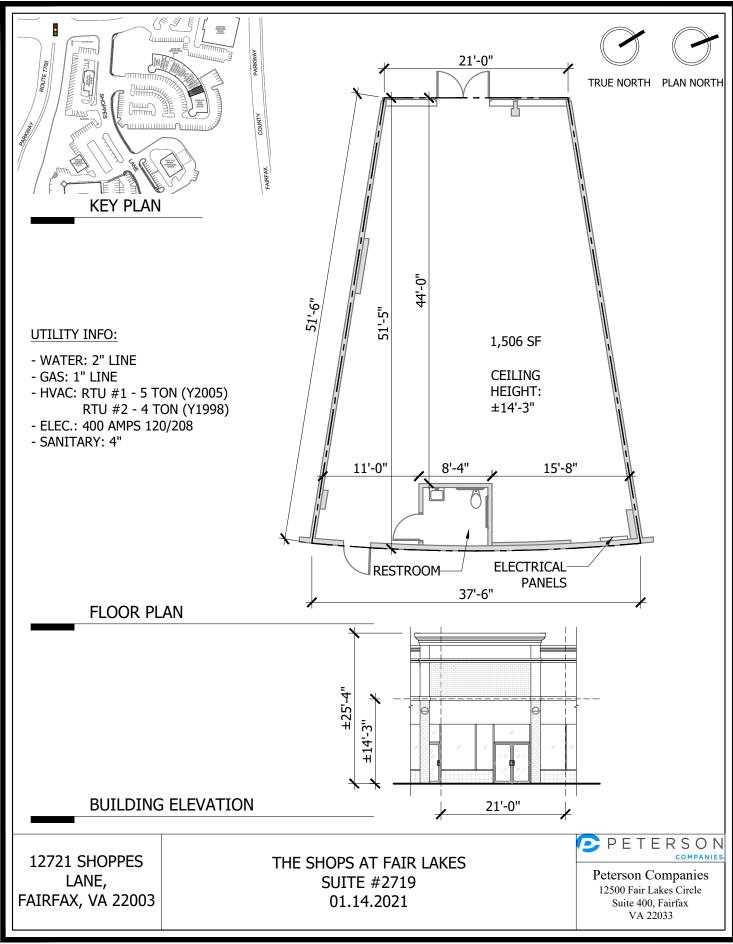

## LEASE OUTLINE DRAWING ("LOD")

This LOD is for general illustrative purposes only and is not intended to show the precise leasing lines of any premises, nor the exact configuration, number, location or size of any improvements, buildings or common areas, all of which may vary from time to time subject to the limitations set forth in the Lease, if any. Any references to specific tenants or square footages on this LOD shall not constitute any representation or warranty by Landlord as to the actual tenants or square footages or as to any future tenants or square footages. Tenant shall field measure and confirm all utilities.