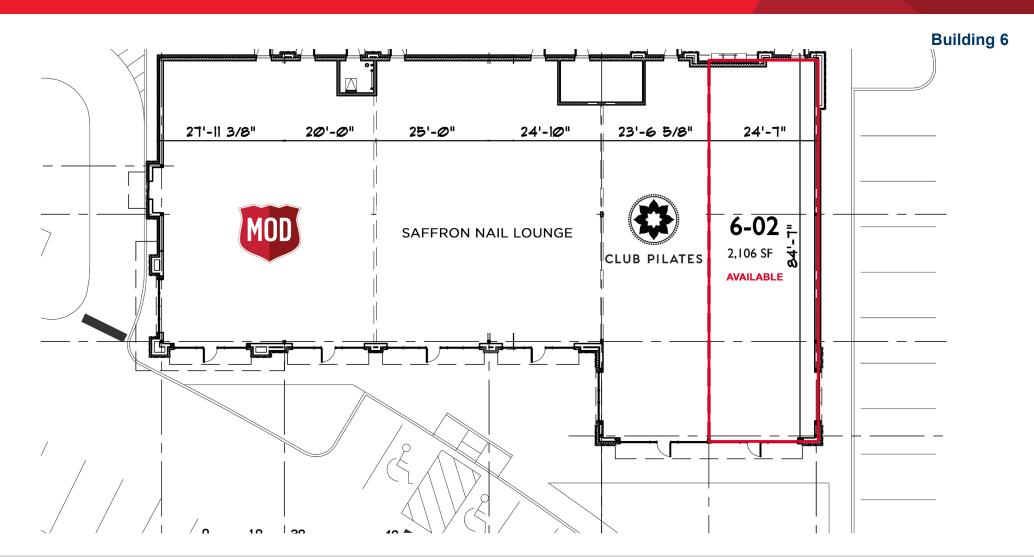

### **Property Features**

- Endcap Space with outdoor area 2,106 SF
- Located in high income area of Twin Hickory and Wyndham neighborhoods
- Just off I-295 with excellent visibility and frontage on Nuckols Road
- One mile from Innsbrook Office Park and within The Concourse at Wyndham Office District
- 45,000 VPD
- Across from Shady Grove YMCA (14,000+ members)