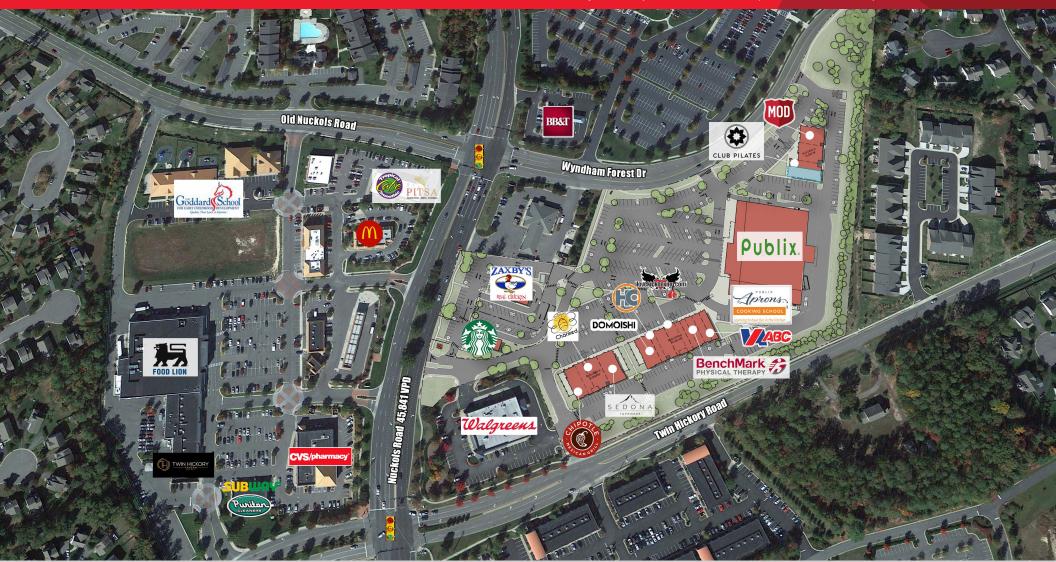

### **Property Features**

- Endcap Space with outdoor area 2,106 SF
- Located in high income area of Twin Hickory and Wyndham neighborhoods
- Just off I-295 with excellent visibility and frontage on Nuckols Road
- One mile from Innsbrook Office Park and within The Concourse at Wyndham Office District
- 45,000 VPD
- Across from Shady Grove YMCA (14,000+ members)