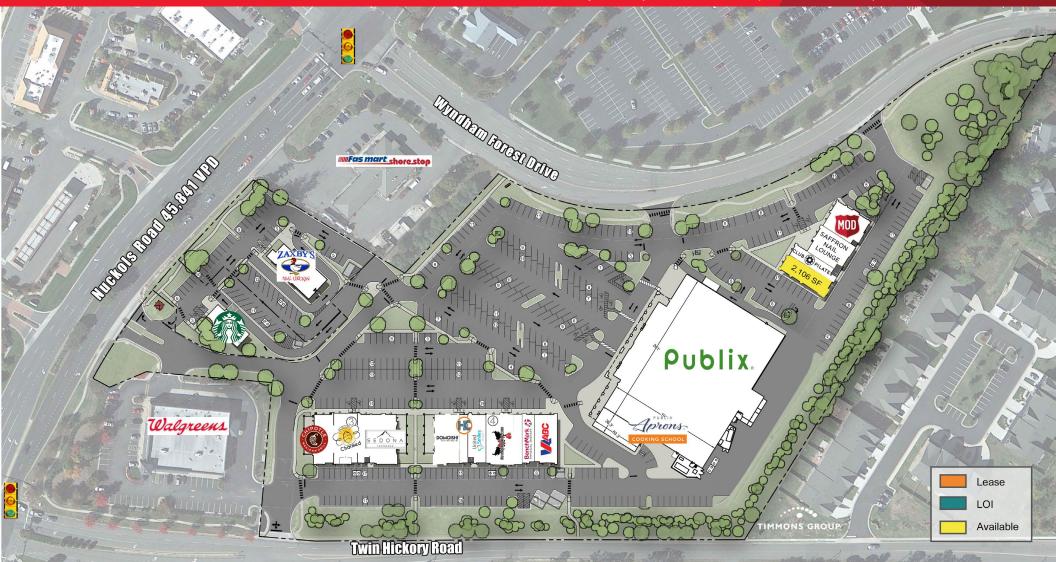

### **Property Features**

- Endcap Space with outdoor area 2,106 SF
- Located in high income area of Twin Hickory and Wyndham neighborhoods
- Just off I-295 with excellent visibility and frontage on Nuckols Road
- One mile from Innsbrook Office Park and within The Concourse at Wyndham Office District
- 45,000 VPD
- Across from Shady Grove YMCA (14,000+ members)

### JOIN: Our Newest Tenant's Domoishi and Benchmark Physical Therapy

For more information, contact: