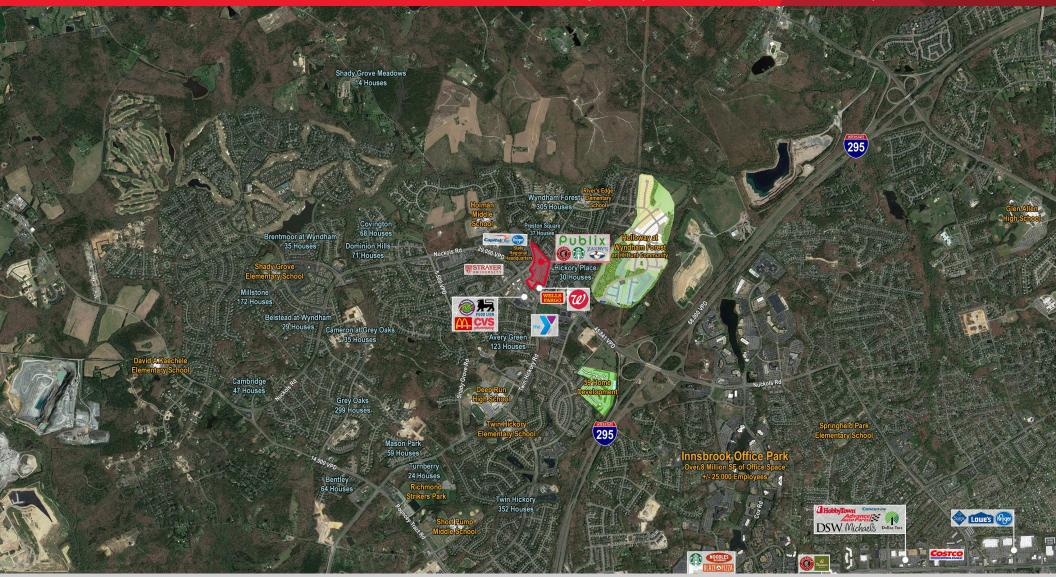

## RETAIL FOR LEASE NUCKOIS Place

Nuckols Road & Twin Hickory Drive | Glen Allen, VA (Richmond MSA)

### **Property Features**

- Endcap Space with outdoor area 2,106 SF
- Located in high income area of Twin Hickory and Wyndham neighborhoods
- Just off I-295 with excellent visibility and frontage on Nuckols Road
- One mile from Innsbrook Office Park and within The Concourse at Wyndham Office District
- 45,000 VPD
- Across from Shady Grove YMCA (14,000+ members)