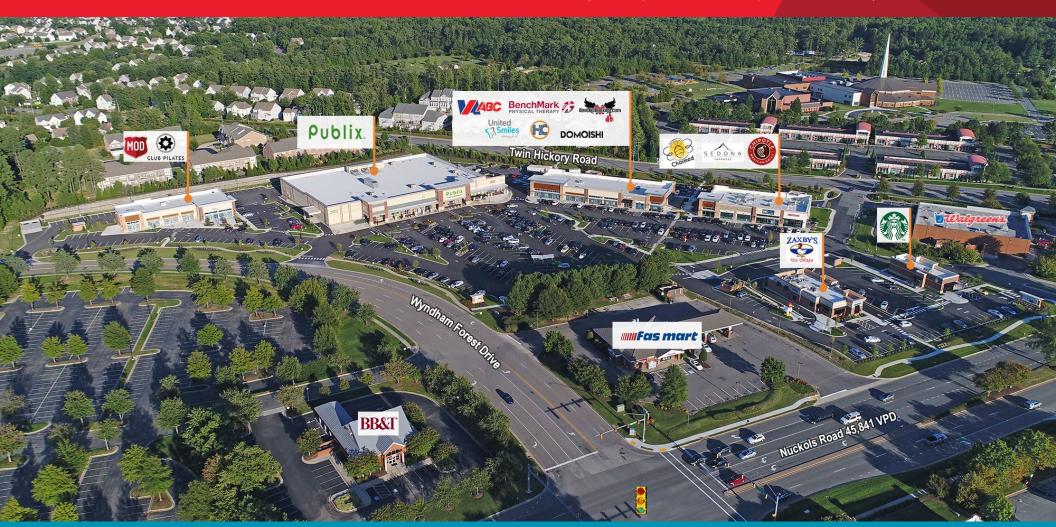

## RETAIL FOR LEASE NUCKOIS Place

Nuckols Road & Twin Hickory Drive | Glen Allen, VA (Richmond MSA)

### JOIN: Our Newest Tenant's Domoishi and Benchmark Physical Therapy

For more information, contact:

### **Property Features**

- Endcap Space with outdoor area 2,106 SF
- Located in high income area of Twin Hickory and Wyndham neighborhoods
- Just off I-295 with excellent visibility and frontage on Nuckols Road
- One mile from Innsbrook Office Park and within The Concourse at Wyndham Office District
- 45,000 VPD
- Across from Shady Grove YMCA (14,000+ members)